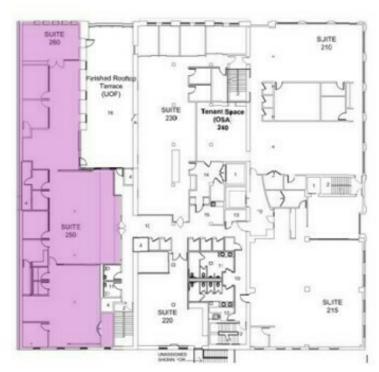

| SPACES                  | LEASE RATE    | SPACE SIZE     |
|-------------------------|---------------|----------------|
| 151 N 8th Suite B010    | \$12.00 SF/yr | 1,526 SF       |
| 151 N 8th Suite B020    | \$12.00 SF/yr | 2,578 SF       |
| 151 N 8th Suite B060    | \$12.00 SF/yr | 1,891 SF       |
| 151 N 8th Suite 250-260 | \$15.00 SF/yr | 605 - 5,803 SF |