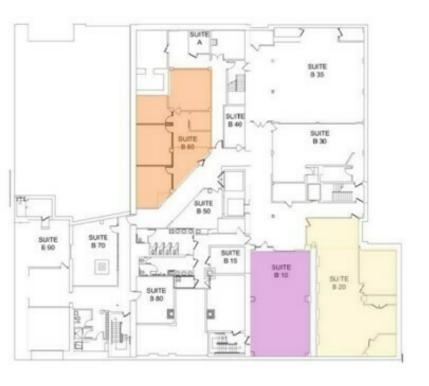

| SPACES                  | LEASE RATE    | SPACE SIZE     |
|-------------------------|---------------|----------------|
| 151 N 8th Suite B010    | \$12.00 SF/yr | 1,526 SF       |
| 151 N 8th Suite B020    | \$12.00 SF/yr | 2,578 SF       |
| 151 N 8th Suite B060    | \$12.00 SF/yr | 1,891 SF       |
| 151 N 8th Suite 250-260 | \$15.00 SF/yr | 605 - 5,803 SF |