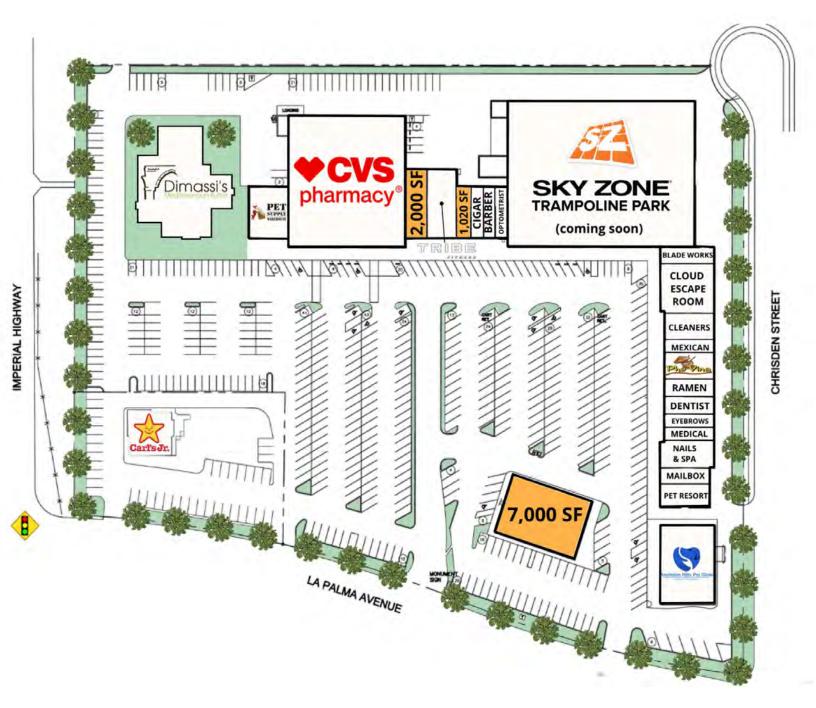

### **PROPERTY DESCRIPTION**

7,000 SF (PAD) and shop space ranging from 1,080 – 2,000 SF within this Anaheim/Yorba Linda neighborhood shopping center. Property is strategically located on the intersection of Imperial Highway and E. La Palma Avenue, a major thoroughfare within trade area.

### **PROPERTY HIGHLIGHTS**

- 7,000 SF (PAD) and shop space ranging from 1,020 2,000 SF
- Services an affluent customer base drawing from both Anaheim Hills and Yorba Linda trade areas.
- Strategically located on the intersection of Imperial Highway and E. La Palma Avenue.
- Immediate trade area features strong mix of daytime population

| SPACES           | SPACE    | SIZE           |                |  |
|------------------|----------|----------------|----------------|--|
| 66               | 7,000 SF |                |                |  |
| 14               | 2,000 SF |                |                |  |
| 18               | 1,020 SF |                |                |  |
|                  |          |                |                |  |
| DEMOGRAPHICS     | 1 MILE   | <b>3 MILES</b> | <b>5 MILES</b> |  |
| Total Households | 5,769    | 37,712         | 80,396         |  |
| Total Population | 16,432   | 108,785        | 235,217        |  |