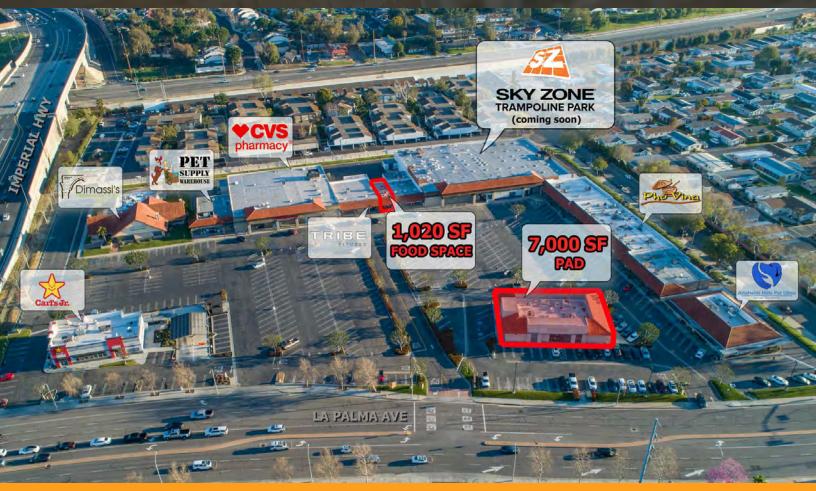

# CANYON VILLAGE PLAZA

5729-5789 E LA PALMA AVENUE ANAHEIM, CA 92807

7,000 SF PAD | 1,020 - 2,000 Shop Space Available

### **PROPERTY DESCRIPTION**

7,000 SF (PAD) and shop space ranging from 1,080 – 2,000 SF within this Anaheim/Yorba Linda neighborhood shopping center. Property is strategically located on the intersection of Imperial Highway and E. La Palma Avenue, a major thoroughfare within trade area.

### **PROPERTY HIGHLIGHTS**

- 7,000 SF (PAD) and shop space ranging from 1,020 2,000 SF
- Services an affluent customer base drawing from both Anaheim Hills and Yorba Linda trade areas.
- Strategically located on the intersection of Imperial Highway and E. La Palma Avenue.
- Immediate trade area features strong mix of daytime population