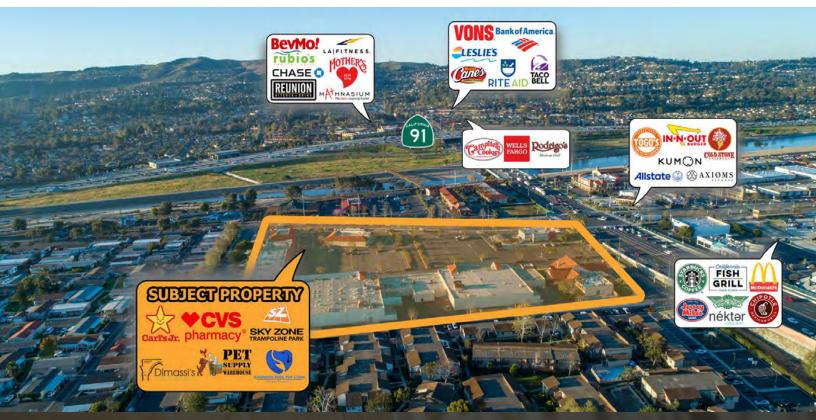

### **PROPERTY DESCRIPTION**

7,000 SF (PAD) and shop space ranging from 1,080 – 2,000 SF within this Anaheim/Yorba Linda neighborhood shopping center. Property is strategically located on the intersection of Imperial Highway and E. La Palma Avenue, a major thoroughfare within trade area.

### **PROPERTY HIGHLIGHTS**

- 7,000 SF (PAD) and shop space ranging from 1,020 2,000 SF
- Services an affluent customer base drawing from both Anaheim Hills and Yorba Linda trade areas.
- Strategically located on the intersection of Imperial Highway and E. La Palma Avenue.
- Immediate trade area features strong mix of daytime population