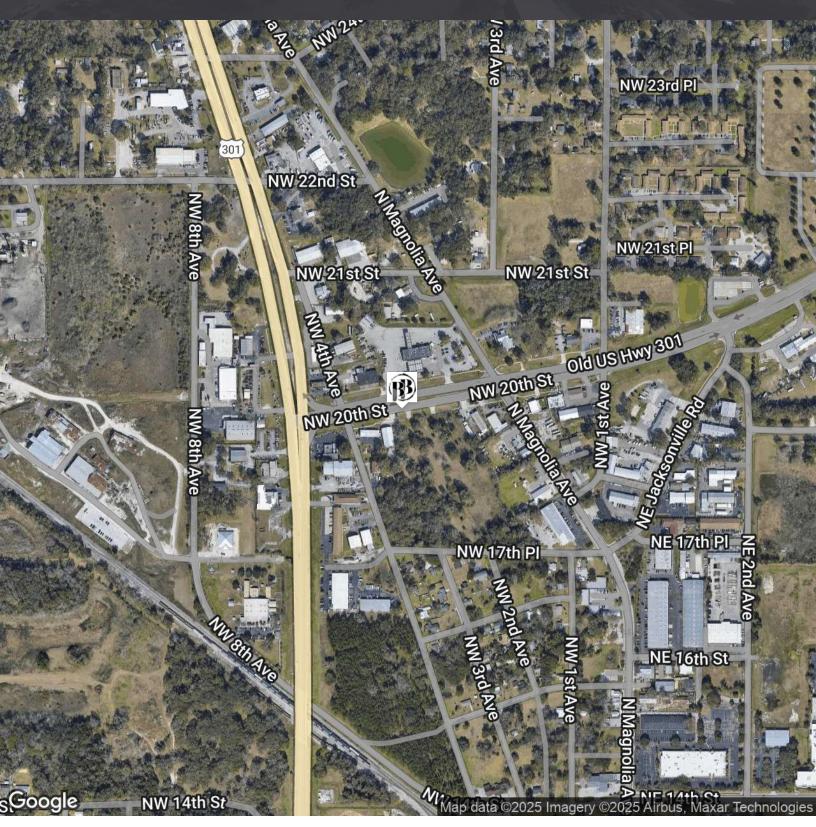

### PROPERTY DESCRIPTION

Land for Sale on 441 and Jacksonville Rd

### **PROPERTY HIGHLIGHTS**

- - Zoned B5 for versatile industrial use
- - Land already Survey, Topographic Survey, Geo Technical Soil Report, Flat Land, and Substantially Cleard
- - Prime location in Ocala area
- - High visibility for business exposure
- · Proximity to major transportation routes
- - Potential for future expansion
- - Strong investment potential in growing market