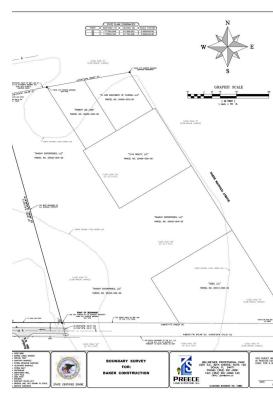

### **PROPERTY HIGHLIGHTS**

- - Zoned B5 for versatile industrial use
- - Land already Survey, Topographic Survey, Geo Technical Soil Report, Flat Land, and Substantially Cleard
- - Prime location in Ocala area
- - High visibility for business exposure
- · Proximity to major transportation routes
- - Potential for future expansion
- - Strong investment potential in growing market

### **OFFERING SUMMARY**

| Sale Price:      | \$999,999  |
|------------------|------------|
| Number of Units: | 3          |
| Lot Size:        | 4.75 Acres |

| DEMOGRAPHICS      | 3 MILES  | 5 MILES  | 7 MILES  |
|-------------------|----------|----------|----------|
| Total Households  | 17,156   | 39,309   | 53,464   |
| Total Population  | 43,448   | 95,657   | 132,112  |
| Average HH Income | \$69,654 | \$83,916 | \$88,165 |