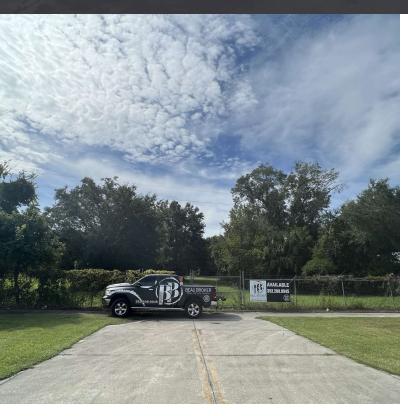

### PROPERTY DESCRIPTION

Land for Sale on 441 and Jacksonville Rd

### **PROPERTY HIGHLIGHTS**

- - Zoned B5 for versatile industrial use
- - Land already Survey, Topographic Survey, Geo Technical Soil Report, Flat Land, and Substantially Cleard
- - Prime location in Ocala area
- - High visibility for business exposure
- · Proximity to major transportation routes
- - Potential for future expansion
- - Strong investment potential in growing market