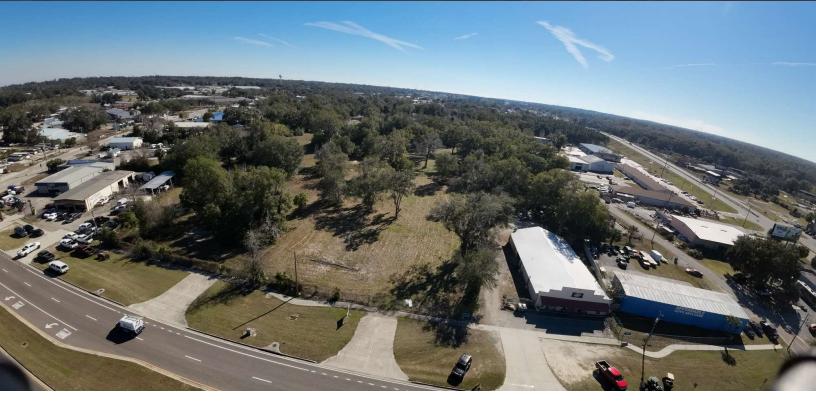

### PROPERTY DESCRIPTION

Land for Sale on 441 and Jacksonville Rd

### **PROPERTY HIGHLIGHTS**

- - Zoned B5 for versatile industrial use
- - Land already Survey, Topographic Survey, Geo Technical Soil Report, Flat Land, and Substantially Cleard
- - Prime location in Ocala area
- - High visibility for business exposure
- · Proximity to major transportation routes
- - Potential for future expansion
- - Strong investment potential in growing market

### **OFFERING SUMMARY**

| Sale Price:      | \$999,999  |
|------------------|------------|
| Number of Units: | 3          |
| Lot Size:        | 4.75 Acres |

| DEMOGRAPHICS      | 3 MILES  | 5 MILES  | 7 MILES  |
|-------------------|----------|----------|----------|
| Total Households  | 17,156   | 39,309   | 53,464   |
| Total Population  | 43,448   | 95,657   | 132,112  |
| Average HH Income | \$69,654 | \$83,916 | \$88,165 |