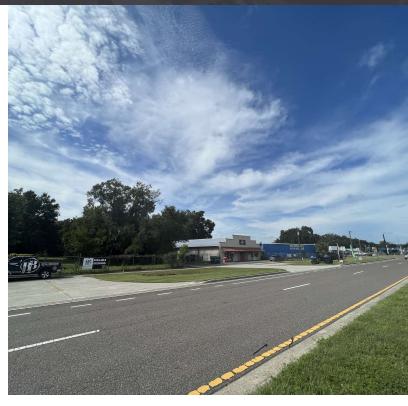

### PROPERTY DESCRIPTION

Land for Sale on 441 and Jacksonville Rd

### **PROPERTY HIGHLIGHTS**

- - Zoned B5 for versatile industrial use
- - Land already Survey, Topographic Survey, Geo Technical Soil Report, Flat Land, and Substantially Cleard
- - Prime location in Ocala area
- - High visibility for business exposure
- · Proximity to major transportation routes
- - Potential for future expansion
- - Strong investment potential in growing market