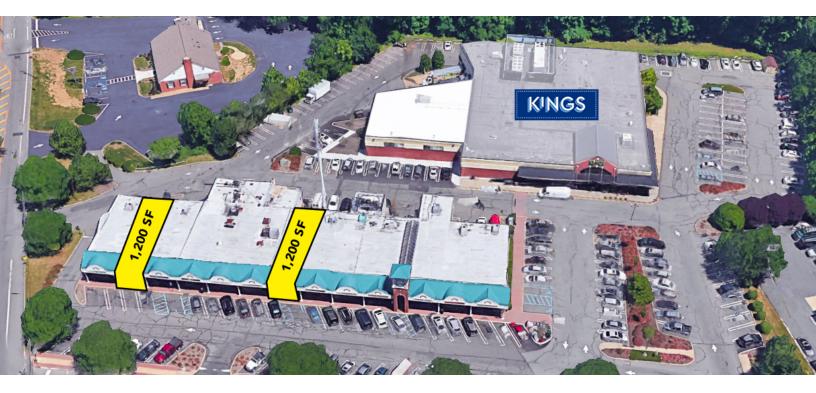

# **PROPERTY OVERVIEW**

Two 1,200 SF Unit Available for Lease

## **PROPERTY HIGHLIGHTS**

- Available Immediately Two 1,200 SF Units
- Seeking all Restaurant Concepts: Pizzeria, Juice Shops, Cafe
- Strong Neighborhood Center Anchored by Kings
- Great Site for Medical, Financial Office, Florist
- Convenient Access to Route 287
- Strong Storefront Visibility with Additional Pylon Sign Available
- 200+ Park Spaces