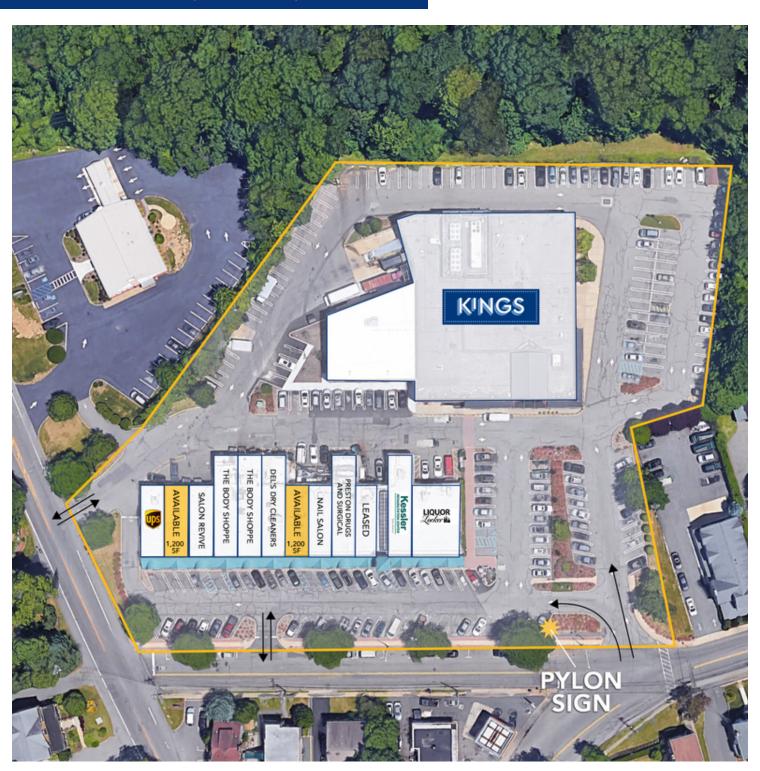

# **NEIGHBORING TENANTS**

## **PROPERTY HIGHLIGHTS**

- Available Immediately Two 1,200 SF Units
- Seeking all Restaurant Concepts: Pizzeria, Juice Shops, Cafe
- Strong Neighborhood Center Anchored by Kings
- Great Site for Medical, Financial Office, Florist
- Convenient Access to Route 287
- Strong Storefront Visibility with Additional Pylon Sign Available
- 200+ Park Spaces