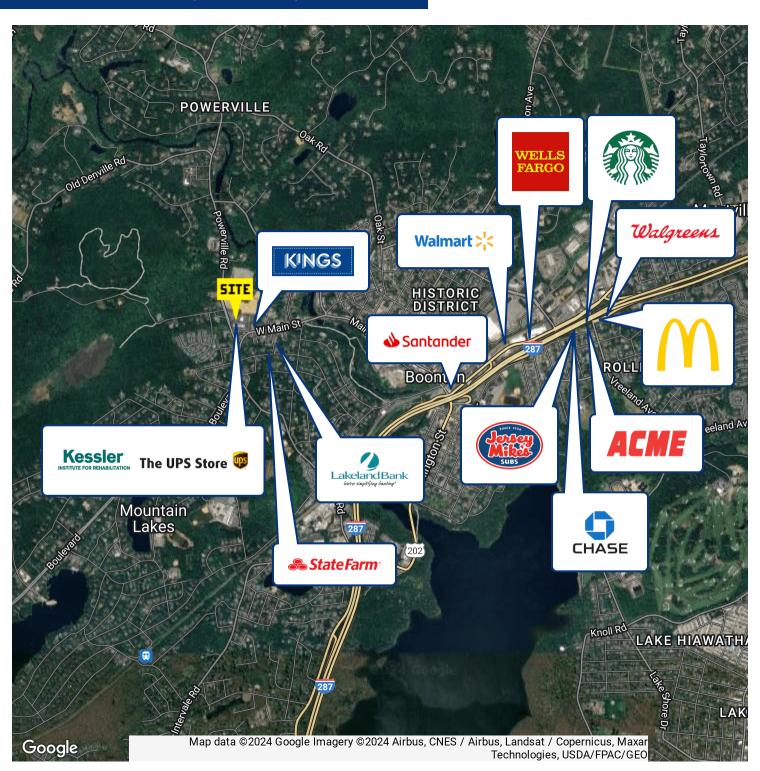

# **NEIGHBORING TENANTS**

## **PROPERTY HIGHLIGHTS**

- Available Immediately Two 1,200 SF Units
- Seeking all Restaurant Concepts: Pizzeria, Juice Shops, Cafe
- Strong Neighborhood Center Anchored by Kings
- Great Site for Medical, Financial Office, Florist
- Convenient Access to Route 287
- Strong Storefront Visibility with Additional Pylon Sign Available
- 200+ Park Spaces