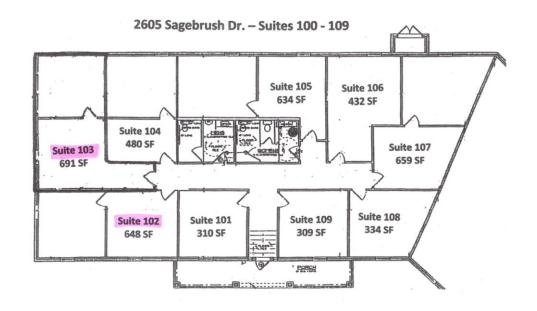

Internet (plus janitorial for their Suite).

**2605** Suite 102 - 648 SF \$1,400.00/month – 2 offices (1 corner)

Suite 103 - 691 SF \$1,440.00/month -2 offices (1 corner with a creek view)

Suite 201 - 826 SF \$1,720.00/month – 3 offices

Suite 210 - 893 SF \$1,786.00/month – 3 offices (1 corner)