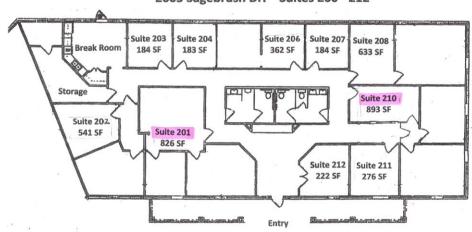

Internet (plus janitorial for their Suite).

**2605** Suite 102 - 648 SF \$1,400.00/month – 2 offices (1 corner)

Suite 103 - 691 SF \$1,440.00/month -2 offices (1 corner with a creek view)

Suite 201 - 826 SF \$1,720.00/month – 3 offices

Suite 210 - 893 SF \$1,786.00/month – 3 offices (1 corner)

2605 Sagebrush Dr. - Suites 200 - 212

This information is believed to be accurate, but no representation or warranty, express or implied, as to its accuracy or completeness is made by any party. The presentation of this property is submitted subject to errors, omissions, change of price or prior sale or lease, or withdrawal without notice.