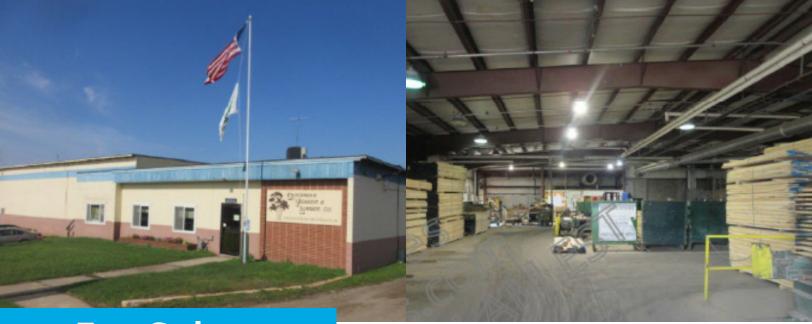

For Sale

# 200 C Avenue, Goodman, WI 54125

## **Building Details**

- 186,989 SF (7 buildings)
- 103,561 SF building 1 is largest contiguous space
- Built 1909 through 2002
- 9' 24' clear height varies
- 67% sprinkled (building 1 is fully)
- 134 acres