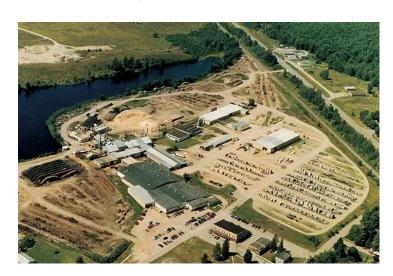

For Sale

# 200 C Avenue, Goodman, WI 54125

## **Building Details**

- 186,989 SF (7 buildings)
- 103,561 SF building 1 is largest contiguous space
- Built 1909 through 2002
- 9' 24' clear height varies
- 67% sprinkled (building 1 is fully)
- 134 acres