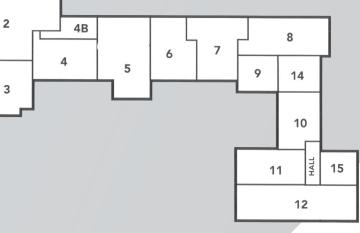

#### The Wyndhill Professional Center

Wyndhill Professional Center <sup>8200 Flourtown Avenue</sup>

1C

**609.330.9350** AJ@HartwellRealty.com

#### FEATURES:

• 35,515 Square Feet

One-story former Elementary School

Township playground adjacent to building

• Parking ~ 5 spaces per 1,000 SF

• Wide range of medical professions and services

Separately Metered Electric