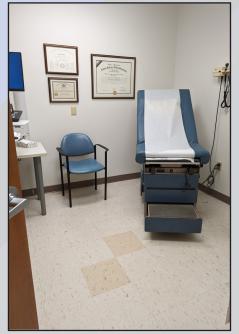

#### FEATURES:

• 35,515 Square Feet

One-story former Elementary School

Township playground adjacent to building

• Parking ~ 5 spaces per 1,000 SF

• Wide range of medical professions and services

Separately Metered Electric