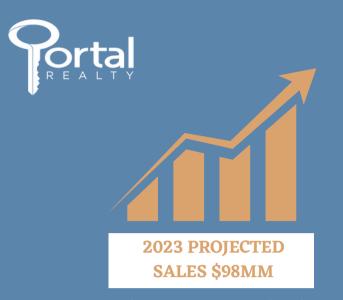

Over \$250MM total sales transactions since its establishment in 2015 \$98MM projected sales in 2023 At \$8.3MM annual sales per agent, Portal ranks as the highest performance for agents