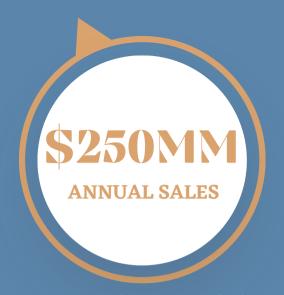

Over \$250MM total sales transactions since its establishment in 2015 \$98MM projected sales in 2023 At \$8.3MM annual sales per agent, Portal ranks as the highest performance for agents