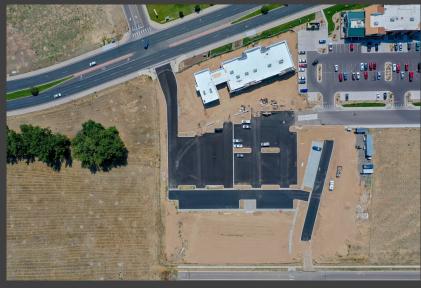

# Negotiable

±25,000 SF RETAIL/OFFICE BUILDING

Bear Paw Plaza is Greeley's newest development located directly in the center of Centerplace Drive in Greeley, CO. With one brand new, state of the art building 25,000sf complete and anchored by FIVE GUYS Burgers and Cheba Hut Toasted Subs among other national and local retailers. Phase 2 of the project is currently under construction with additional phases planned. This project will be built and managed in coordination by Roche Contructors Inc. and PB Roche Solutions, LLC. The entire process will be locally owned and operated in Greeley. Contact for more details on how you can get into the next hot building/s in Greeley!