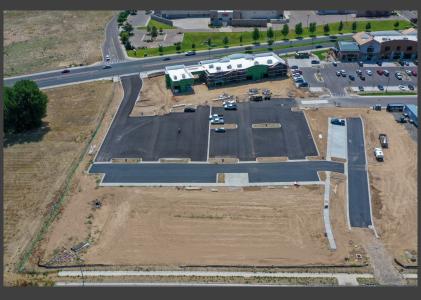

# Negotiable

±25,000 SF RETAIL/OFFICE BUILDING

Bear Paw Plaza is Greeley's newest development located directly in the center of Centerplace Drive in Greeley, CO. With one brand new, state of the art building 25,000sf complete and anchored by FIVE GUYS Burgers and Cheba Hut Toasted Subs among other national and local retailers. Phase 2 of the project is currently under construction with additional phases planned. This project will be built and managed in coordination by Roche Contructors Inc. and PB Roche Solutions, LLC. The entire process will be locally owned and operated in Greeley. Contact for more details on how you can get into the next hot building/s in Greeley!