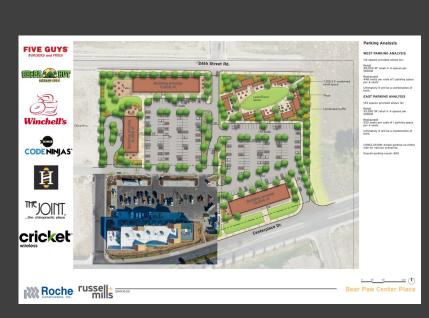

# Negotiable

±25,000 SF RETAIL/OFFICE BUILDING

Bear Paw Plaza is Greeley's newest development located directly in the center of Centerplace Drive in Greeley, CO. With one brand new, state of the art building 25,000sf complete and anchored by FIVE GUYS Burgers and Cheba Hut Toasted Subs among other national and local retailers. Phase 2 of the project is currently under construction with additional phases planned. This project will be built and managed in coordination by Roche Contructors Inc. and PB Roche Solutions, LLC. The entire process will be locally owned and operated in Greeley. Contact for more details on how you can get into the next hot building/s in Greeley!

List of Businesses on Centerplace Drive:

- Arby's
- AT&T
- Best Buy
- Café Mexicali
- Chic-Fil-A
- Cheba Hut
- Crumbl Cookies
- Cricket
- Code Ninjas
- Dairy Queen
- Fuzzy's Tacos
- Five Guys
- Firestone Tires
- Good Times
- Goodwill
- Hugo's Barbershop
- Homewood Suites
- Hobby Lobby
- Kohl's

List of Businesses on Centerplace Drive:

- Lowes
- McDonalds
- Mod Pizza
- Noodles & Company
- Panera
- Popeyes
- Panda Express
- Qdoba
- Starbucks
- Safeway
- Taco Bell
- Target
- TJ Maxx
- Ulta
- Village Inn
- Verizon Wireless
- Winchell's Donuts
- Wells Fargo
- Wendy's