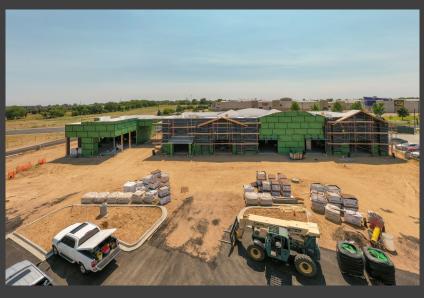

# Negotiable

±25,000 SF RETAIL/OFFICE BUILDING

Bear Paw Plaza is Greeley's newest development located directly in the center of Centerplace Drive in Greeley, CO. With one brand new, state of the art building 25,000sf complete and anchored by FIVE GUYS Burgers and Cheba Hut Toasted Subs among other national and local retailers. Phase 2 of the project is currently under construction with additional phases planned. This project will be built and managed in coordination by Roche Contructors Inc. and PB Roche Solutions, LLC. The entire process will be locally owned and operated in Greeley. Contact for more details on how you can get into the next hot building/s in Greeley!