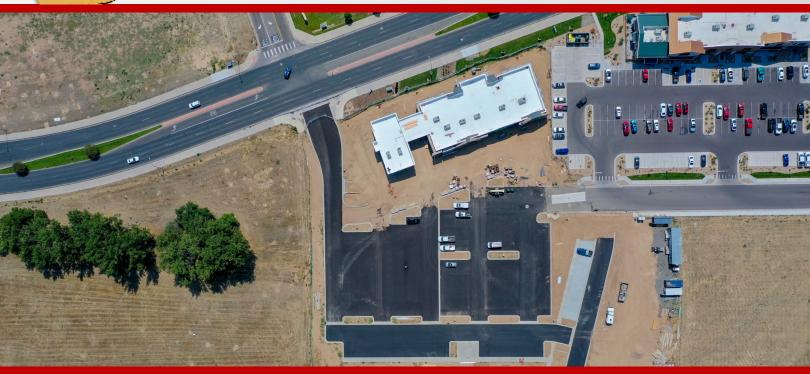

# Negotiable

±25,000 SF RETAIL/OFFICE BUILDING

Bear Paw Plaza is Greeley's newest development located directly in the center of Centerplace Drive in Greeley, CO. With one brand new, state of the art building 25,000sf complete and anchored by FIVE GUYS Burgers and Cheba Hut Toasted Subs among other national and local retailers. Phase 2 of the project is currently under construction with additional phases planned. This project will be built and managed in coordination by Roche Contructors Inc. and PB Roche Solutions, LLC. The entire process will be locally owned and operated in Greeley. Contact for more details on how you can get into the next hot building/s in Greeley!