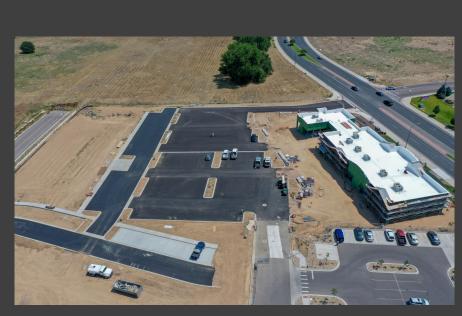

# Negotiable

±25,000 SF RETAIL/OFFICE BUILDING

Bear Paw Plaza is Greeley's newest development located directly in the center of Centerplace Drive in Greeley, CO. With one brand new, state of the art building 25,000sf complete and anchored by FIVE GUYS Burgers and Cheba Hut Toasted Subs among other national and local retailers. Phase 2 of the project is currently under construction with additional phases planned. This project will be built and managed in coordination by Roche Contructors Inc. and PB Roche Solutions, LLC. The entire process will be locally owned and operated in Greeley. Contact for more details on how you can get into the next hot building/s in Greeley!