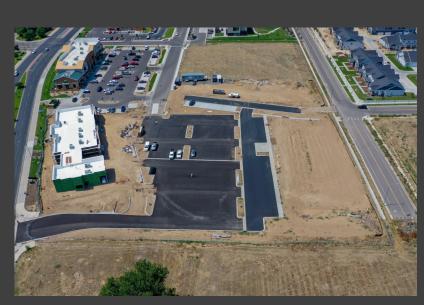

# Negotiable

±25,000 SF RETAIL/OFFICE BUILDING

Bear Paw Plaza is Greeley's newest development located directly in the center of Centerplace Drive in Greeley, CO. With one brand new, state of the art building 25,000sf complete and anchored by FIVE GUYS Burgers and Cheba Hut Toasted Subs among other national and local retailers. Phase 2 of the project is currently under construction with additional phases planned. This project will be built and managed in coordination by Roche Contructors Inc. and PB Roche Solutions, LLC. The entire process will be locally owned and operated in Greeley. Contact for more details on how you can get into the next hot building/s in Greeley!