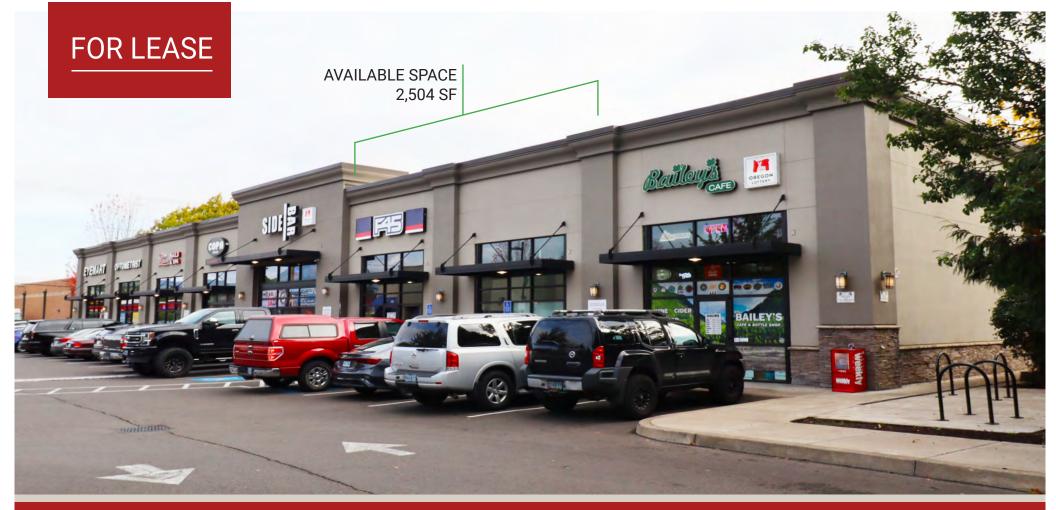

## UPTOWN PLAZA - 1680 COBURG STREET - EUGENE, OREGON

## **COBURG RD - UPTOWN PLAZA RETAIL**

- 2,504 SQUARE FEET
- OPEN FLOOR PLAN WITH TWO MULTI-STALL RESTROOMS
- NEAR HIGH TRAFFIC INTERSECTION AND SHELDON HIGH SCHOOL
- MONUMENT SIGNAGE
- ON-SITE PARKING