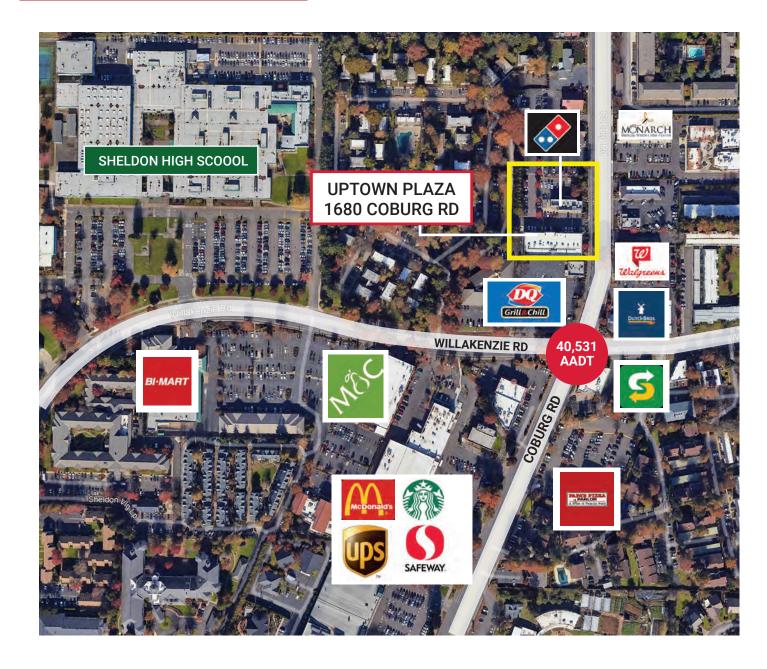

## PROPERTY LOCATION

COBURG RD RETAIL CORRIDOR TENANTS WITHIN 1.5 MILES FROM UPTOWN PLAZA

**BI-MART** MARKET OF CHOICE SAFEWAY WALGREENS COSTCO WINCO **TRADER JOES STARBUCKS** POTTERYBARN PF CHANGS TJ MAXX HOME GOODS **OLD NAVY** CHIPOLTE NATURAL GROCERS LULULEMON HYATT PETSMART **OFFICE DEPOT** NORDSTROM RACK **ALBERTSONS** DSW