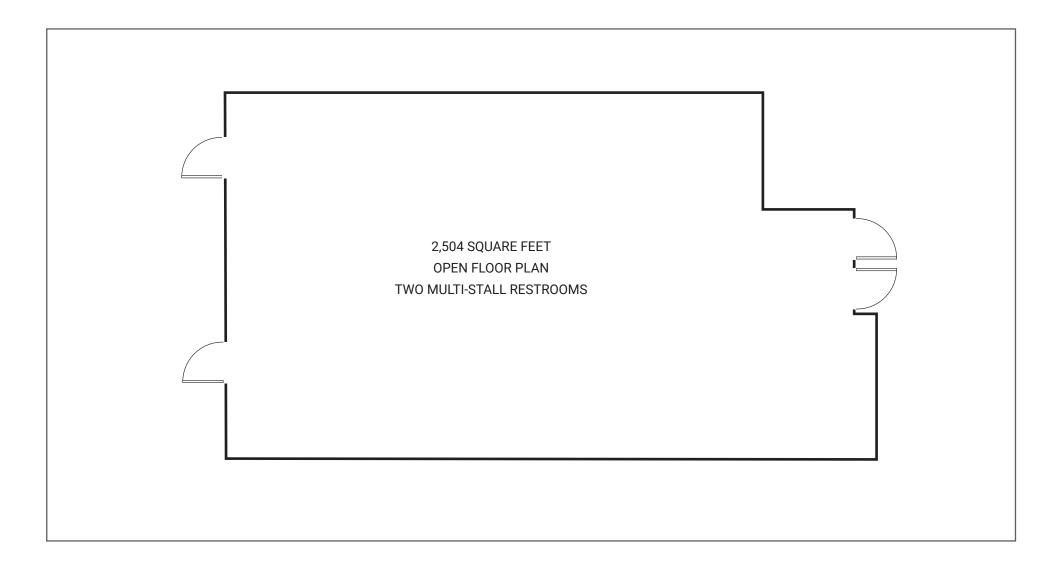

## **COBURG RD - UPTOWN PLAZA RETAIL**

- 2,504 SQUARE FEET
- OPEN FLOOR PLAN WITH TWO MULTI-STALL RESTROOMS
- NEAR HIGH TRAFFIC INTERSECTION AND SHELDON HIGH SCHOOL
- MONUMENT SIGNAGE
- ON-SITE PARKING