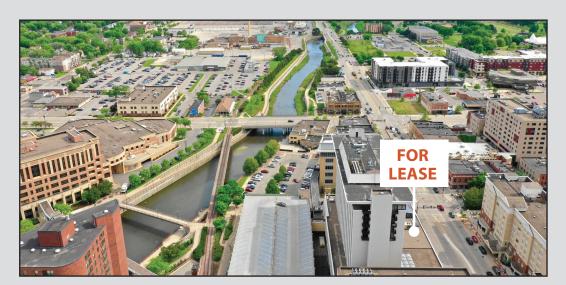

### **LOCATION**

## Heart of Downtown Rochester, MN on Broadway

- Located between Mayo Clinic
  (3 blocks) and Historic 3rd St SW
- Easy access to surface and covered parking contiguous to the property
- Adjacent to Zumbro river boardwalk bike and walking paths
- Multiple public transit stops nearby