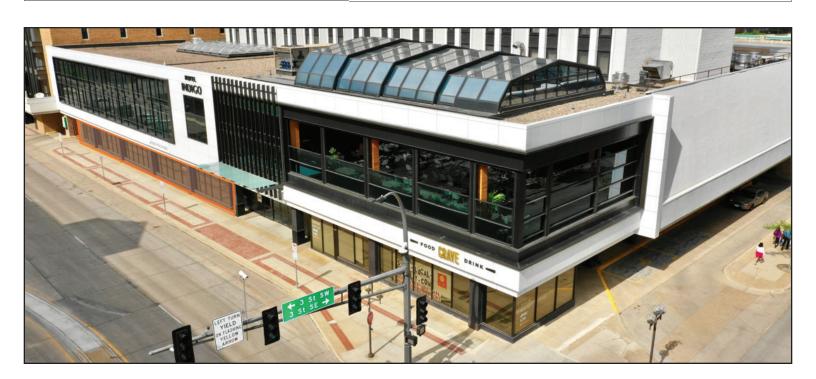

## **SUITE HIGHLIGHTS**

- Fully Furnished and Move-in Ready
- Skyway Connected
- Building Renovated in 2020 with the addition of Crave Restaurant and Hotel Indigo
- 145 Linear Ft. street level storefront along S Broadway including street level entrances, heavy glass and signage along Broadway
- Several Private Restrooms within the suite
- Flexible suites available ranging from 829sf to ~10,000sf
- Sub-lease available through 8/31/2028