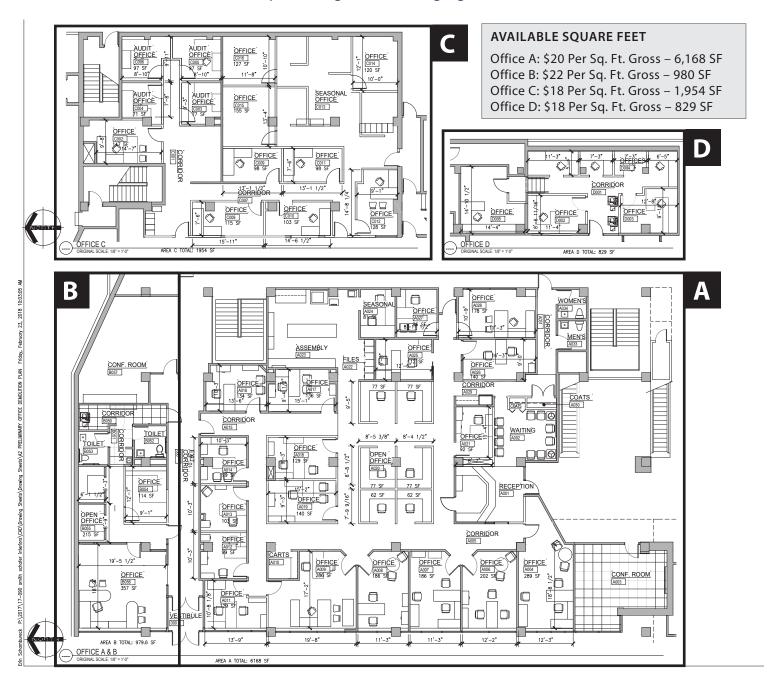

# **PROPERTY DETAILS**

| SUMMARY                    |                                                                                                                                                                                      |
|----------------------------|--------------------------------------------------------------------------------------------------------------------------------------------------------------------------------------|
| TOTAL BUILDING SQUARE FEET | 9930 Total SF, Divisible to 8,290 SF                                                                                                                                                 |
| AVAILABLE SQUARE FEET      | Office A: \$20 Per Sq. Ft. Gross – 6,168 SF<br>Office B: \$22 Per Sq. Ft. Gross – 980 SF<br>Office C: \$18 Per Sq. Ft. Gross – 1,954 SF<br>Office D: \$18 Per Sq. Ft. Gross – 829 SF |
| ZONING                     | Central Development Core-Central Business District (CDC-CBD)                                                                                                                         |
| PARKING                    | Contract parking available within 2nd Street Ramp via sublease and multiple other city ramps through City of Rochester. Metered and temporary/drop off parking available as well.    |
| TRAFFIC COUNTS             | 22,000 (AADT)                                                                                                                                                                        |
| LINEAR FEET OF FRONTAGE    | 145 ft. of street level glass frontage                                                                                                                                               |

## **OFFICE FLOORPLANS**

Available in multiple configurations ranging from 839 to ~10,000sf

**ROCHESTER, MN 55904** 

JEFFREY R. BROWN

952-607-7886

jbrown@northrockre.com

**AJ HAWKINS** 

507-259-6556