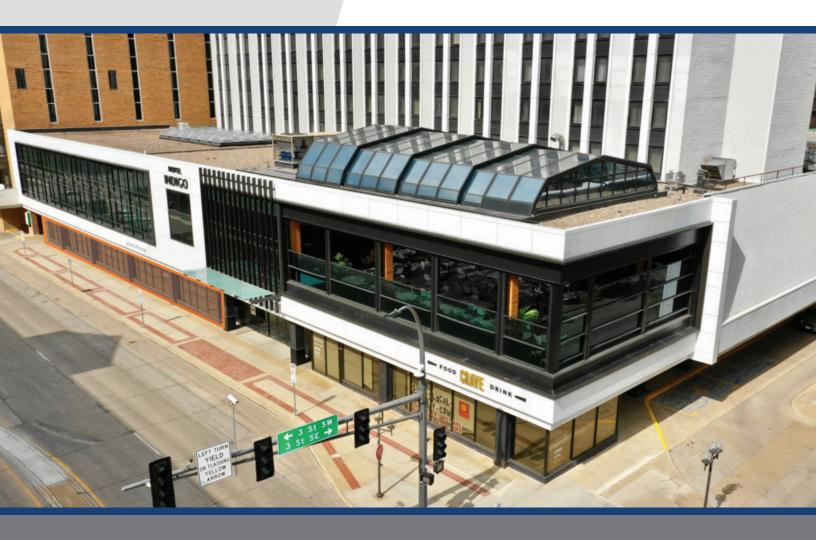

## **SUITE HIGHLIGHTS**

- Fully Furnished and Move-in Ready
- Skyway Connected
- Building Renovated in 2020 with the addition of Crave Restaurant and Hotel Indigo
- 145 Linear Ft. street level storefront along S Broadway including street level entrances, heavy glass and signage along Broadway
- Several Private Restrooms within the suite
- Flexible suites available ranging from 829sf to ~10,000sf
- Sub-lease available through 8/31/2028

## Heart of Downtown Rochester, MN on Broadway

- Located between Mayo Clinic
  (3 blocks) and Historic 3rd St SW
- Easy access to surface and covered parking contiguous to the property
- Adjacent to Zumbro river boardwalk bike and walking paths
- Multiple public transit stops nearby