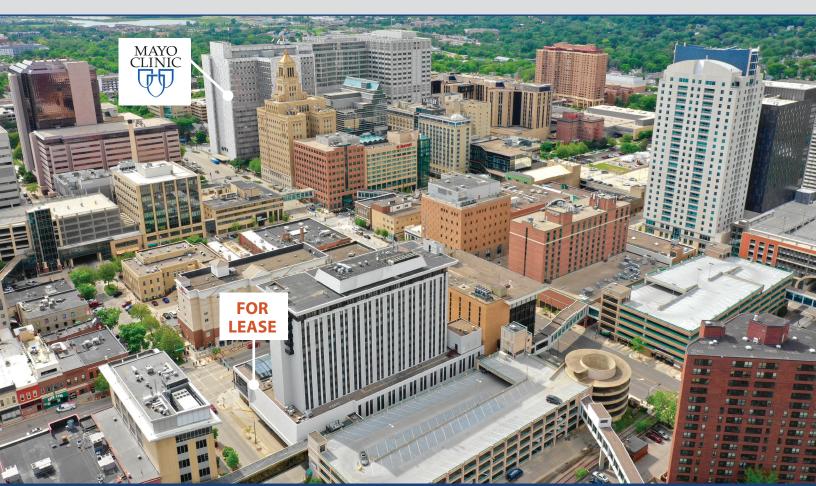

### **LOCATION**

## Heart of Downtown Rochester, MN on Broadway

- Located between Mayo Clinic
  (3 blocks) and Historic 3rd St SW
- Easy access to surface and covered parking contiguous to the property
- Adjacent to Zumbro river boardwalk bike and walking paths
- Multiple public transit stops nearby