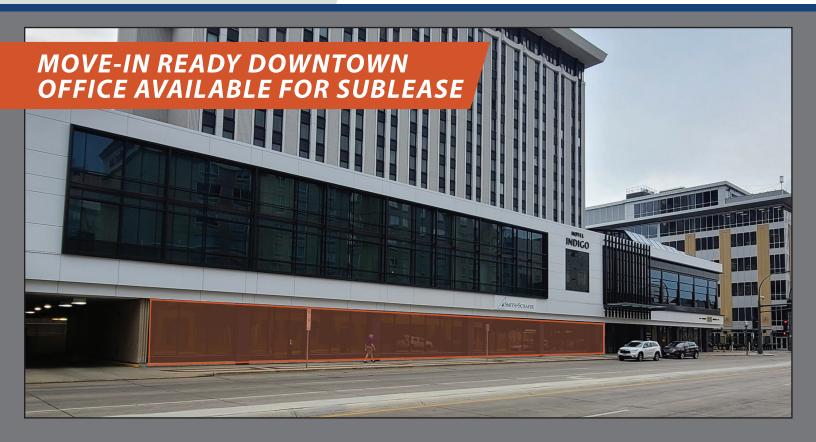

## **SUITE HIGHLIGHTS**

- Fully Furnished and Move-in Ready
- Skyway Connected
- Building Renovated in 2020 with the addition of Crave Restaurant and Hotel Indigo
- 145 Linear Ft. street level storefront along S Broadway including street level entrances, heavy glass and signage along Broadway
- Several Private Restrooms within the suite
- Flexible suites available ranging from 829sf to ~10,000sf
- Sub-lease available through 8/31/2028

**ROCHESTER, MN 55904** 