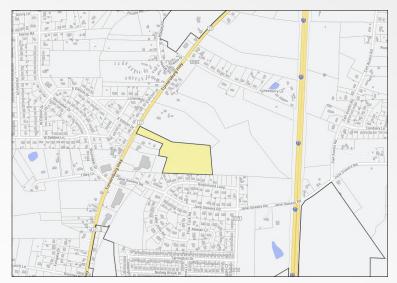

# For Sale Call for Pricing +/- 13.17 Acres

Approximately 13.17 Acres located along Hwy 21 in Statesville. Less than 1 mile from exit 54 (I-77) and 2 miles from exit 151(I-40). Located in an area experiencing growth coming from major road improvements along I-77 and I-40. Minutes from shopping at Statesville's retail area, including Publix, Ingles, Food Lion, Walmart, Lowes, Home Depot, Olive Garden, etc.

#### **Property Details**

| Price:             | Call for pricing            |
|--------------------|-----------------------------|
| Lot size:          | +/- 13.17 Acres             |
| Proposed Use:      | High Density<br>Residential |
| Road Frontage:     | + 170'                      |
| Proximity to I-40: | 2 Miles                     |
| I-77:              | 1 Mile                      |
| Parcel ID#:        | 4746653949.000              |