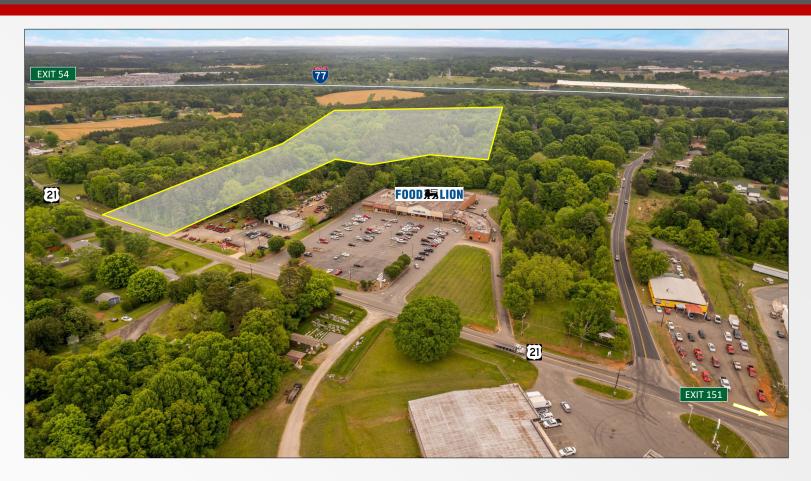

# For Sale Call for Pricing +/- 13.17 Acres

Approximately 13.17 Acres located along Hwy 21 in Statesville. Less than 1 mile from exit 54 (I-77) and 2 miles from exit 151(I-40). Located in an area experiencing growth coming from major road improvements along I-77 and I-40. Minutes from shopping at Statesville's retail area, including Publix, Ingles, Food Lion, Walmart, Lowes, Home Depot, Olive Garden, etc.

#### **Property Details**

| Price:             | Call for pricing            |
|--------------------|-----------------------------|
| Lot size:          | +/- 13.17 Acres             |
| Proposed Use:      | High Density<br>Residential |
| Road Frontage:     | + 170'                      |
| Proximity to I-40: | 2 Miles                     |
| I-77:              | 1 Mile                      |
| Parcel ID#:        | 4746653949.000              |