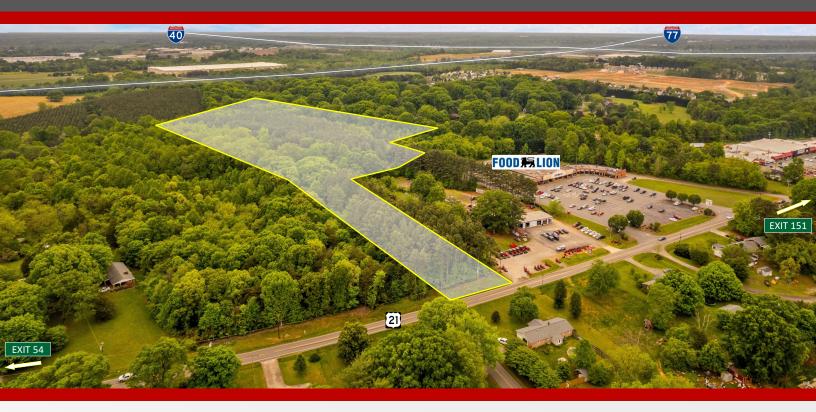

# For Sale Call for Pricing +/- 13.17 Acres

Approximately 13.17 Acres located along Hwy 21 in Statesville. Less than 1 mile from exit 54 (I-77) and 2 miles from exit 151(I-40). Located in an area experiencing growth coming from major road improvements along I-77 and I-40. Minutes from shopping at Statesville's retail area, including Publix, Ingles, Food Lion, Walmart, Lowes, Home Depot, Olive Garden, etc.

#### **Property Details**

| Price:             | Call for pricing            |
|--------------------|-----------------------------|
| Lot size:          | +/- 13.17 Acres             |
| Proposed Use:      | High Density<br>Residential |
| Road Frontage:     | + 170'                      |
| Proximity to I-40: | 2 Miles                     |
| I-77:              | 1 Mile                      |
| Parcel ID#:        | 4746653949.000              |