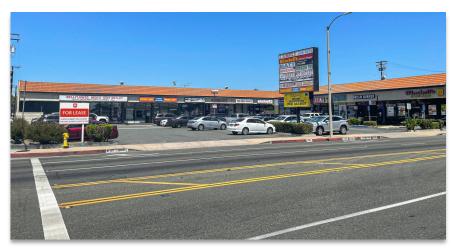

#### **PROPERTY FEATURES**

- Winchell's anchored, co-tenancy include: OC Cell Spot, LA Nails, Taco Jalisco, Juice City Barbershop, Toko Rame, Contractor License, Men's Suit Outlet and Insurance
- Excellent signage and visibility on Bellflower Blvd.

#### **RENTAL RATE**

- Unit 17149: ±960 SF former cell phone repair | \$2.00 PSF + 0.55¢ PSF NNN
- Unit 17145: ± 960 SF former contractor license school | \$2.00 PSF + 0.55¢ PSF NNN

| DEMOS          | 1 MILE                                            | 3 MILE    | 5 MILE    |
|----------------|---------------------------------------------------|-----------|-----------|
| Population     | 42,819                                            | 125,848   | 267,204   |
| Avg. HH Income | \$ 76,789                                         | \$ 88,507 | \$ 92,759 |
| Daytime Pop    | 36,202                                            | 106,960   | 227,804   |
| Traffic Count  | ±33,817 CPD at intersection & ±277,076 CPD 91 FWY |           |           |