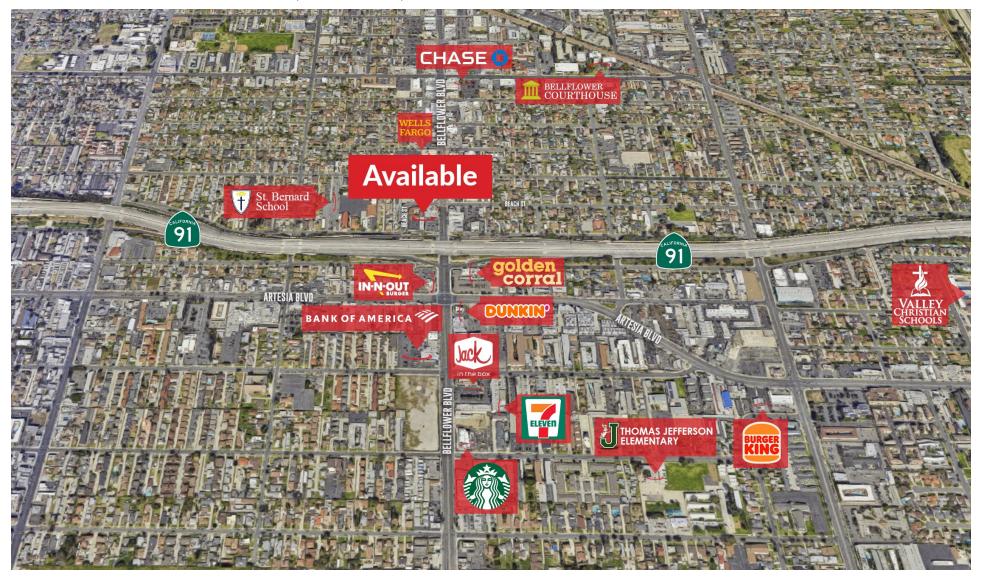

#### **AREA AMENITIES**

- Shopping center is located in the City of Bellflower
- Heavily trafficked with over ± 33,000 CPD
- Conveniently adjacent to SR 91 freeway on and off ramp
- Minutes from Long Beach and John Wayne Airports
- Neighboring tenants include: In & Out, Golden Corral, Dunkin', and Wingstop.