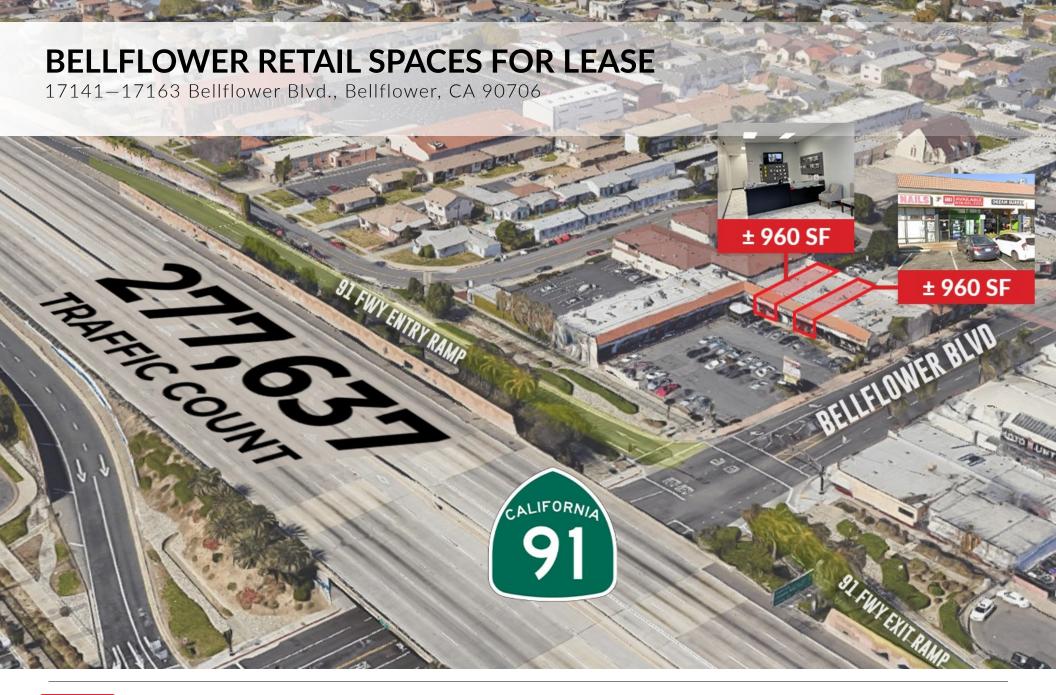

## BELLFLOWER RETAIL SPACE FOR LEASE

17141-17163 Bellflower Blvd., Bellflower, CA 90706

#### **RENTAL RATE**

- Unit 17149: ±960 SF former cell phone repair | \$2.00 PSF + 0.55¢ PSF NNN
- Unit 17145: ± 960 SF former contractor license school | \$2.00 PSF + 0.55¢ PSF NNN

| DEMOS          | 1 MILE                                            | 3 MILE    | 5 MILE    |
|----------------|---------------------------------------------------|-----------|-----------|
| Population     | 42,819                                            | 125,848   | 267,204   |
| Avg. HH Income | \$ 76,789                                         | \$ 88,507 | \$ 92,759 |
| Daytime Pop    | 36,202                                            | 106,960   | 227,804   |
| Traffic Count  | ±33,817 CPD at intersection & ±277,076 CPD 91 FWY |           |           |