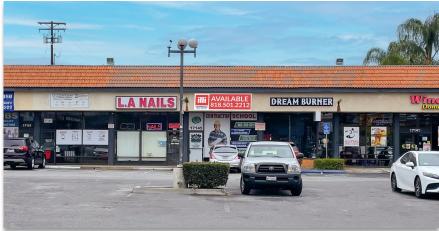

#### **PROPERTY FEATURES**

- Winchell's anchored, co-tenancy include: OC Cell Spot, LA Nails, Taco Jalisco, Juice City Barbershop, Toko Rame, Contractor License, Men's Suit Outlet and Insurance
- Excellent signage and visibility on Bellflower Blvd.

#### **RENTAL RATE**

- Unit 17149: ±960 SF former cell phone repair | \$2.00 PSF + 0.55¢ PSF NNN
- Unit 17145: ± 960 SF former contractor license school | \$2.00 PSF + 0.55¢ PSF NNN

| DEMOS          | 1 MILE                                            | 3 MILE    | 5 MILE    |
|----------------|---------------------------------------------------|-----------|-----------|
| Population     | 42,819                                            | 125,848   | 267,204   |
| Avg. HH Income | \$ 76,789                                         | \$ 88,507 | \$ 92,759 |
| Daytime Pop    | 36,202                                            | 106,960   | 227,804   |
| Traffic Count  | ±33,817 CPD at intersection & ±277,076 CPD 91 FWY |           |           |