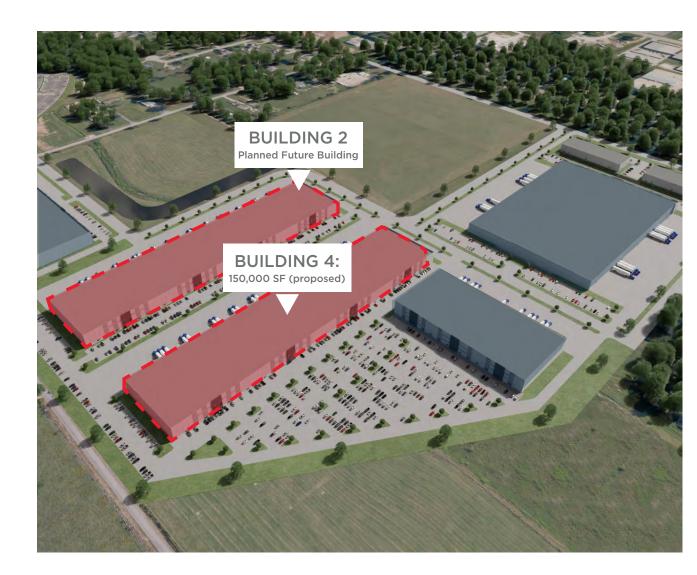

#### **BUILDING HIGHLIGHTS**

- BUILDING 4:
  - Proposed Building
  - 150,000 SF Available
  - Lease Rate: Negotiable
  - 15 Dock Doors (ability to add more)
  - 4 Drive in Doors
  - Clear Height: 32'
  - Columns: 50' x 54'

# **AERIAL**