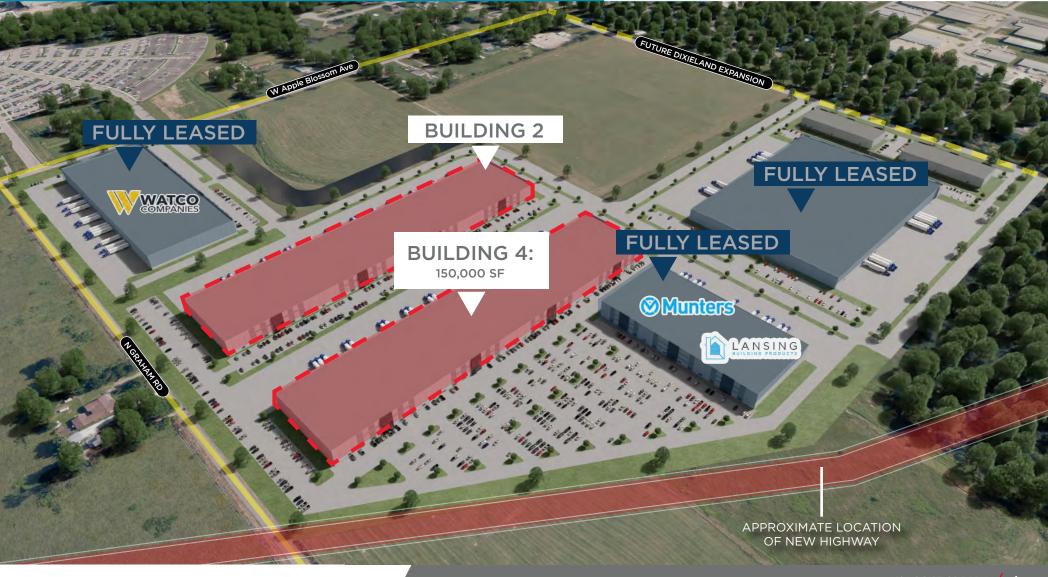

#### **BUILDING HIGHLIGHTS**

- BUILDING 4:
  - Proposed Building
  - 150,000 SF Available
  - Lease Rate: Negotiable
  - 15 Dock Doors (ability to add more)
  - 4 Drive in Doors
  - Clear Height: 32'
  - Columns: 50' x 54'

# **AERIAL**