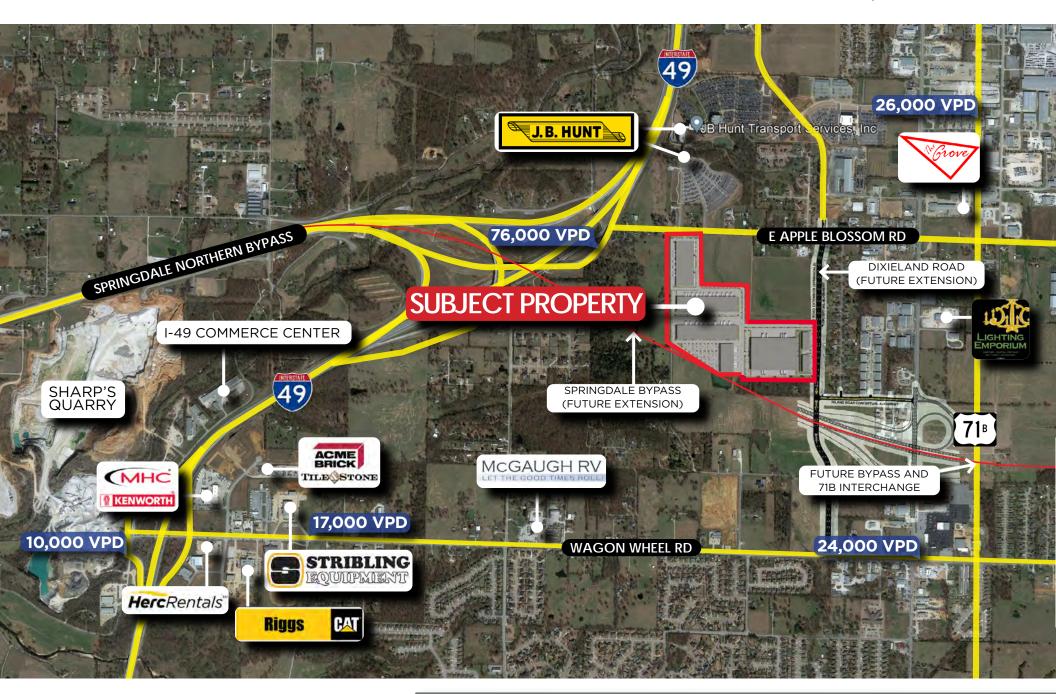

#### **PROPERTY HIGHLIGHTS**

- Buildings can be sub-divided
- Outdoor storage available
- Park has immediate acces to I-49 and the future 612 bypass
- Located just south of JB Hunt headquarters

# **AERIAL**