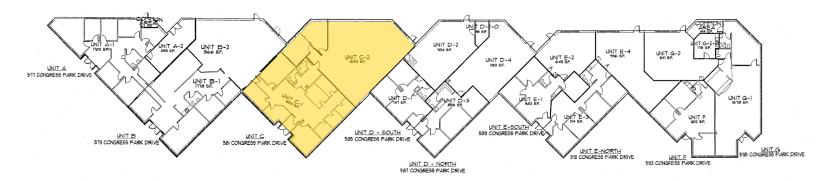

## **581 Congress Park Drive**

Dayton, Ohio 45459

LEASE RATE: \$9.95 PSF NNN

## **Property Highlights**

- 3,492± SF Total
- 1,839± SF Office
- 1,653± SF Warehouse
- 100% Air conditioned
- 10' x 12' OH Grade level door
- · High efficiency fluorescent lighting
- Office consists of private offices, open office and a kitchenette
- Quick access to I-675
- Located in Washington Township no city income tax





Wade Elliott, SIOR
Vice President
937.469.8270
Wade.Elliott@ApexCommercialGroup.com



Alex Nikolai
Senior Associate
937.222.7884
Alex.Nikolai@ApexCommercialGroup.com

## **581 Congress Park Drive**

Dayton, Ohio 45459

## **Floor Plan**





ApexCommercialGroup.com