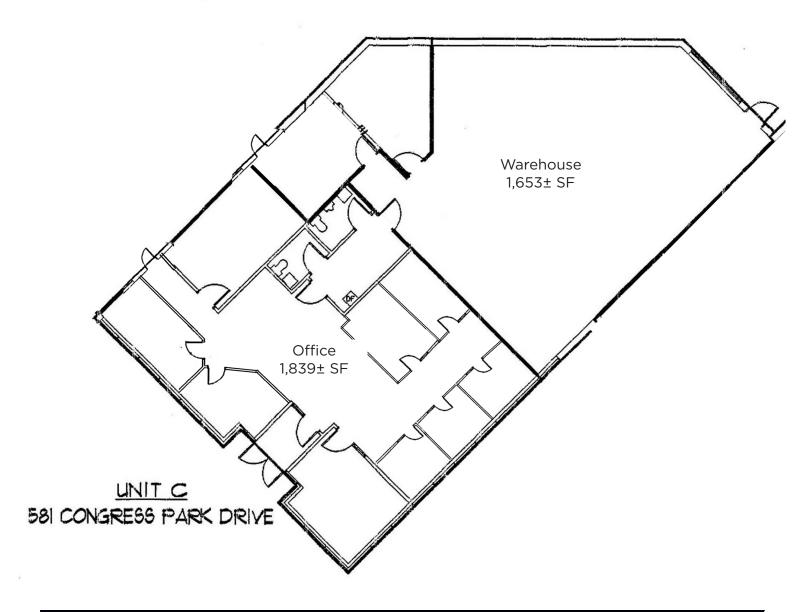

## **Property Highlights**

- 3,492± SF Total
- 1,839± SF Office
- 1,653± SF Warehouse
- 100% Air conditioned
- 10' x 12' OH Grade level door
- · High efficiency fluorescent lighting
- Office consists of private offices, open office and a kitchenette
- Quick access to I-675
- Located in Washington Township no city income tax

## **Floor Plan**

ApexCommercialGroup.com