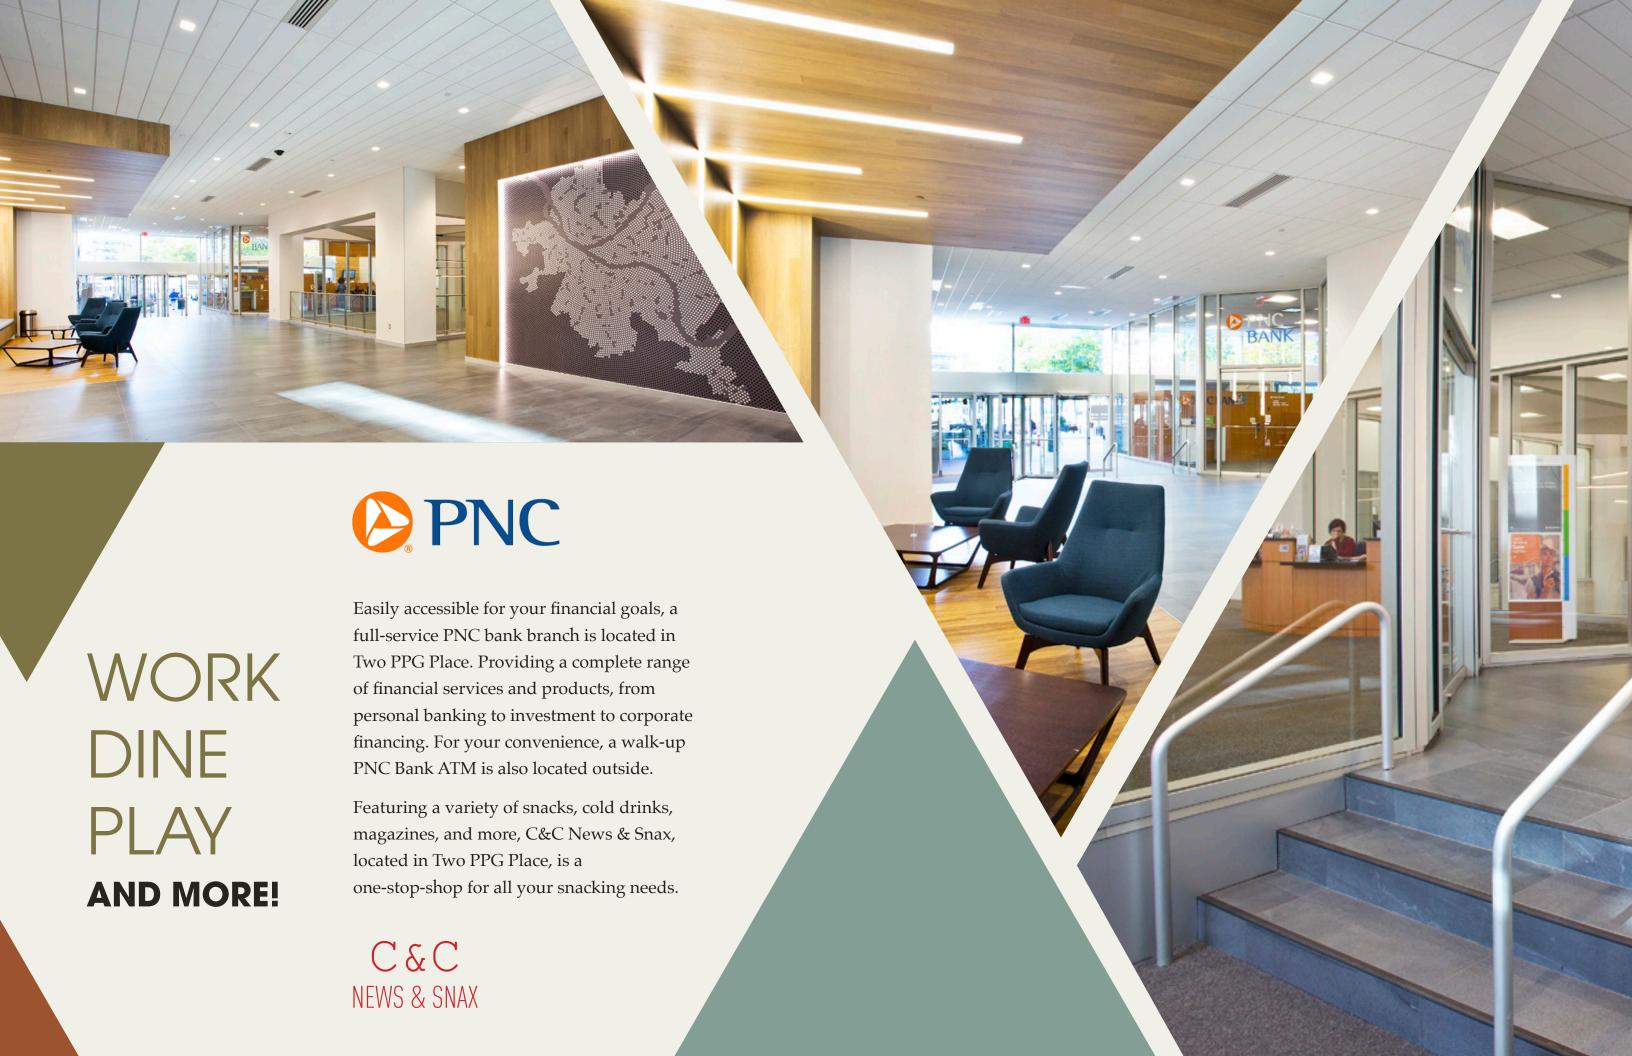

## **EATERY OPTIONS**

With multiple on-site options from fine dining to fast casual, PPG Place's amenity-rich complex has your taste buds covered. Grab your coffee and bagel before work from Einstein Bros, enjoy lunch on the covered patio at City Works fronting vibrant Market Square or finish off the day at the newly renovated Ruth's Chris bar and restaurant over a martini.