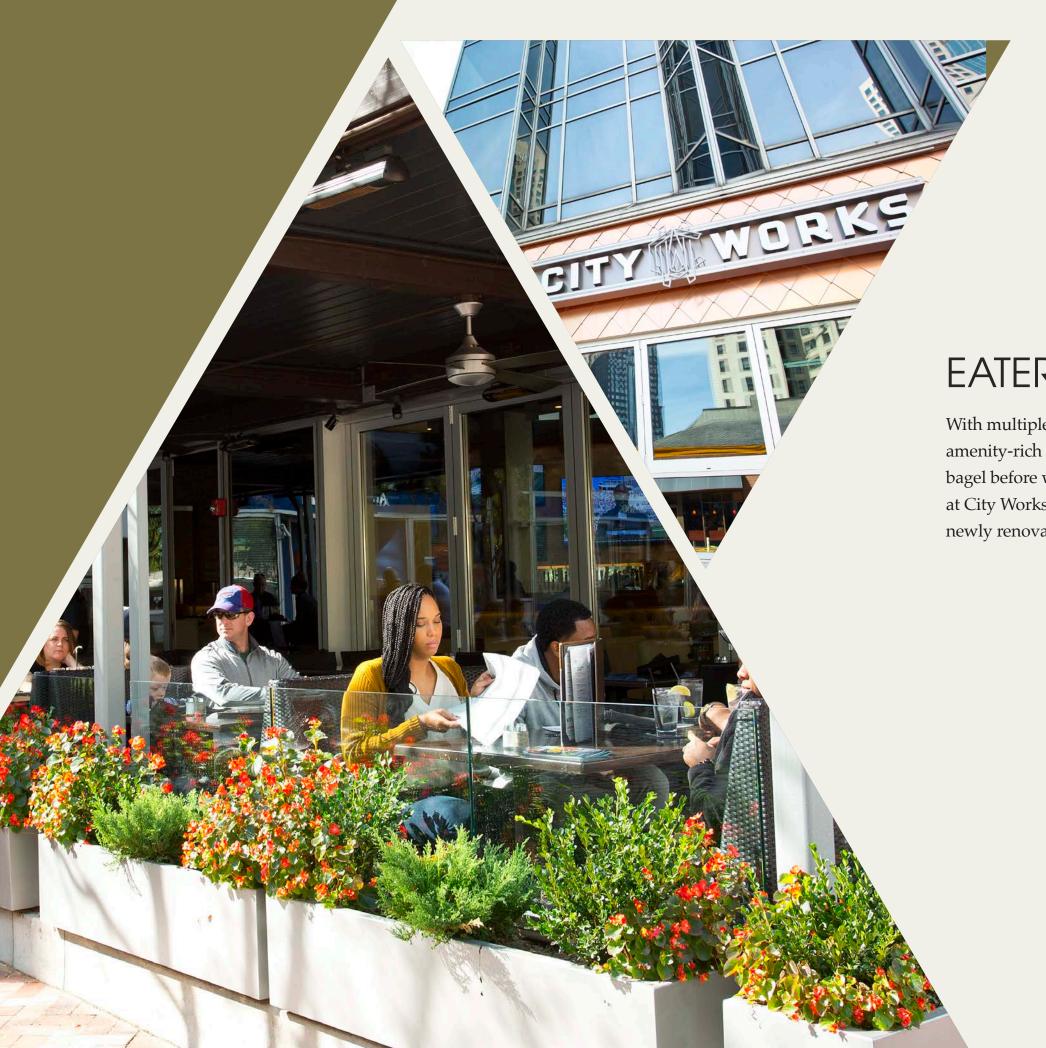

## **EATERY OPTIONS**

With multiple on-site options from fine dining to fast casual, PPG Place's amenity-rich complex has your taste buds covered. Grab your coffee and bagel before work from Einstein Bros, enjoy lunch on the covered patio at City Works fronting vibrant Market Square or finish off the day at the newly renovated Ruth's Chris bar and restaurant over a martini.