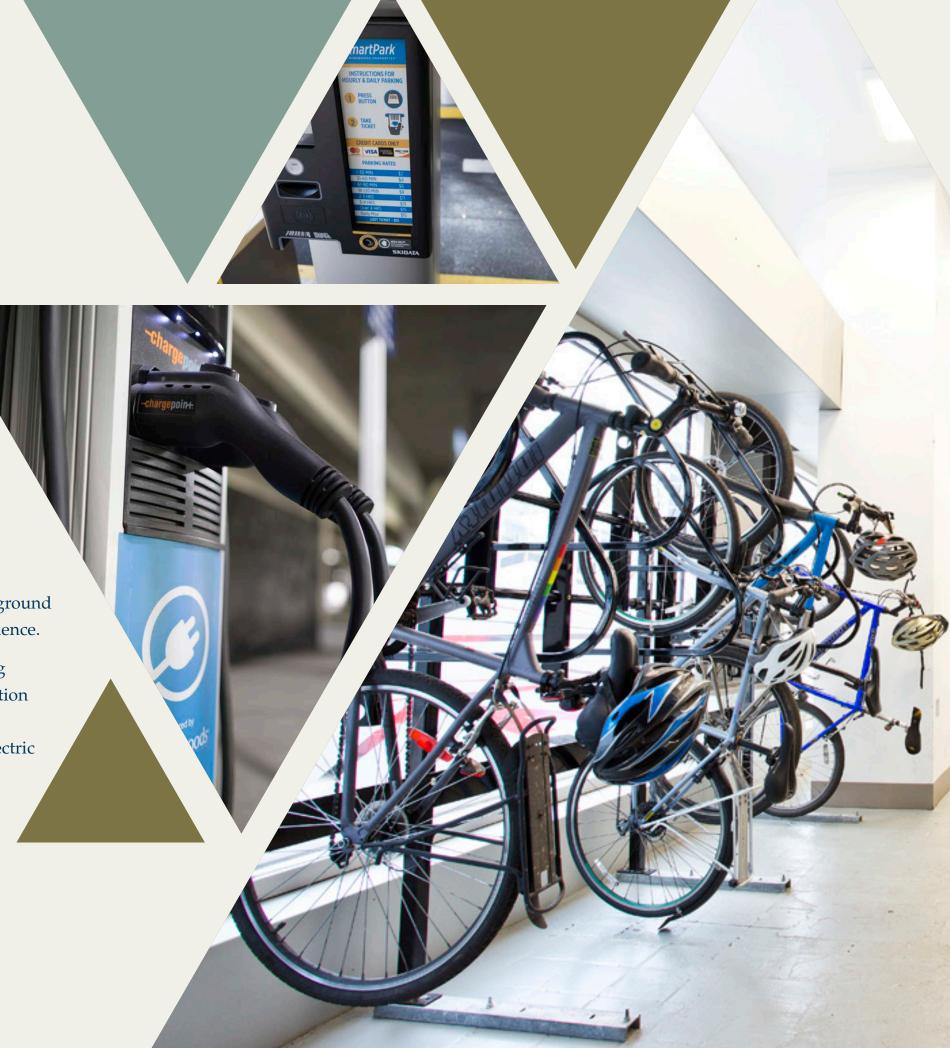

## **EASY COMMUTE**

A secured bike room, available exclusively to customers, is located on the ground level of Two PPG Place, with maintenance tools provided for your convenience.

Integral to the entire PPG Place complex, a 700 space underground parking garage is available to both customers and their visitors. A \$1.4MM renovation was completed in July 2021, which included equipping the garage with Highwoods proprietary SmartPark technology as well as installation of electric vehicle charging stations.