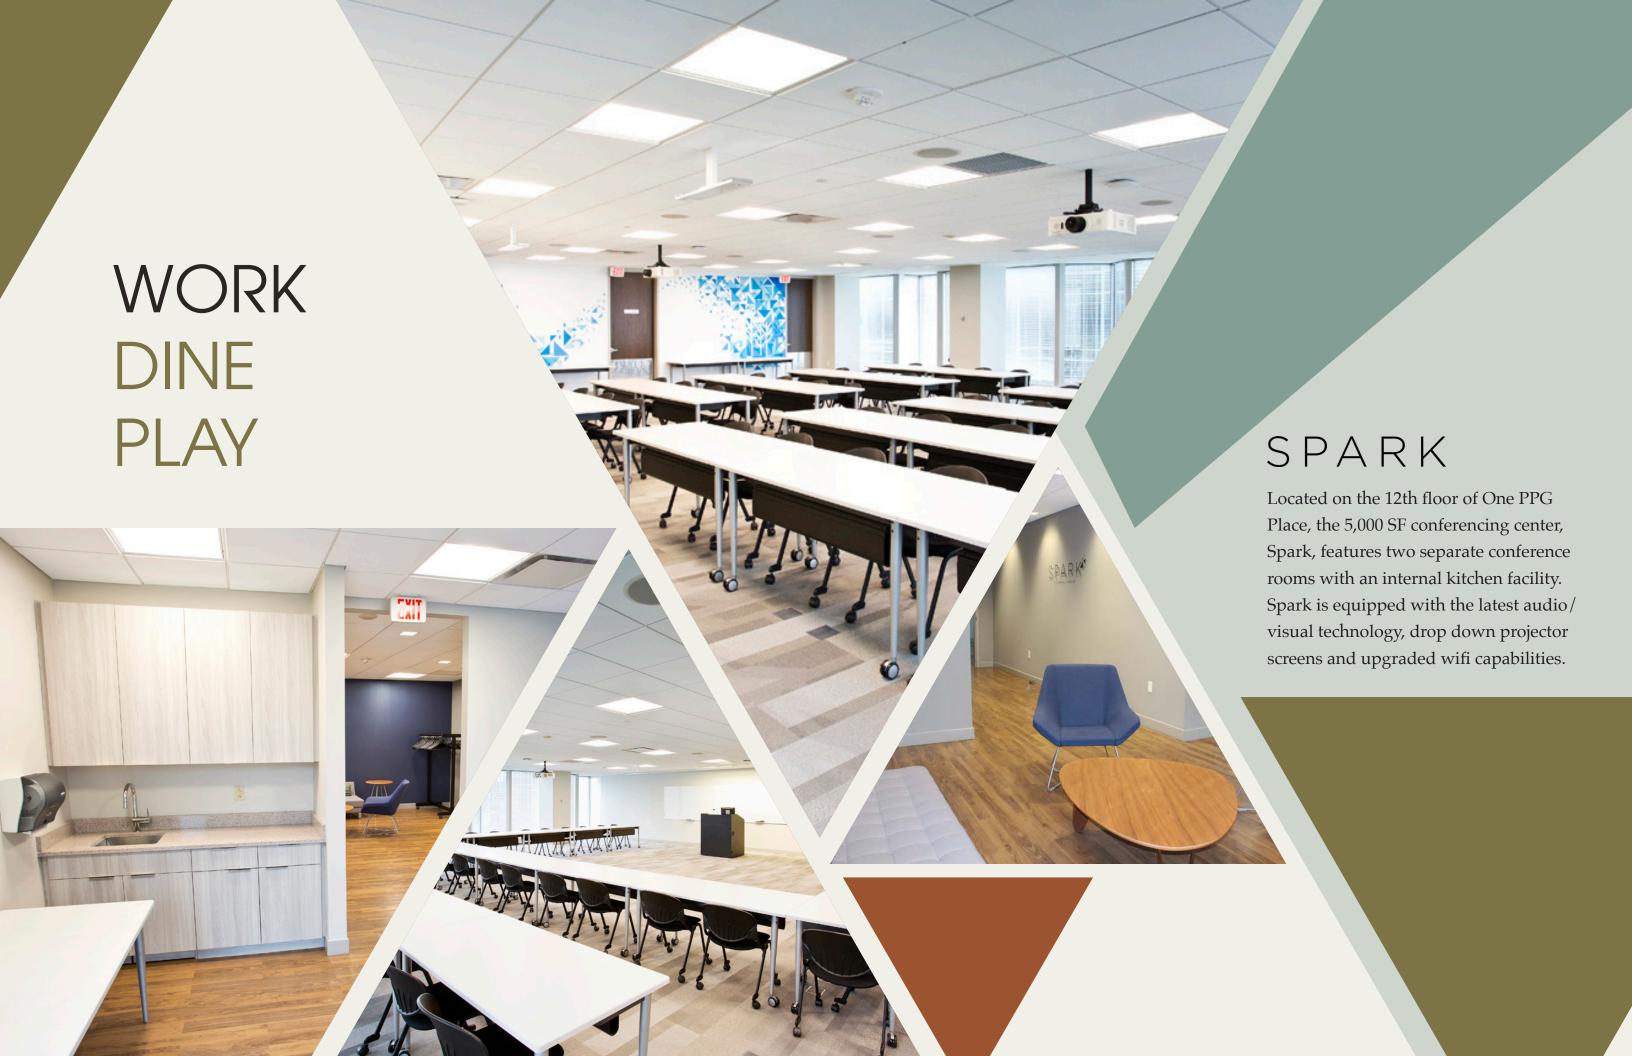

# PPG PLACE

### SPARK YOUR EXPERIENCE

IN PITTSBURGH'S MOST
PRESTIGIOUS BUSINESS ADDRESS









# WORK DINE PLAY

## **EASY COMMUTE**

A secured bike room, available exclusively to customers, is located on the ground level of Two PPG Place, with maintenance tools provided for your convenience.

Integral to the entire PPG Place complex, a 700 space underground parking garage is available to both customers and their visitors. A \$1.4MM renovation was completed in July 2021, which included equipping the garage with Highwoods proprietary SmartPark technology as well as installation of electric vehicle charging stations.



# WORK DINE PLAY

## **EASY COMMUTE**

Public transportation is available on Fourth Avenue, Stanwix Street and the Boulevard of the Allies. The Gateway Plaza T-Stop provides light rail transit throughout the Central Business District, North Shore and South Pittsburgh