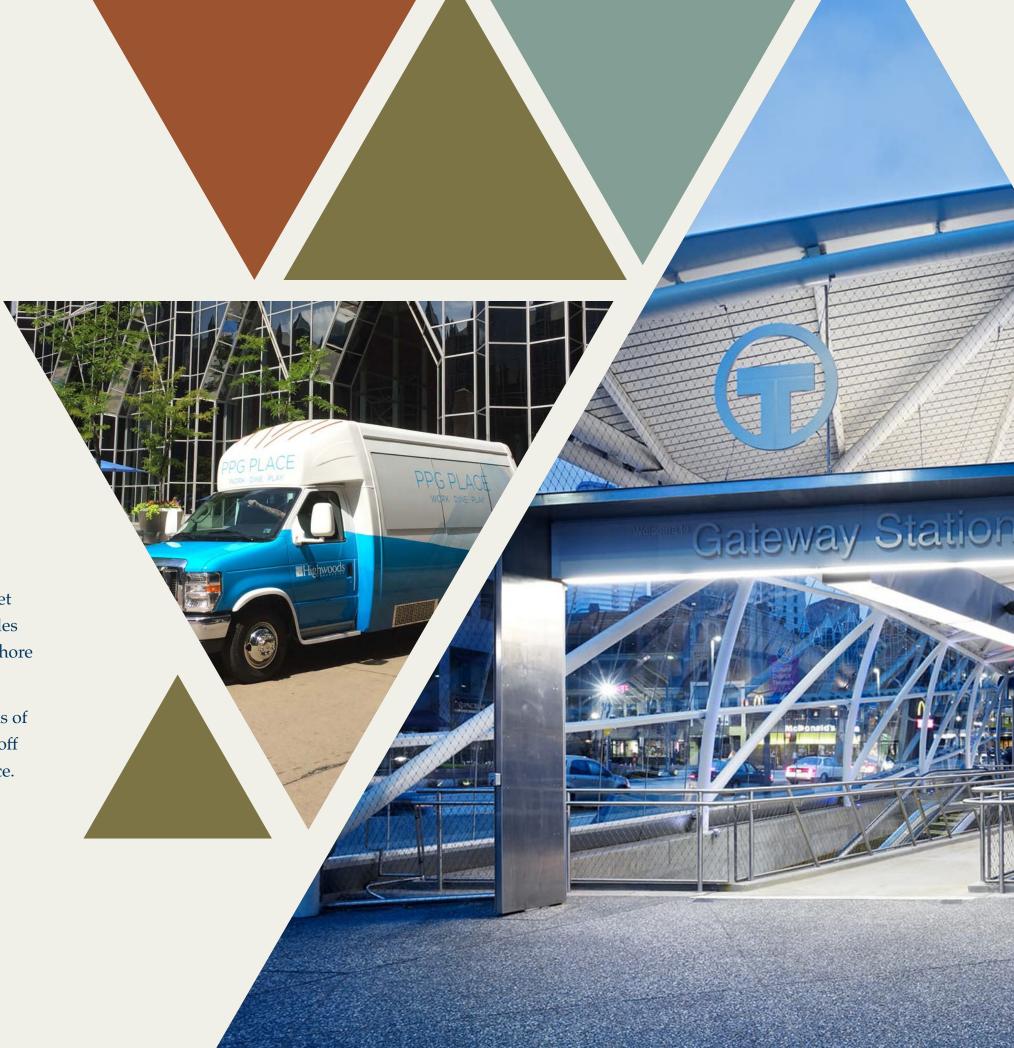

## **EASY COMMUTE**

Public transportation is available on Fourth Avenue, Stanwix Street and the Boulevard of the Allies. The Gateway Plaza T-Stop provides light rail transit throughout the Central Business District, North Shore and South Pittsburgh destinations.

A courtesy shuttle is also available for customers to use as a means of transportation in and around the CBD. Shuttle pick-up and drop-off is located on Fourth Avenue by the plaza outside of One PPG Place.