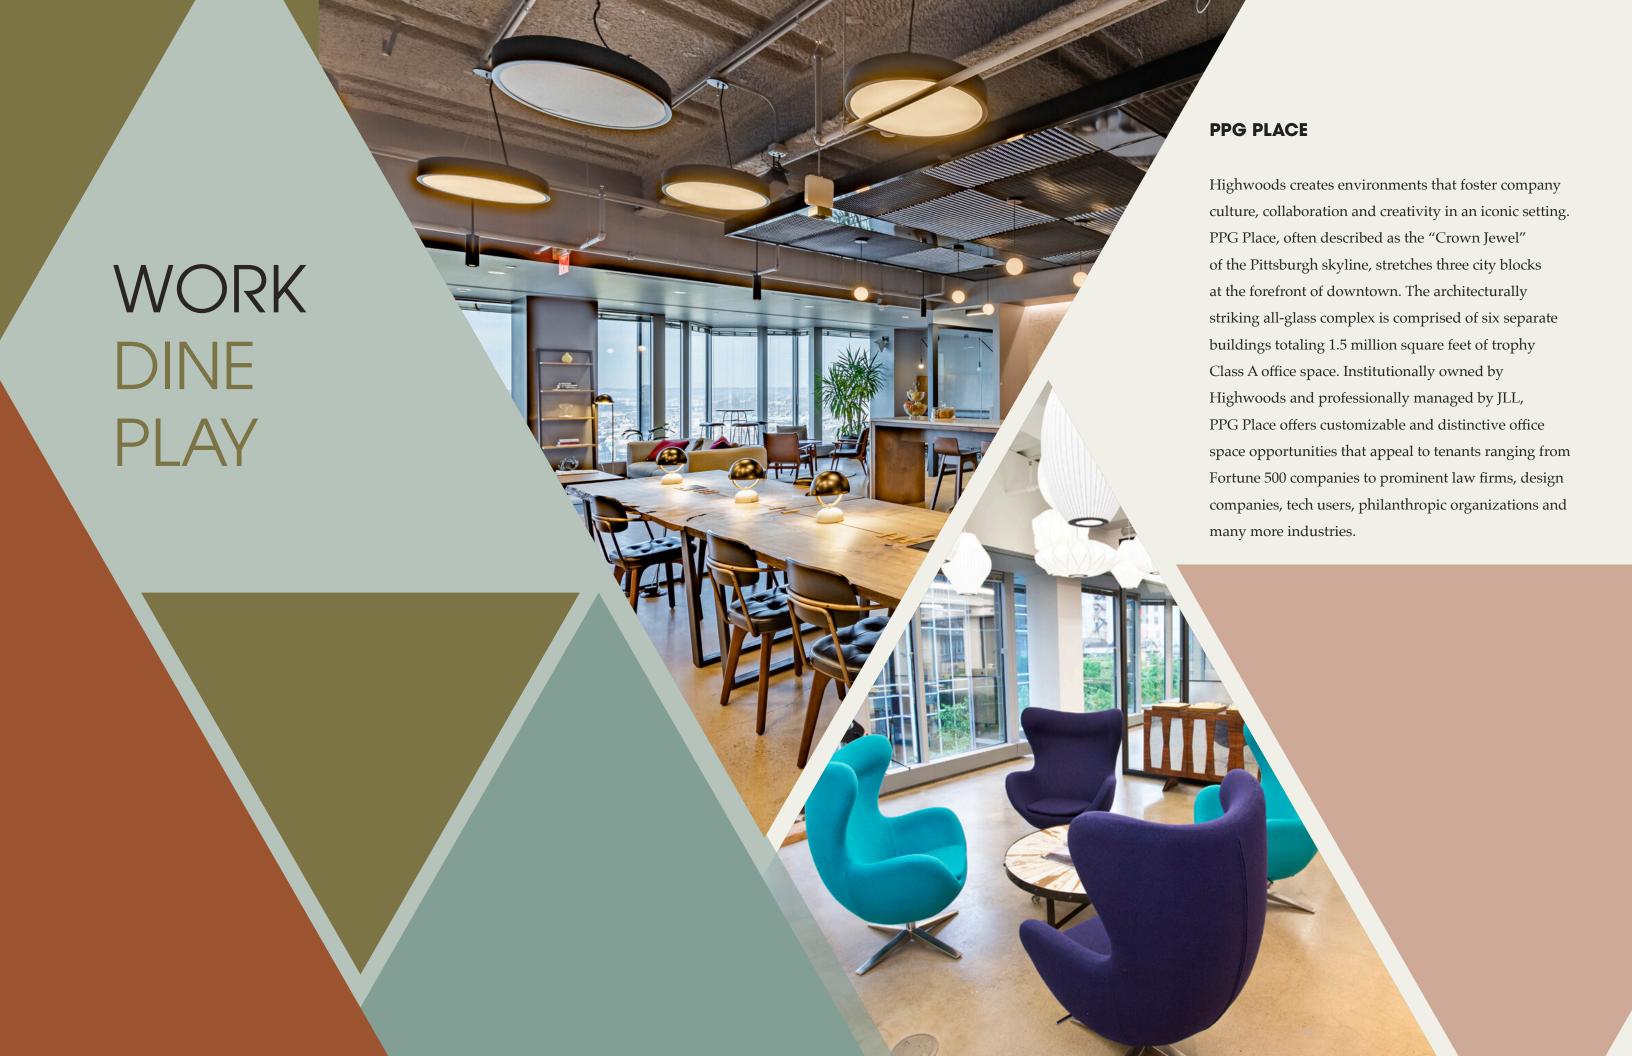

# PPG PLACE

### SPARK YOUR EXPERIENCE

IN PITTSBURGH'S MOST
PRESTIGIOUS BUSINESS ADDRESS









# WORK DINE PLAY

## **EASY COMMUTE**

A secured bike room, available exclusively to customers, is located on the ground level of Two PPG Place, with maintenance tools provided for your convenience.

Integral to the entire PPG Place complex, a 700 space underground parking garage is available to both customers and their visitors. A \$1.4MM renovation was completed in July 2021, which included equipping the garage with Highwoods proprietary SmartPark technology as well as installation of electric vehicle charging stations.



# WORK DINE PLAY

## **EASY COMMUTE**

Public transportation is available on Fourth Avenue, Stanwix Street and the Boulevard of the Allies. The Gateway Plaza T-Stop provides light rail transit throughout the Central Business District, North Shore and South Pittsbur