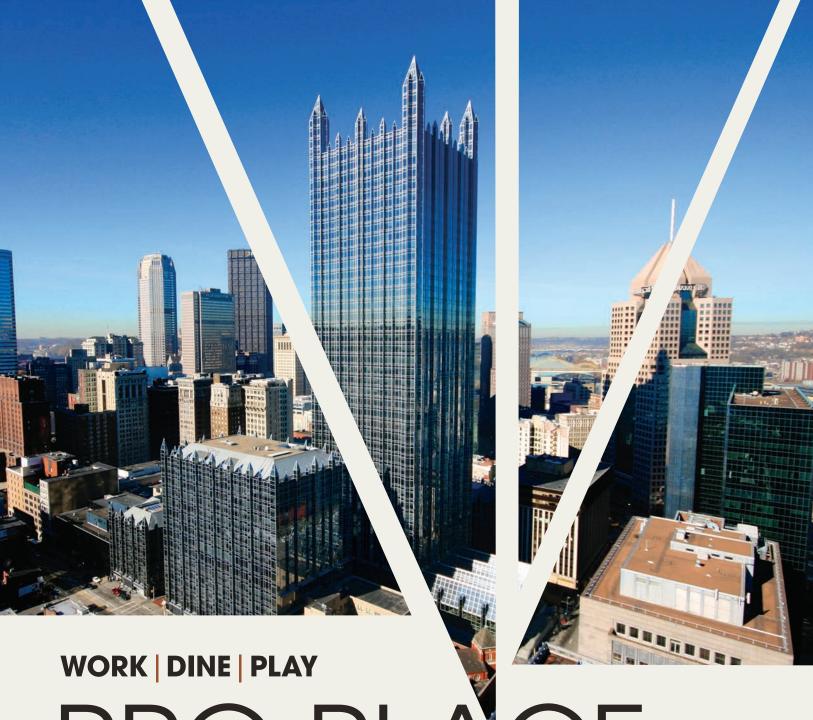

# PPG PLACE

### SPARK YOUR EXPERIENCE

IN PITTSBURGH'S MOST
PRESTIGIOUS BUSINESS ADDRESS









# WORK DINE PLAY

## **EASY COMMUTE**

A secured bike room, available exclusively to customers, is located on the ground level of Two PPG Place, with maintenance tools provided for your convenience.

Integral to the entire PPG Place complex, a 700 space underground parking garage is available to both customers and their visitors. A \$1.4MM renovation was completed in July 2021, which included equipping the garage with Highwoods proprietary SmartPark technology as well as installation of electric vehicle charging stations.



# WORK DINE PLAY

## **EASY COMMUTE**

Public transportation is available on Fourth Avenue, Stanwix Street and the Boulevard of the Allies. The Gateway Plaza T-Stop pro