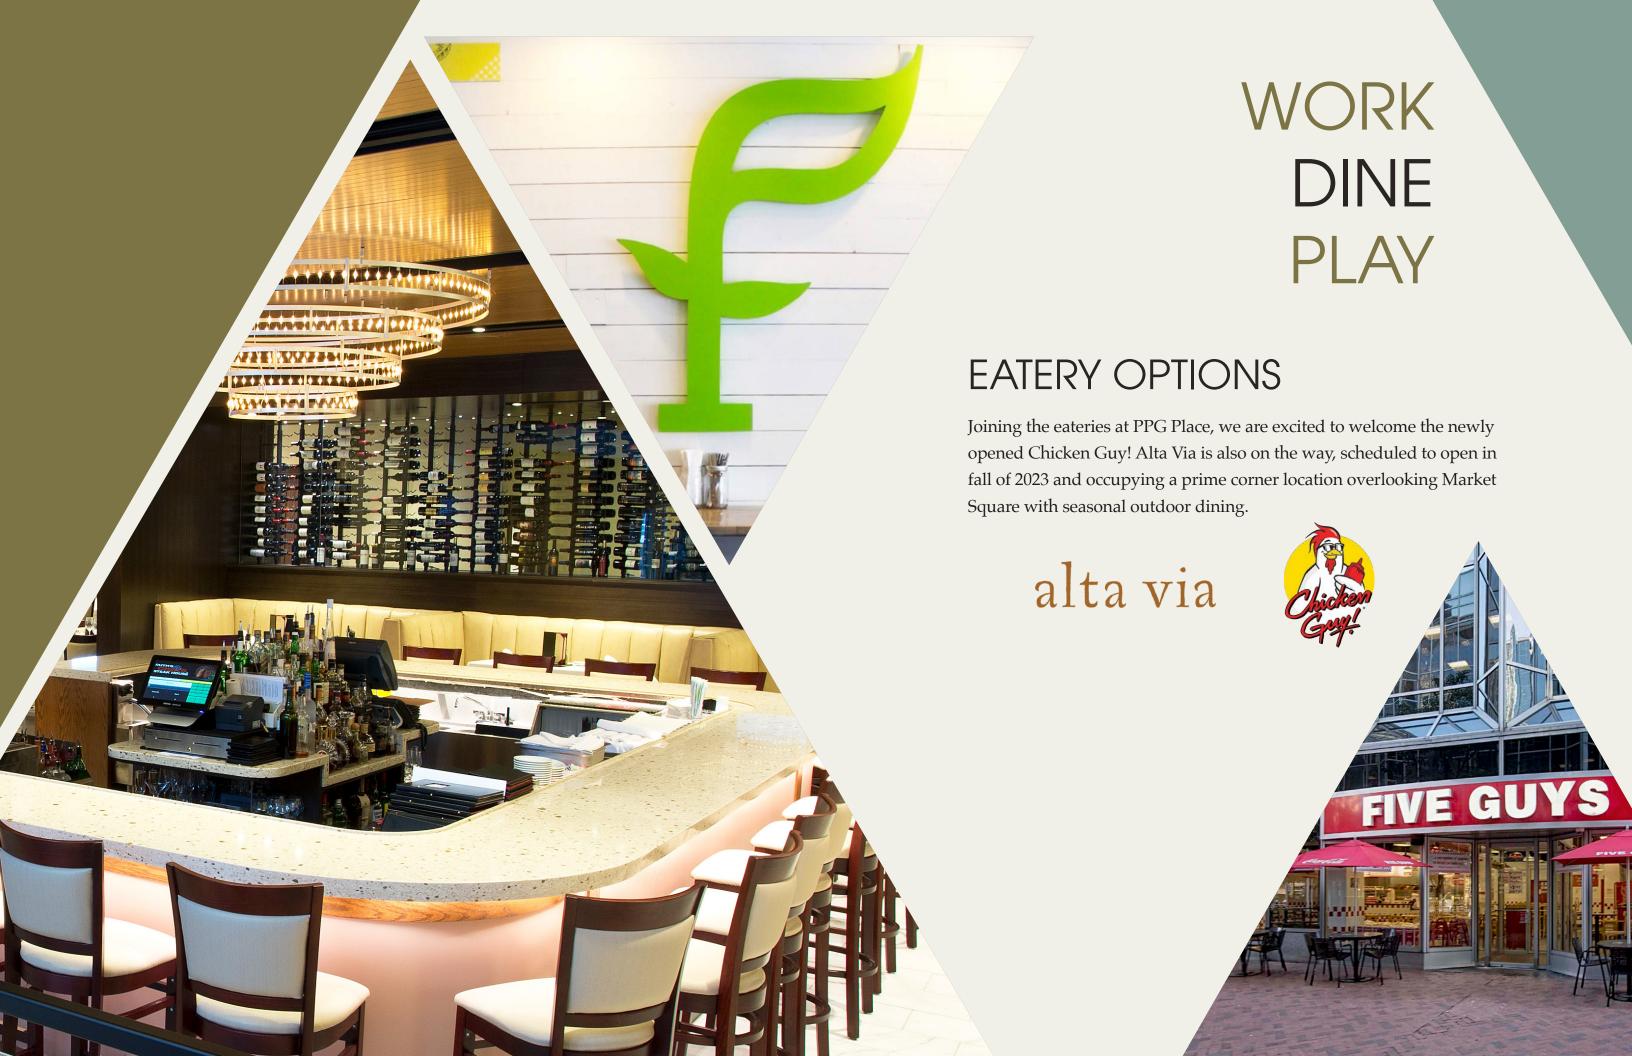

## **EATERY OPTIONS**

With multiple on-site options from fine dining to fast casual, PPG Place's amenity-rich complex has your taste buds covered. Grab your coffee and bagel before work from Einstein Bros, enjoy lunch on the covered patio at City Works fronting vibrant Market Square or finish off the day at the newly renovated Ruth's Chris bar and restaurant over a martini.