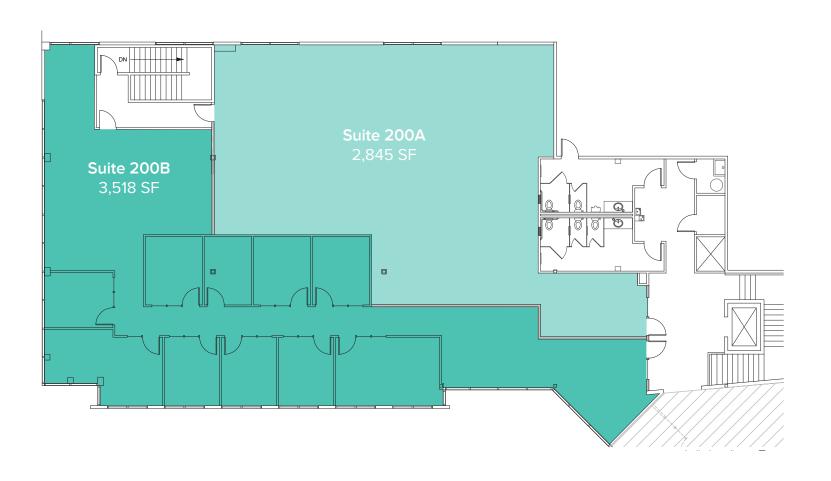

## SUITE 200 SAMPLE FLOOR PLAN

| Suite | SF       | Rate           | Available |
|-------|----------|----------------|-----------|
| 200A  | 2,845 SF | \$24.00/SF NNN | Now       |
| 200B  | 3,518 SF | \$24.00/SF NNN | Now       |