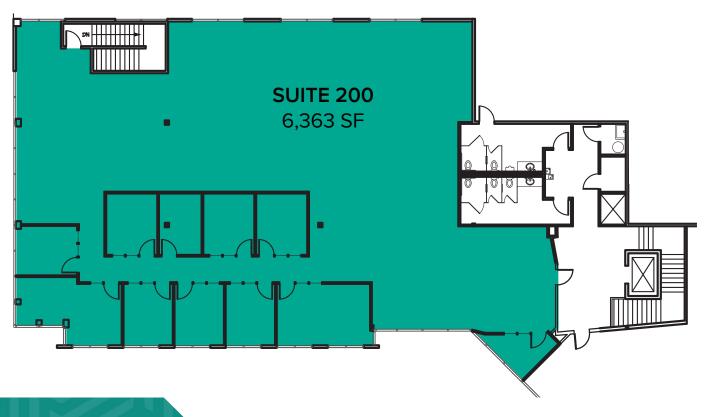

## SUITE 200 AS-IS FLOOR PLAN

| Suite | SF       | Rate            | Notes                                                                             |
|-------|----------|-----------------|-----------------------------------------------------------------------------------|
| 200   | 6,363 SF | \$21.00/SF, NNN | 9 private offices, 1 conference room, and open office area. <b>Available now.</b> |