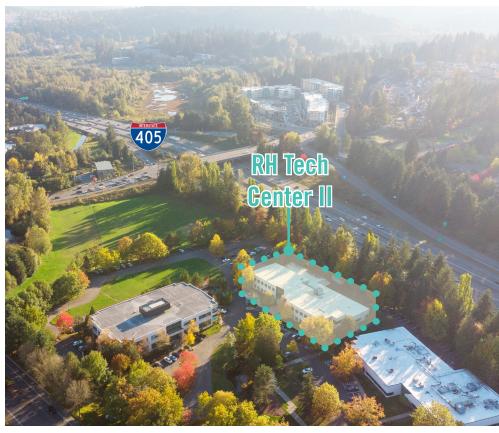

## RH TECH CENTER II

#### 19803 North Creek Parkway N | Bothell, WA

#### **FEATURES:**

- Quick Access to I-405, SR-522, Downtown Bothell, and Downtown Woodinville
- 1 Block from Restaurants & Retail Shops
- Corporate Neighbors Include Google, AT&T, T-Mobile and Puget Sound Energy
- Directly Adjacent to Bright Horizons Child Care, Sports Fields, and Jogging Trail