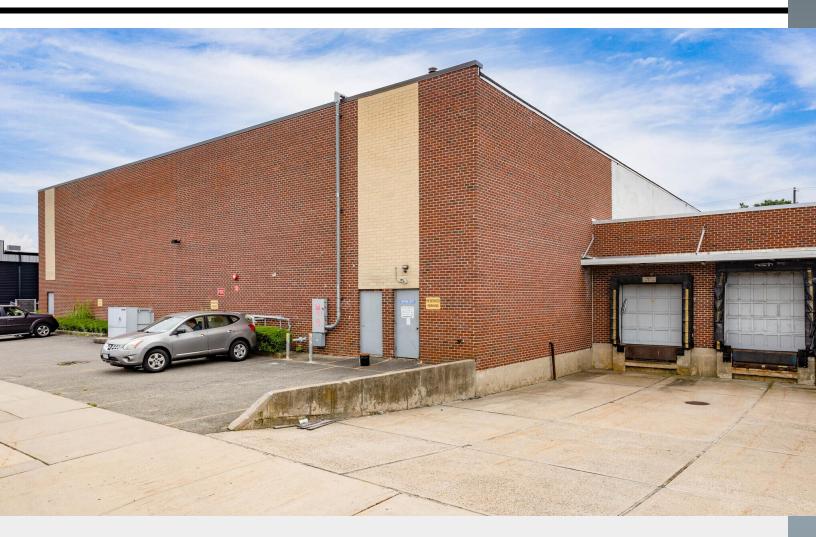

## 205 EAST 2ND STREET

#### ±42,500 USF WAREHOUSE SPACE FOR LEASE Mineola, New York

Available: ±42,500 USF

Loading: 2 loading docks

**Ceiling Height:** 12' - 26' under steel

#### Location:

- 10-minute walk to the Mineola Long Island Rail Road station
- Proximity to Long Island Expressway, Northern State Parkway, Meadowbrook State Parkway, Jericho Turnpike, Old Country Road, and NYU Winthrop 20-30 minutes to Laguardia and JFK Airports.