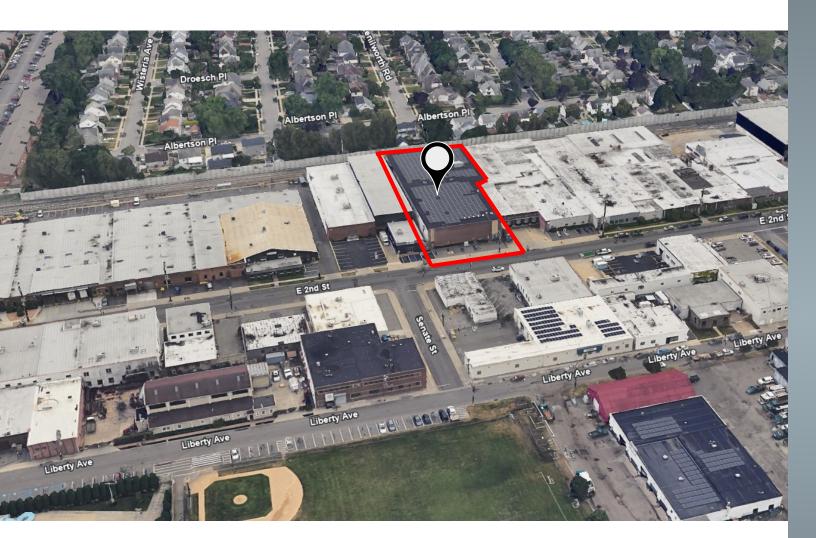

pendently verified.



### 205 EAST 2ND STREET LOADING DOCKS - INTERIOR



STEEL EQUITIES 999 S. OYSTER BAY ROAD SUITE 200 BETHPAGE, NY, 11714 Jason Miller

516.662.2210 Cell 516.465.0009 Office jmiller@steelequities.com Christian Mazzie

631.559.7838 Cell 516.465.0077 Office <u>cmazzie@steelequities.com</u>

The information contained herein has either been provided by publicly available data or obtained from sources that we deem reliable. The information is subject to errors, omissions, modifications, and to any listing condition not otherwise provided. We have no reason to doubt the accuracy of the details herein but provide no guarantee to its reliability. All zoning, measurements, allowable uses and all other information herein must be independently verified.



# 205 EAST 2ND STREET



STEEL EQUITIES 999 S. OYSTER BAY ROAD SUITE 200 BETHPAGE, NY, 11714

Jason Miller

516.662.2210 Cell 516.465.0009 Office jmiller@steelequities.com Christian Mazzie

631.559.7838 Cell 516.465.0077 Office <u>cmazzie@steelequities.com</u>

The information contained herein has either been provided by publicly available data or obtained from sources that we deem reliable. The information is subject to errors, omissions, modifications, and to any listing condition not otherwise provided. We have no reason to doubt the accuracy of the details herein but provide no guarantee to its reliability. All zoning, measurements, allowable uses and all other information herein must be independently verified.