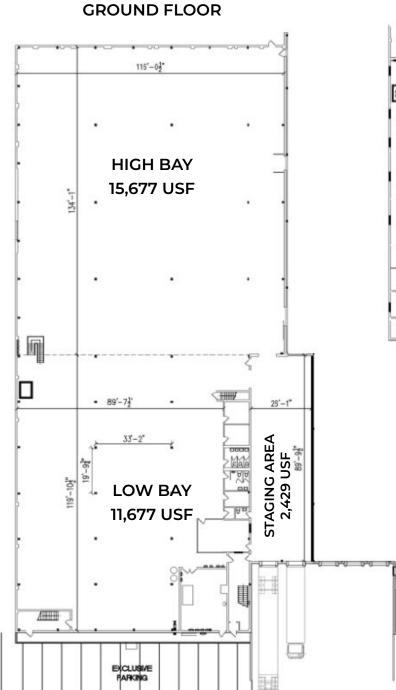

# 205 EAST 2ND STREET

SITE PLAN

#### SITE BREAKDOWN

*GROUND FLOOR* Low Bay - 11,677 USF High Bay - 15,677 USF Staging Area - 2,429 USF

MEZZANINE Total - 12,400 USF

*TOTAL* ±42,500 USF

STEEL EQUITIES 999 S. OYSTER BAY ROAD SUITE 200 BETHPAGE, NY, 11714