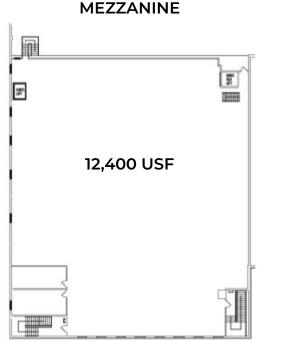

# 205 EAST 2ND STREET

SITE PLAN

#### SITE BREAKDOWN

*GROUND FLOOR* Low Bay - 11,677 USF High Bay - 15,677 USF Staging Area - 2,429 USF

MEZZANINE Total - 12,400 USF

*TOTAL* ±42,500 USF

STEEL EQUITIES 999 S. OYSTER BAY ROAD SUITE 200 BETHPAGE, NY, 11714