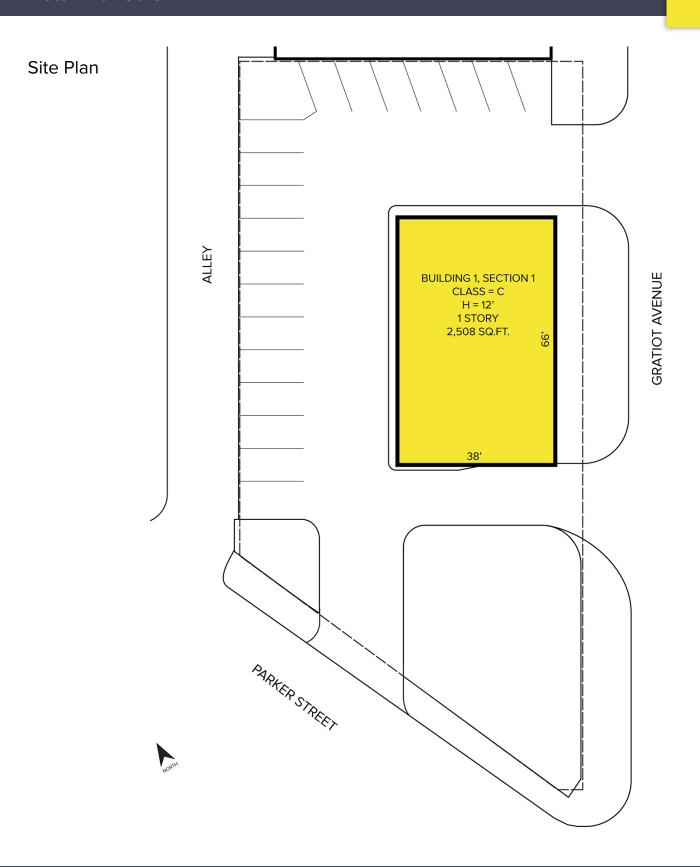

#### **PROPERTY FEATURES**

- 2,508 square feet available
- 12' clear height
- Former bank branch
- Ample parking
- Sale Price: \$295,000 (\$117.62/sq. ft.)

For more information, please contact:

CHRIS MONSOUR (248) 948 0107 cmonsour@signatureassociates.com JOE STACK (248) 359 0615 jstack@signatureassociates.com SIGNATURE ASSOCIATES
One Towne Square, Suite 1200
Southfield, MI 48076