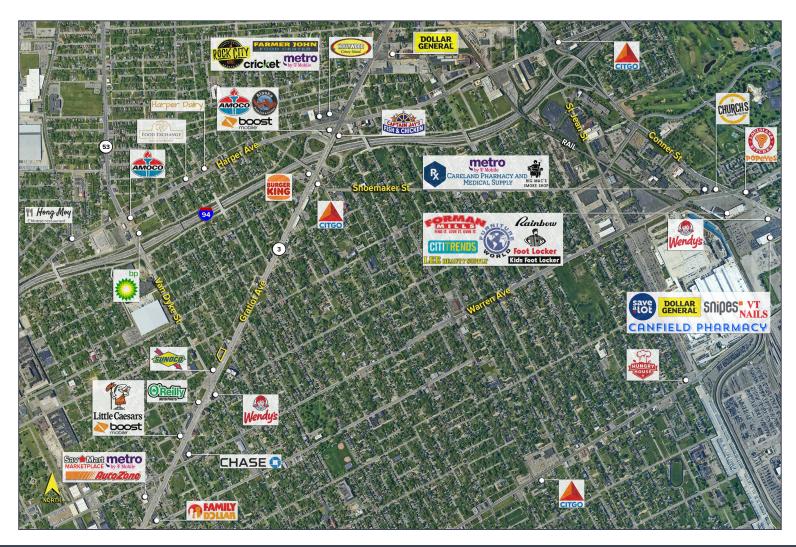

### 8121 Gratiot Avenue – Detroit, Michigan

Retail For Sale

For more information, please contact:

CHRIS MONSOUR (248) 948 0107 cmonsour@signatureassociates.com JOE STACK (248) 359 0615 jstack@signatureassociates.com SIGNATURE ASSOCIATES
One Towne Square, Suite 1200
Southfield, MI 48076
www.signatureassociates.com

## 8121 Gratiot Avenue – Detroit, Michigan