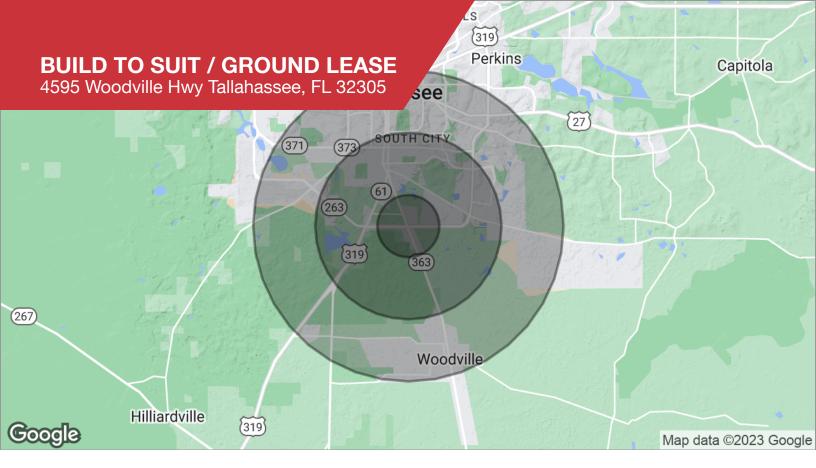

## DEMOGRAPHICS

| POPULATION          | 1 MILE    | 3 MILES   | 5 MILES   |
|---------------------|-----------|-----------|-----------|
| Total population    | 1,327     | 24,288    | 72,419    |
| Median age          | 36.0      | 31.1      | 30.4      |
| Median age (male)   | 31.4      | 29.3      | 30.0      |
| Median age (Female) | 37.8      | 31.7      | 30.5      |
| HOUSEHOLDS & INCOME | 1 MILE    | 3 MILES   | 5 MILES   |
| Total households    | 605       | 10,364    | 32,808    |
| # of persons per HH | 2.2       | 2.3       | 2.2       |
| Average HH income   | \$41,764  | \$46,980  | \$46,187  |
| Average house value | \$112,106 | \$134,507 | \$136,750 |

\* Demographic data derived from 2020 ACS - US Census

+1 850 509 5242 kee@talcor.com

🔀 Kee Elwell, CCIM 🔀 Debbie Ashlin +1 850 544 5677 ashlin@talcor.com