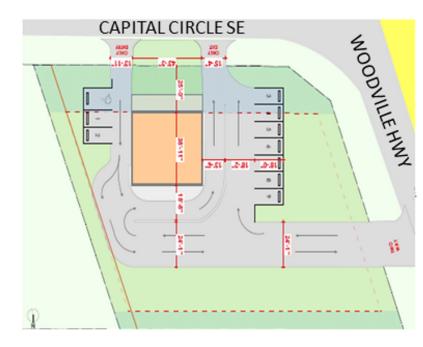

## **AVAILABLE** | +/- 3,000 SF

Build to Suit - Prime location on the corner of Capital Circle SE and Woodville Hwy.

- Commercial Property
- Restaurant/ Retail Opportunity
- Drive-Thru Available
- AADT Woodville HWY: 15.5K
- AADT Capital Circle SE: 21.6K
- Tax ID: 31-19-80 0002