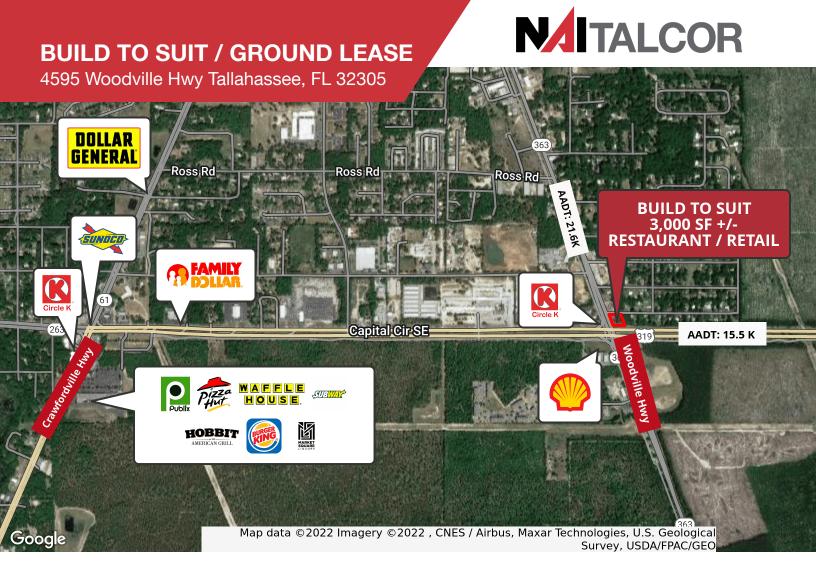

## **AVAILABLE** | +/- 3,000 SF

Build to Suit - Prime location on the corner of Capital Circle SE and Woodville Hwy.

- Commercial Property
- Restaurant/ Retail Opportunity
- Drive-Thru Available
- AADT Woodville HWY: 15.5K
- AADT Capital Circle SE: 21.6K
- Tax ID: 31-19-80 0002