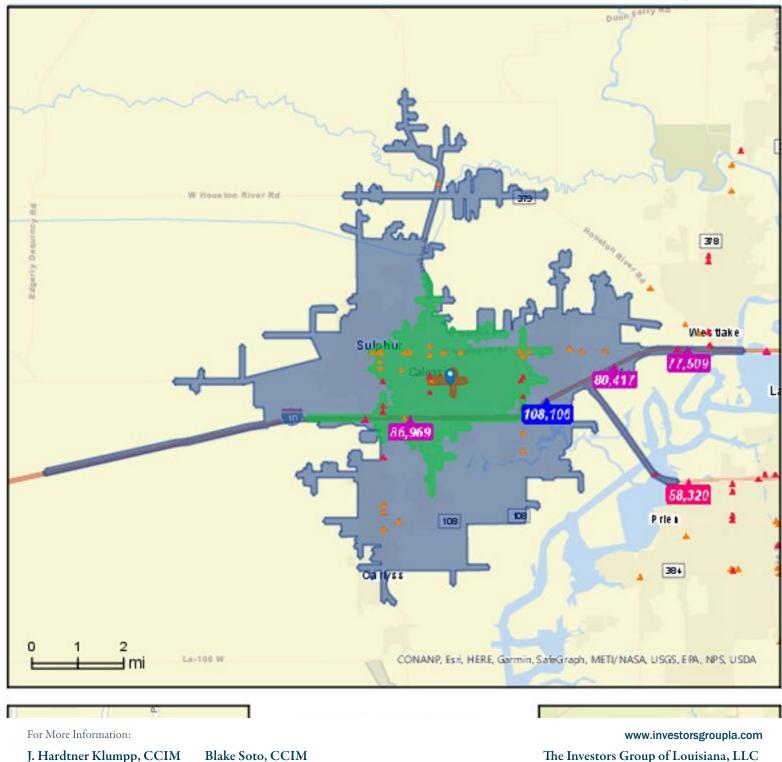

#### LOCATION DESCRIPTION

- Located on Maplewood Dr, In Between S Beglis Pkwy & S Cities Service Hwy
- Center is a 3 Minute Drive From I-10
- Center is a 10 Minute Drive From L'auberge, Golden Nugget, and The Horseshoe Casino & Resorts
- Traffic Count Estimated at 6,001 15,000 Vehicles per Day on Maplewood Dr
- Traffic Count Estimated at 86,969 108,106 Vehicles per Day on That Part of I-10