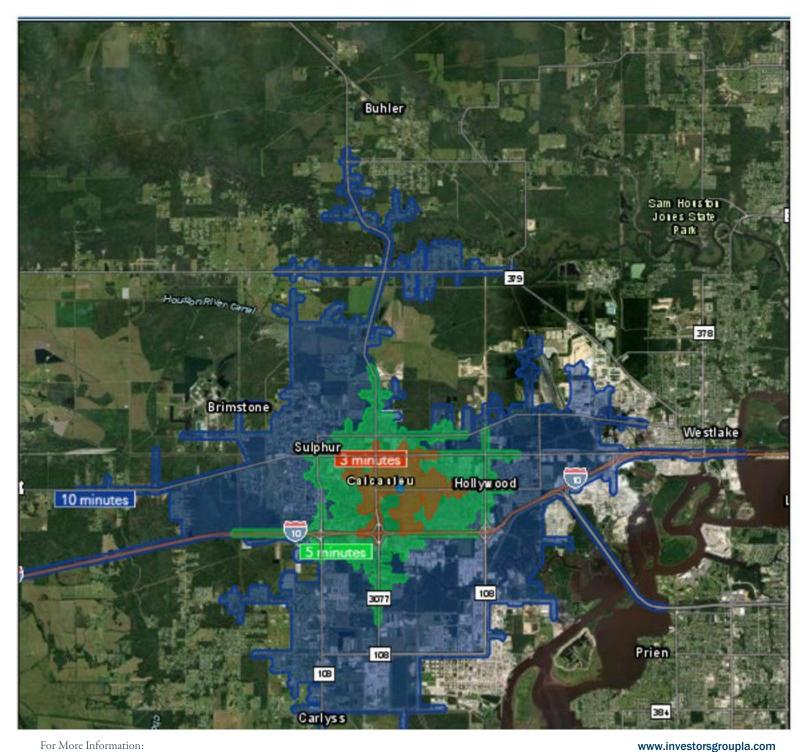

#### LOCATION DESCRIPTION

- Located on Maplewood Dr, In Between S Beglis Pkwy & S Cities Service Hwy
- Center is a 3 Minute Drive From I-10
- Center is a 10 Minute Drive From L'auberge, Golden Nugget, and The Horseshoe Casino & Resorts
- Traffic Count Estimated at 6,001 15,000 Vehicles per Day on Maplewood Dr
- Traffic Count Estimated at 86,969 108,106 Vehicles per Day on That Part of I-10

# Traffic Count Map

2227 Maplewood Dr, Sulphur, Louisiana, 70663 Drive Time: 1, 5, 10 minute radii Prepared by Esri Latitude: 30.22651

Longitude: -93.35182

hklumpp@investorsgroupla.com 337.263.2397 bsoto@investorsgroupla.com