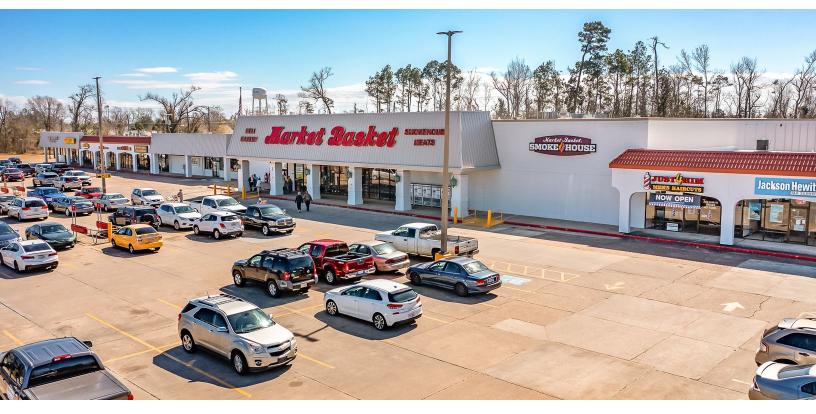

### **Maplewood Plaza**

2227 Maplewood Dr, Sulphur, LA 70663

### **PROPERTY DESCRIPTION**

- One of Sulphur's Busiest Neighborhood Centers
- Center is Anchored by Market Basket Grocery Store & Smokehouse
- Center is Almost Fully Occupied
- 1,800 SF Space is Built Out For Restaurant Use
- Roof As Been Recently Renovated
- Center Has Ample Parking Available