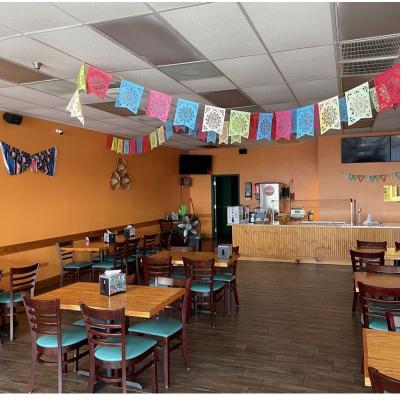

### **PROPERTY DESCRIPTION**

- One of Sulphur's Busiest Neighborhood Centers
- Center is Anchored by Market Basket Grocery Store & Smokehouse
- Center is Almost Fully Occupied
- 1,800 SF Space is Built Out For Restaurant Use
- Roof As Been Recently Renovated
- Center Has Ample Parking Available