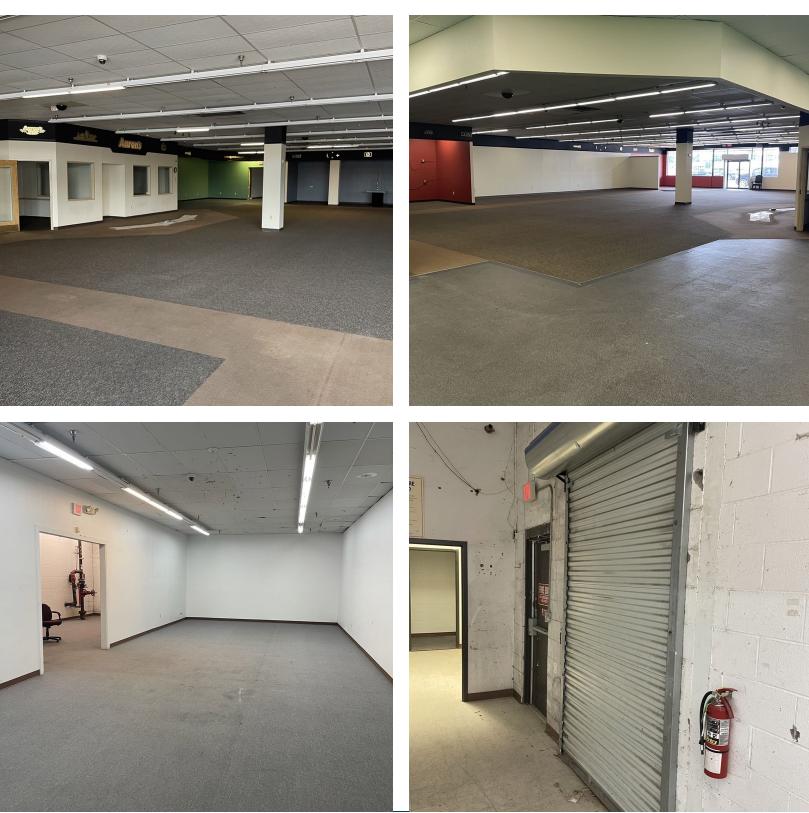

### **PROPERTY DESCRIPTION**

- One of Sulphur's Busiest Neighborhood Centers
- Center is Anchored by Market Basket Grocery Store & Smokehouse
- Center is Almost Fully Occupied
- 1,800 SF Space is Built Out For Restaurant Use
- Roof As Been Recently Renovated
- Center Has Ample Parking Available