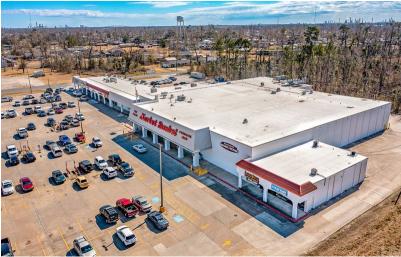

### **PROPERTY DESCRIPTION**

- One of Sulphur's Busiest Neighborhood Centers
- Center is Anchored by Market Basket Grocery Store & Smokehouse
- Center is Almost Fully Occupied
- 1,800 SF Space is Built Out For Restaurant Use
- Roof As Been Recently Renovated
- Center Has Ample Parking Available