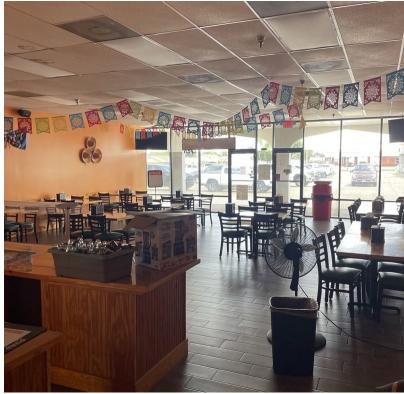

### **PROPERTY DESCRIPTION**

- One of Sulphur's Busiest Neighborhood Centers
- Center is Anchored by Market Basket Grocery Store & Smokehouse
- Center is Almost Fully Occupied
- 1,800 SF Space is Built Out For Restaurant Use
- Roof As Been Recently Renovated
- Center Has Ample Parking Available