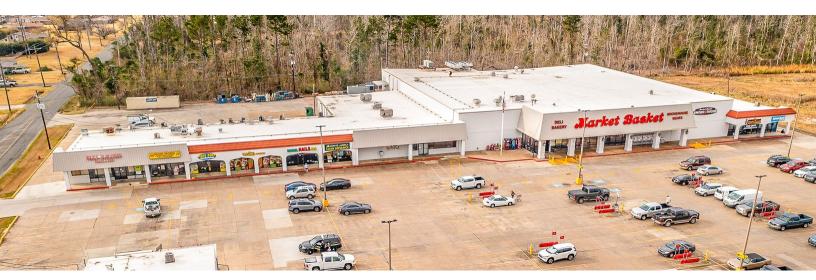

### **Maplewood Plaza**

2227 Maplewood Dr, Sulphur, LA 70663

### **PROPERTY DESCRIPTION**

- One of Sulphur's Busiest Neighborhood Centers
- Center is Anchored by Market Basket Grocery Store & Smokehouse
- Center is Almost Fully Occupied
- 1,800 SF Space is Built Out For Restaurant Use
- Roof As Been Recently Renovated
- Center Has Ample Parking Available

#### LOCATION DESCRIPTION

- Located on Maplewood Dr, In Between S Beglis Pkwy & S Cities Service Hwy
- Center is a 3 Minute Drive From I-10
- Center is a 10 Minute Drive From L'auberge, Golden Nugget, and The Horseshoe Casino & Resorts
- Traffic Count Estimated at 6,001 15,000 Vehicles per Day on Maplewood Dr
- Traffic Count Estimated at 86,969 108,106 Vehicles per Day on That Part of I-10