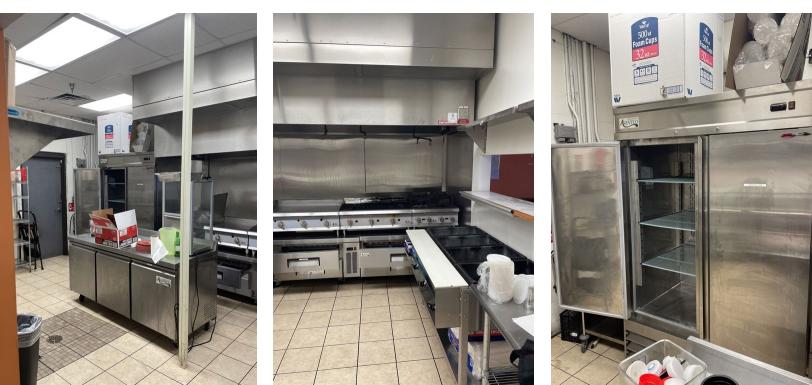

### **PROPERTY DESCRIPTION**

- One of Sulphur's Busiest Neighborhood Centers
- Center is Anchored by Market Basket Grocery Store & Smokehouse
- Center is Almost Fully Occupied
- 1,800 SF Space is Built Out For Restaurant Use
- Roof As Been Recently Renovated
- Center Has Ample Parking Available