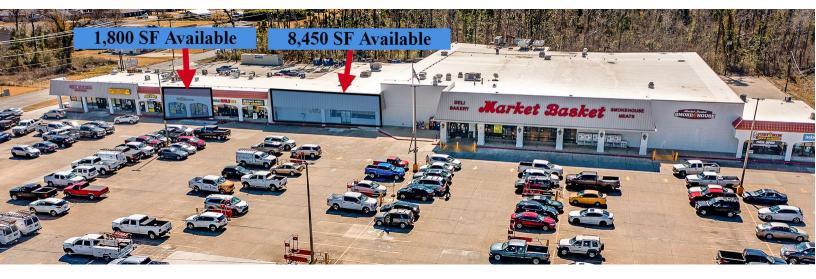

### **PROPERTY DESCRIPTION**

- One of Sulphur's Busiest Neighborhood Centers
- Center is Anchored by Market Basket Grocery Store & Smokehouse
- Center is Almost Fully Occupied
- 1,800 SF Space is Built Out For Restaurant Use
- Roof As Been Recently Renovated
- Center Has Ample Parking Available

### **OFFERING SUMMARY**

| Lease Rate:      | \$10.00 - 16.00 SF/yr (NNN) |
|------------------|-----------------------------|
| Number of Units: | 11                          |
| Available SF:    | 1,800 - 8,450 SF            |
| Building Size:   | 55,000 SF                   |