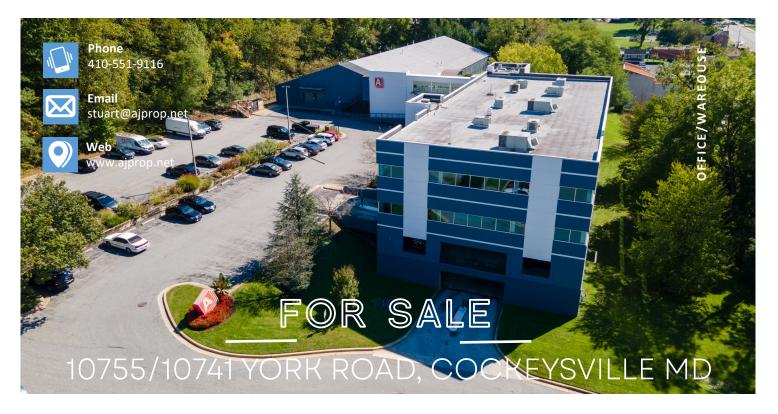

## PROPERTY HIGHLIGHTS

53,473 gross square feet on 3.496 and .351 acres includes 4,876 sf of warehouse\* \*reconversion to 24,000 sf possible Parking: 142 spaces with 65 spaces in parking garage

Zoning: BM, Business Major retail. restaurant. bank office. medical. auto sales. service garage. hotel Minutes from I-83, Hunt Valley Town Center, Sparks and the Light Rail