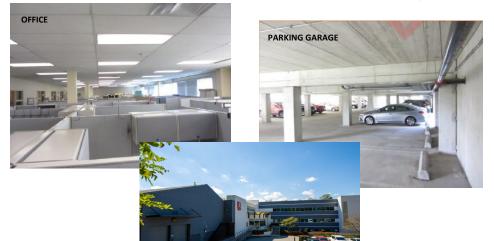

## PROPERTY HIGHLIGHTS

53,473 gross square feet on 3.496 and .351 acres includes 4,876 sf of warehouse\* \*reconversion to 24,000 sf possible Parking: 142 spaces with 65 spaces in parking garage

Zoning: BM, Business Major retail. restaurant. bank office. medical. auto sales. service garage. hotel Minutes from I-83, Hunt Valley Town Center, Sparks and the Light Rail