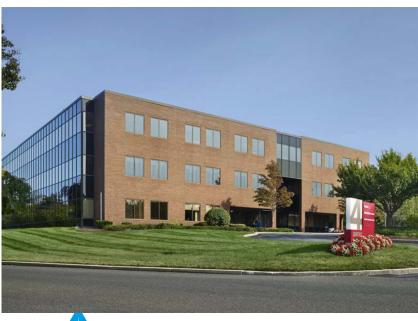

## 4 Sentry Pkwy, Blue Bell PA

Arlington Group

**CONTACT: Frank O'Neill 484 684 4198** 

## 4 Sentry Pkwy, Blue Bell PA

- 65,078 total building square footage
- Built in 1982 and renovated in 2016
- Completely renovated Lobby including new flooring, wall covering, a fountain feature, and collaborative breakout areas
- Upgraded common areas and restrooms with Class "A" finishes
- New signage which includes two monuments and interior directory
- 24/7 key card access
- Verizon T1 & T3 and Comcast Cable
- Served by Septa Bus Routes 95 and 98
- Easy access to the Pennsylvania Turnpike, I-476, I-76 and Rte 202
- 1 and ½ miles from the Plymouth Meeting Mall
- Short distance from numerous fine dining establishments including
  The Blue Bell Inn and the Red Stone Grill
- Convenient access to numerous hotels
- · Located adjacent to Wings Field