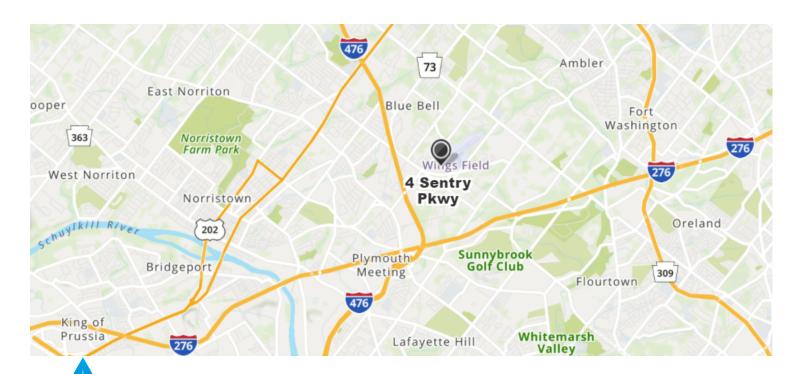

## 4 Sentry Pkwy, Blue Bell PA

- 65,078 total building square footage
- Built in 1982 and renovated in 2016
- Completely renovated Lobby including new flooring, wall covering, a fountain feature, and collaborative breakout areas
- Upgraded common areas and restrooms with Class "A" finishes
- New signage which includes two monuments and interior directory
- 24/7 key card access
- Verizon T1 & T3 and Comcast Cable
- Served by Septa Bus Routes 95 and 98
- Easy access to the Pennsylvania Turnpike, I-476, I-76 and Rte 202
- 1 and ½ miles from the Plymouth Meeting Mall
- Short distance from numerous fine dining establishments including
  The Blue Bell Inn and the Red Stone Grill
- Convenient access to numerous hotels
- · Located adjacent to Wings Field