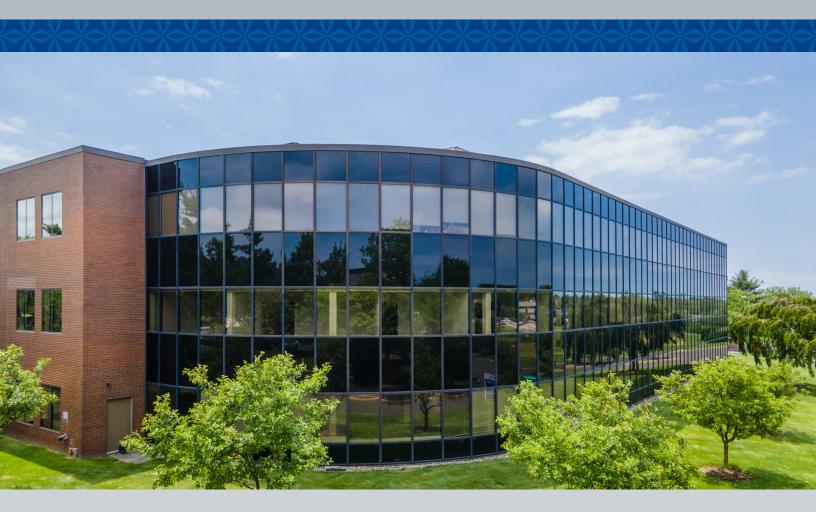

## 4 Sentry Pkwy, Blue Bell PA

- 65,078 total building square footage
- Built in 1982 and renovated in 2016
- Completely renovated Lobby including new flooring, wall covering, a fountain feature, and collaborative breakout areas
- Upgraded common areas and restrooms with Class "A" finishes
- New signage which includes two monuments and interior directory
- 24/7 key card access
- Verizon T1 & T3 and Comcast Cable
- Served by Septa Bus Routes 95 and 98
- Easy access to the Pennsylvania Turnpike, I-476, I-76 and Rte 202
- 1 and ½ miles from the Plymouth Meeting Mall
- Short distance from numerous fine dining establishments including
  The Blue Bell Inn and the Red Stone Grill
- Convenient access to numerous hotels
- · Located adjacent to Wings Field