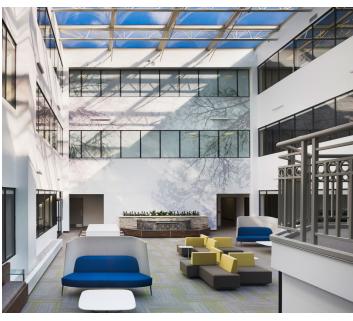

## 4 Sentry Pkwy, Blue Bell PA

- 65,078 total building square footage
- Built in 1982 and renovated in 2016
- Completely renovated Lobby including new flooring, wall covering, a fountain feature, and collaborative breakout areas
- Upgraded common areas and restrooms with Class "A" finishes
- New signage which includes two monuments and interior directory
- 24/7 key card access
- Verizon T1 & T3 and Comcast Cable
- Served by Septa Bus Routes 95 and 98
- Easy access to the Pennsylvania Turnpike, I-476, I-76 and Rte 202
- 1 and ½ miles from the Plymouth Meeting Mall
- Short distance from numerous fine dining establishments including
  The Blue Bell Inn and the Red Stone Grill
- Convenient access to numerous hotels
- · Located adjacent to Wings Field