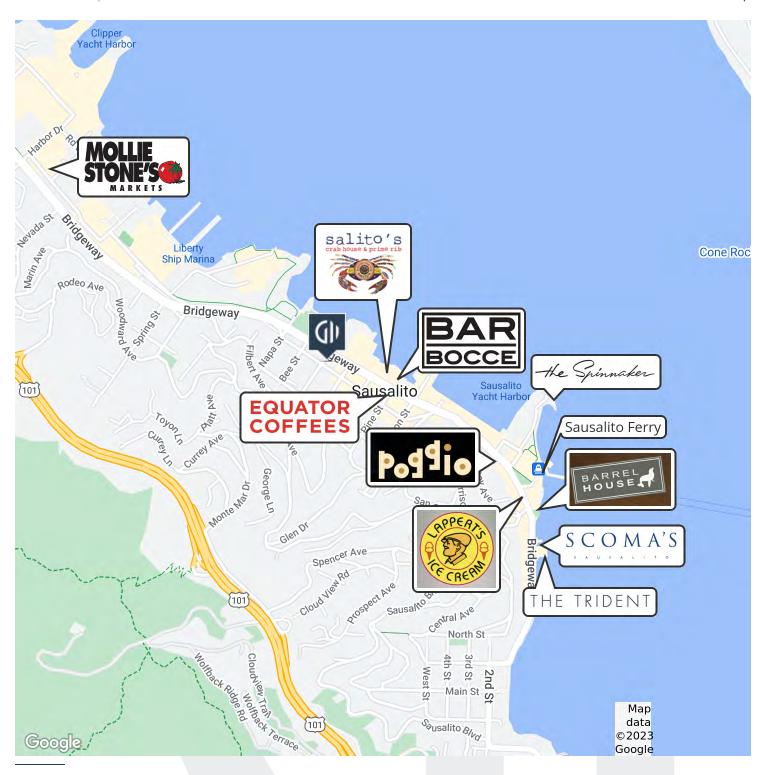

ETAIL IN SAUSALITO



## FOR LEASE | RETAIL PROPERTY

Additional Photos



Jerry Adamson 707.570.7802 jerry@groundmatrix.com

CalDRE #01935945

1417 ICONIC RETAIL IN SAUSAL BRIDGEWAY Sausalito, CA 94965

ICONIC RETAIL IN SAUSALITO

Sausalito, CA 94965

# GROUND MATRIX

Additional Photos

## FOR LEASE | RETAIL PROPERTY





ICONIC RETAIL IN SAUSALITO 1417 ICONIC RETAIL IN SAUSAL BRIDGEWAY Sausalito, CA 94965 Sausalito, CA 94965



Additional Photos

## FOR LEASE | RETAIL PROPERTY



ICONIC RETAIL IN SAUSALITO 1417 **BRIDGEWAY** Sausalito, CA 94965



Floor Plans

FOR LEASE | RETAIL PROPERTY



#### Jerry Adamson

707.570.7802 jerry@groundmatrix.com CalDRE #01935945

ICONIC RETAIL IN SAUSALITO

BRIDGEWAY

Sausalito, CA 94965

1417

FOR LEASE | RETAIL PROPERTY

# GROUND MATRIX

Location Map



#### Jerry Adamson

707.570.7802 jerry@groundmatrix.com CalDRE #01935945