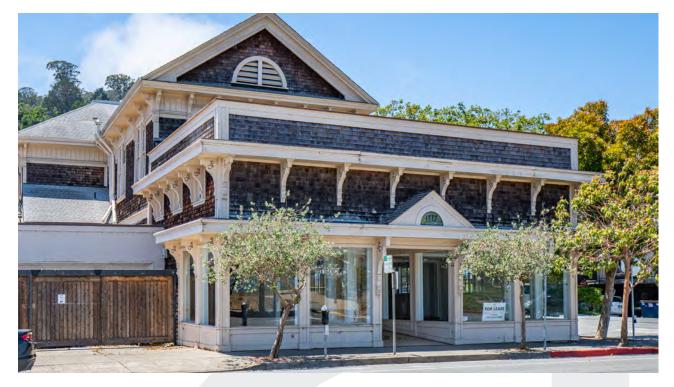

1417 BRIDGEWAY Sausalito, CA 94965

ICONIC RETAIL IN SAUSALITO

Property Summary

#### **PROPERTY DESCRIPTION**

The interior space of the space is raw, allowing a business to customize Tenant Improvements to fit unique retail uses. Don't miss the opportunity at this remarkable address is the vibrant and extraordinary city of Sausalito!

#### **PROPERTY HIGHLIGHTS**

- +/- 4,139 rentable square feet
- Ground floor presence with significant window line
- Garage access from three (3) exclusive parking spaces
- High ceilings throughout majority of the space
- Mezzanine level office and/or storage space
- Tenant Improvements available for qualified Tenants

#### LOCATION DESCRIPTION

1417 Bridgeway is an iconic, waterfront, building located within a short walking distance to historic downtown Sausalito. Showcasing a timeless architectural design, this location will capture an unbeatable street level presence from car, foot, and cycling enthusiast traffic seven days a week.