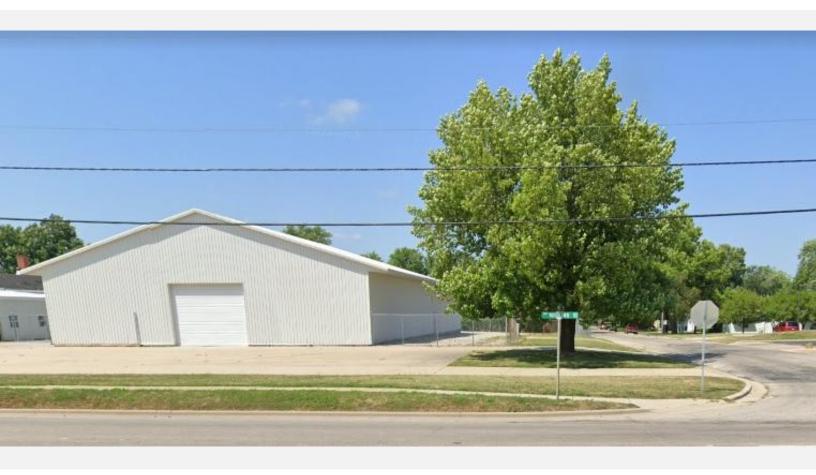

### 912 WOODLAWN RD.

Lincoln, IL 62656

#### **PROPERTY HIGHLIGHTS**

11,000 sq. ft. available (133' x 76.5') Large parking field adjacent to warehouse Large standalone pylon signage Huge Clearance w/ pull thru capability Great visibility on Woodlawn Highest trafficked location in town 12,000 VPD! Close to shopping, restaurants, medical

# **FOR LEASE:** 11,000SF @ \$4/sf