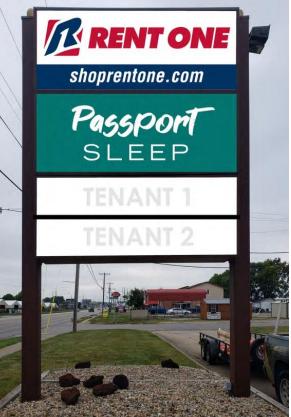

#### **PROPERTY HIGHLIGHTS**

11,000 sq. ft. available (133' x 76.5') Large parking field adjacent to warehouse Large standalone pylon signage Huge Clearance w/ pull thru capability Great visibility on Woodlawn Highest trafficked location in town 12,000 VPD! Close to shopping, restaurants, medical