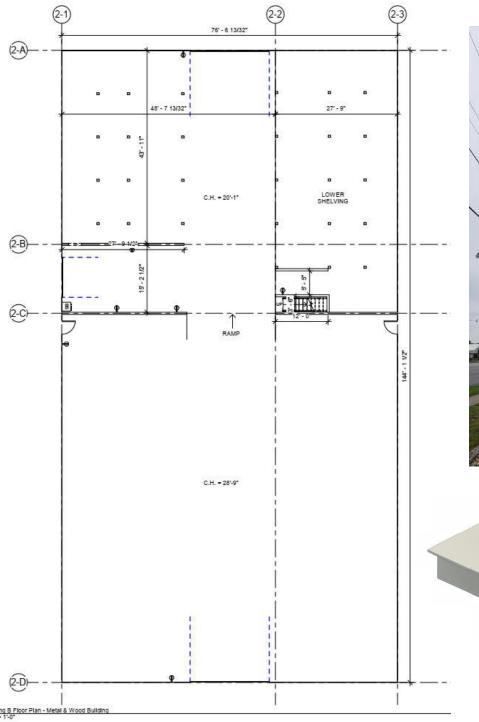

#### **PROPERTY HIGHLIGHTS**

11,000 sq. ft. available (133' x 76.5') Large parking field adjacent to warehouse Large standalone pylon signage Huge Clearance w/ pull thru capability Great visibility on Woodlawn Highest trafficked location in town 12,000 VPD! Close to shopping, restaurants, medical

# **FOR LEASE:** 11,000SF @ \$4/sf