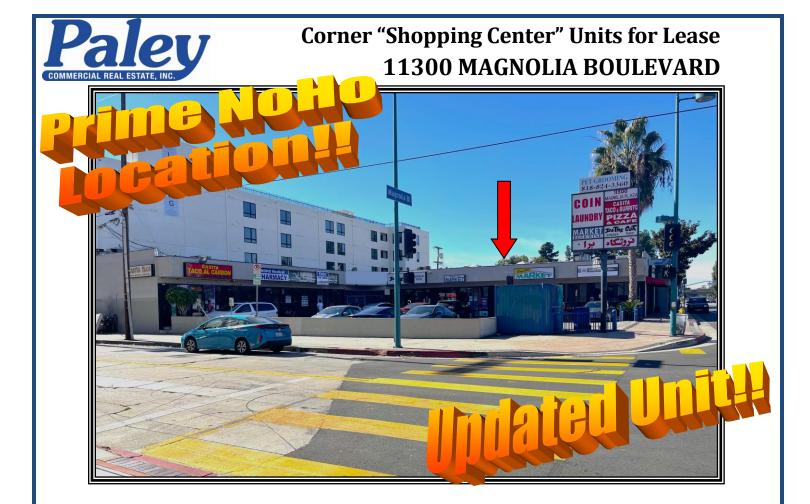

**LOCATION:** 11300 Magnolia Boulevard

North Hollywood, Ca 91601

**SIZE/RENTAL RATE:** Unit 7 & 8 - 1,756 +/- sf @ \$2.00 psf, NNN (\$0.58)

**OCCUPANCY:** Immediate

**PARKING:** In-common front parking lot

**COMMENTS:** \* Nearby access to the 134/170 freeways

\* One (1) block west of Lankershim Blvd.

\* Great street visibility and signage

\* High density demographics