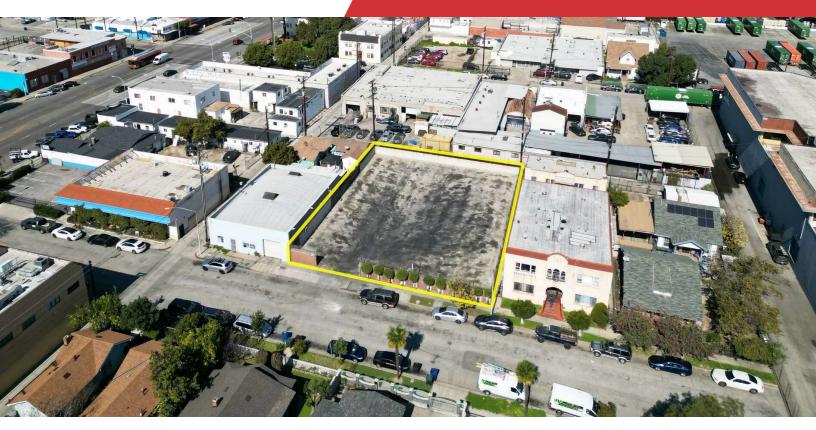

## For Sale

12,994 SF | \$1,150,000

Vacant Paved Lot with Development Potential

## Property Highlights

- 12,994 SF Lot For Sale. Asking \$1,150,000 (\$88.50 PSF)
- · Vacant, Paved, and Secure Lot
- · Zoned Commercial General CG
- Located within the ONLY Affordable Housing Overlay within Huntington Park
- Prime Development Opportunity Commercial or Affordable Housing
- Located just off Pacific Blvd, a High-Traffic Road and Retail Hub
- · Adjacent to a Large Workforce in Vernon, CA
- Excellent Location. Centrally located between I-710, I-110, I-5, and I-10 freeways.