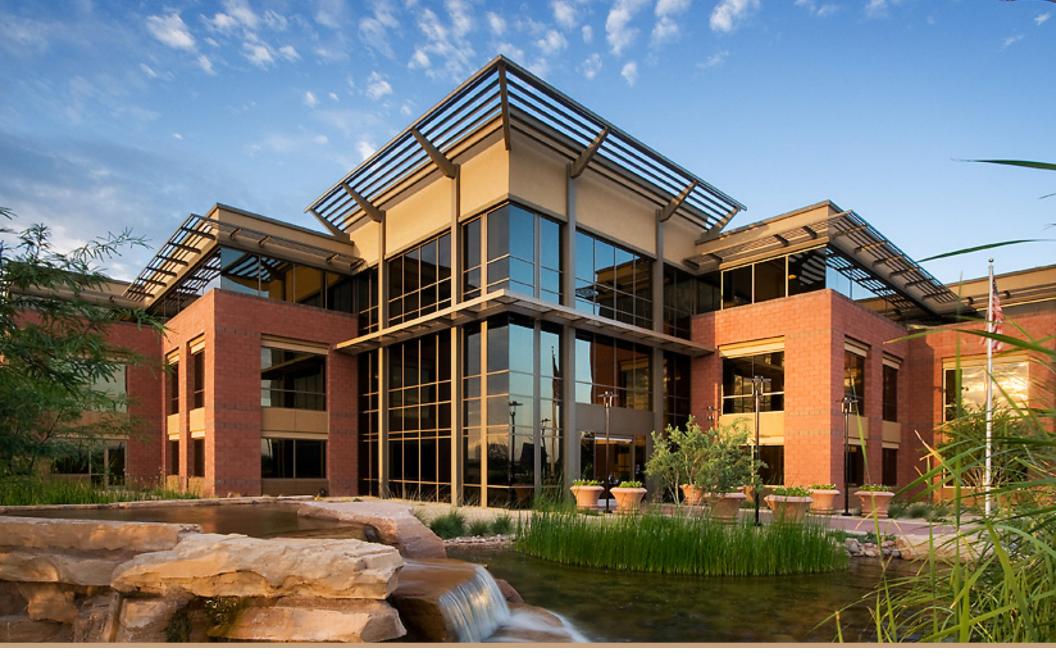

## FULL FLOOR PLUG & PLAY CLASS A OFFICE FOR SUBLEASE

## 7720 N. DOBSON ROAD | SCOTTSDALE, AZ 85256

ZAK KOTTLER Partner 480.294.6003 zkottler@levrose.com JOE COSGROVE Partner 480.294.6013 jcosgrove@levrose.com

## **PROPERTY HIGHLIGHTS**

- Full Floor Plug & Play Corporate Office with ±457 Cubes Available
- Immediate Freeway Access to Loop 101 Via Two Full Diamond Interchanges
- Close Proximity to Numerous Amenities Such as Talking Stick Resort, Pavilions & Top Golf
- Four (4) Private Balconies with Sweeping Mountain Views
- Full Glass Line Allowing In An Abundance of Natural Light