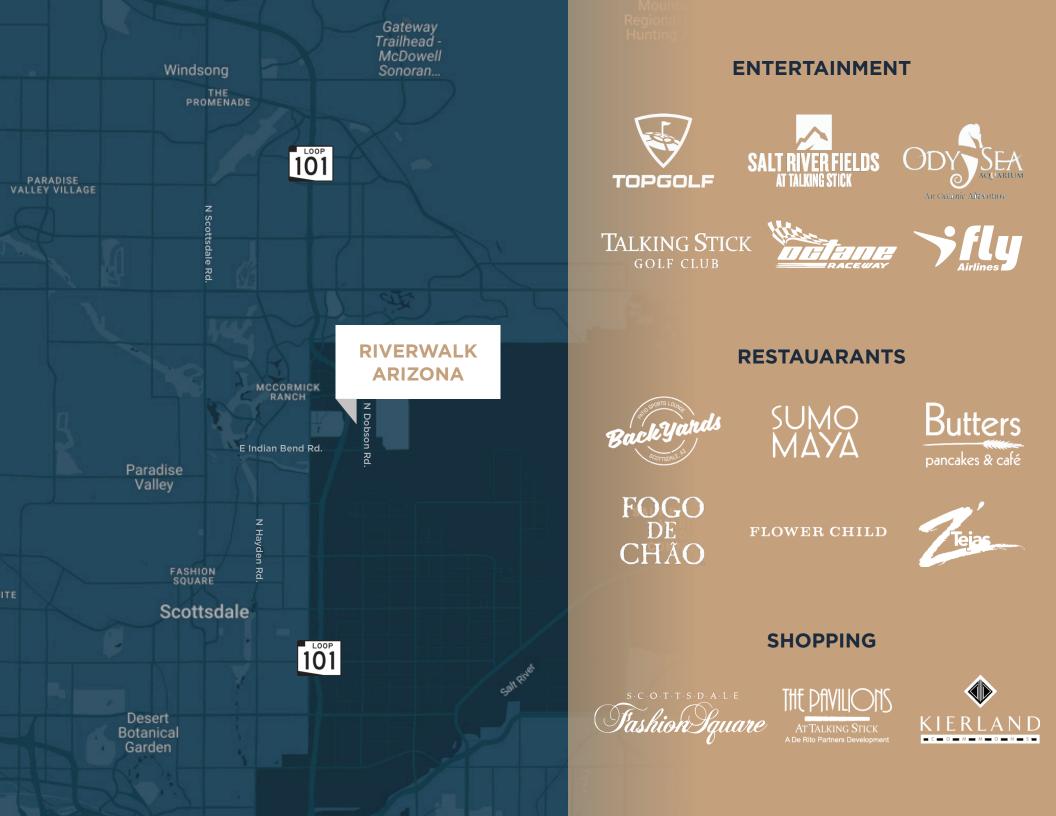

## **PROPERTY HIGHLIGHTS**

- Full Floor Plug & Play Corporate Office with ±457 Cubes Available
- Immediate Freeway Access to Loop 101 Via Two Full Diamond Interchanges
- Close Proximity to Numerous Amenities Such as Talking Stick Resort, Pavilions & Top Golf
- Four (4) Private Balconies with Sweeping Mountain Views
- Full Glass Line Allowing In An Abundance of Natural Light