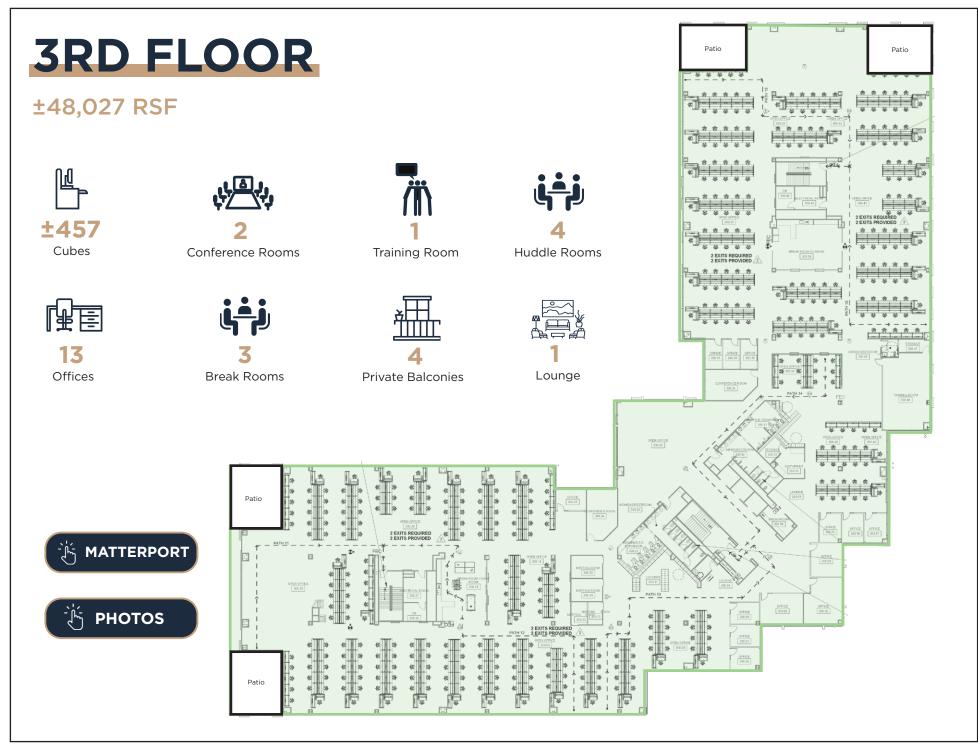

## **PROPERTY HIGHLIGHTS**

- Full Floor Plug & Play Corporate Office with ±457 Cubes Available
- Immediate Freeway Access to Loop 101 Via Two Full Diamond Interchanges
- Close Proximity to Numerous Amenities Such as Talking Stick Resort, Pavilions & Top Golf
- Four (4) Private Balconies with Sweeping Mountain Views
- Full Glass Line Allowing In An Abundance of Natural Light

Disclaimer: All furniture counts and overall room counts for the 3rd floor are estimations and subject to further verification.

ZAK KOTTLER Partner 480.294.6003 zkottler@levrose.com JOE COSGROVE Partner 480.294.6013 jcosgrove@levrose.com