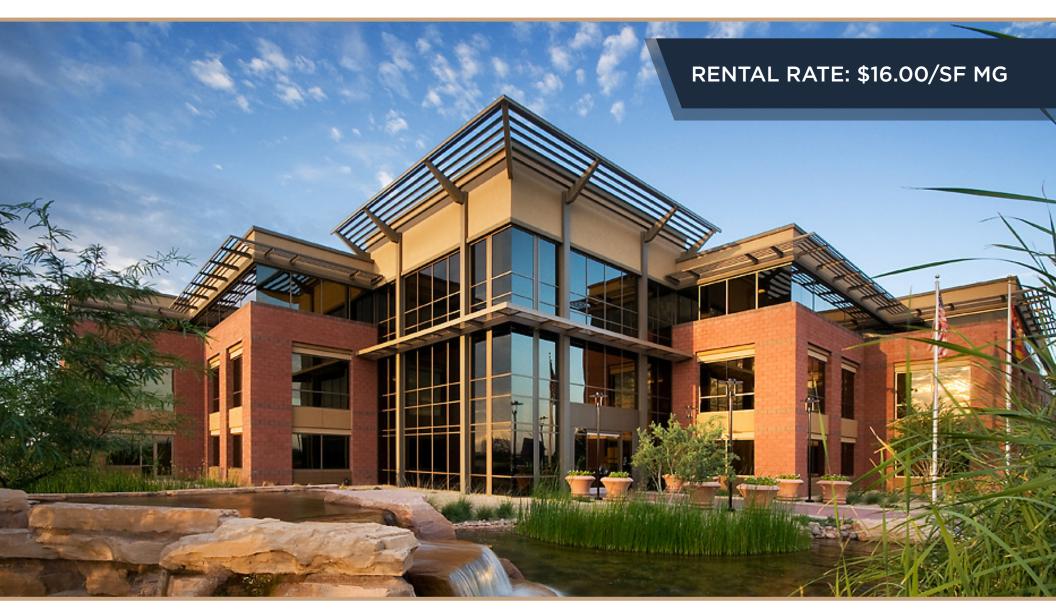

## FULL FLOOR PLUG & PLAY CLASS A OFFICE FOR SUBLEASE

## 7720 N. DOBSON ROAD | SCOTTSDALE, AZ 85256

ZAK KOTTLER Partner 480.294.6003 zkottler@levrose.com JOE COSGROVE Partner 480.294.6013 jcosgrove@levrose.com

## SUBLEASE BREAKDOWN

SQUARE FOOTAGE: ±25,000 - ±48,027 SF

SUBLEASE RATE: \$16.00/SF (MG) (Net Electiric) EXPIRATION: 12/31/2025

FURNITURE: PLUG & PLAY PARKING: ±6.50/1,000 SF

AVAILABILITY: IMMEDIATE