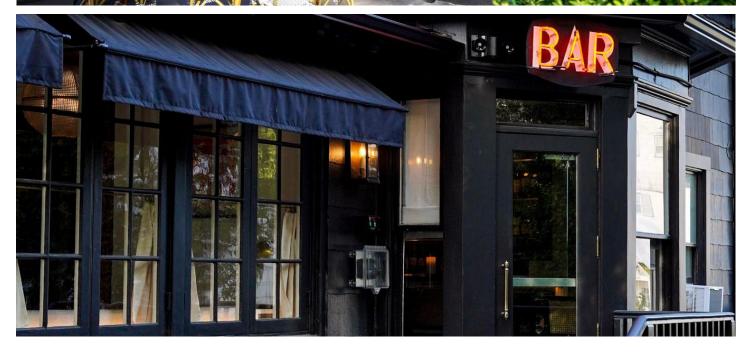

After an **extensive renovation**, this turnkey modern bistro is equipped with top-of-the-line kitchen facilities, elegant furnishings, and refined fixtures—ready for an operator to step in without any additional setup. The property features a beautifully renovated interior with approximately **100 seats**, a chic brasserie-style bar, and a private dining room ideal for bespoke events and intimate gatherings.

Guests can enjoy both indoor and outdoor seating, allowing for a versatile dining experience in all seasons. The venue's appeal is elevated by its **on-site three-bedroom** house, offering operational flexibility for staff or guest accommodations.