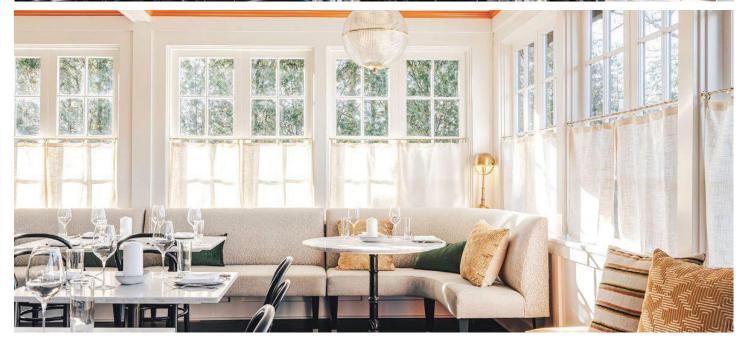

After an **extensive renovation**, this turnkey modern bistro is equipped with top-of-the-line kitchen facilities, elegant furnishings, and refined fixtures—ready for an operator to step in without any additional setup. The property features a beautifully renovated interior with approximately **100 seats**, a chic brasserie-style bar, and a private dining room ideal for bespoke events and intimate gatherings.

Guests can enjoy both indoor and outdoor seating, allowing for a versatile dining experience in all seasons. The venue's appeal is elevated by its **on-site three-bedroom** house, offering operational flexibility for staff or guest accommodations.