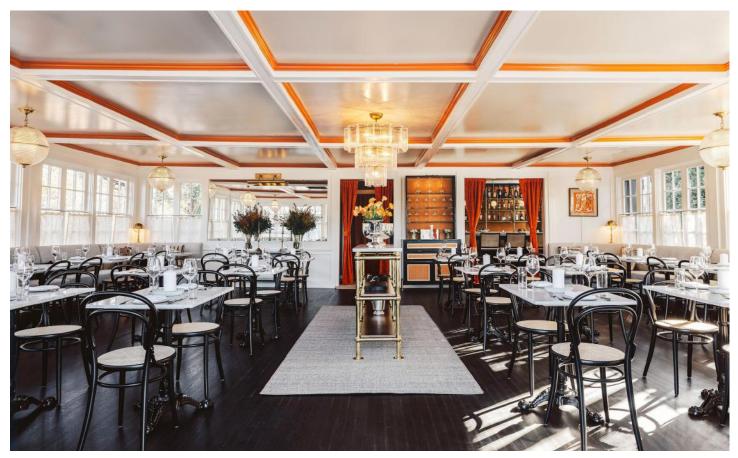

After an **extensive renovation**, this turnkey modern bistro is equipped with top-of-the-line kitchen facilities, elegant furnishings, and refined fixtures—ready for an operator to step in without any additional setup. The property features a beautifully renovated interior with approximately **100 seats**, a chic brasserie-style bar, and a private dining room ideal for bespoke events and intimate gatherings.

Guests can enjoy both indoor and outdoor seating, allowing for a versatile dining experience in all seasons. The venue's appeal is elevated by its **on-site three-bedroom** house, offering operational flexibility for staff or guest accommodations.