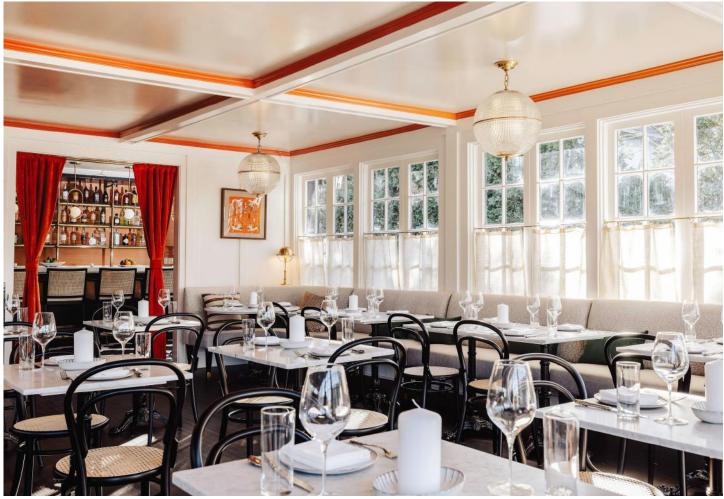

After an **extensive renovation**, this turnkey modern bistro is equipped with top-of-the-line kitchen facilities, elegant furnishings, and refined fixtures—ready for an operator to step in without any additional setup. The property features a beautifully renovated interior with approximately **100 seats**, a chic brasserie-style bar, and a private dining room ideal for bespoke events and intimate gatherings.

Guests can enjoy both indoor and outdoor seating, allowing for a versatile dining experience in all seasons. The venue's appeal is elevated by its **on-site three-bedroom** house, offering operational flexibility for staff or guest accommodations.