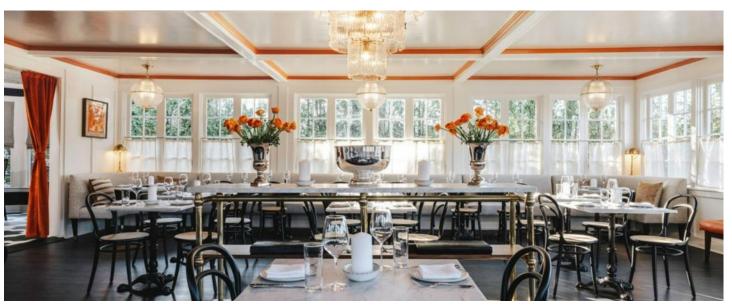

After an **extensive renovation**, this turnkey modern bistro is equipped with top-of-the-line kitchen facilities, elegant furnishings, and refined fixtures—ready for an operator to step in without any additional setup. The property features a beautifully renovated interior with approximately **100 seats**, a chic brasserie-style bar, and a private dining room ideal for bespoke events and intimate gatherings.

Guests can enjoy both indoor and outdoor seating, allowing for a versatile dining experience in all seasons. The venue's appeal is elevated by its **on-site three-bedroom** house, offering operational flexibility for staff or guest accommodations.