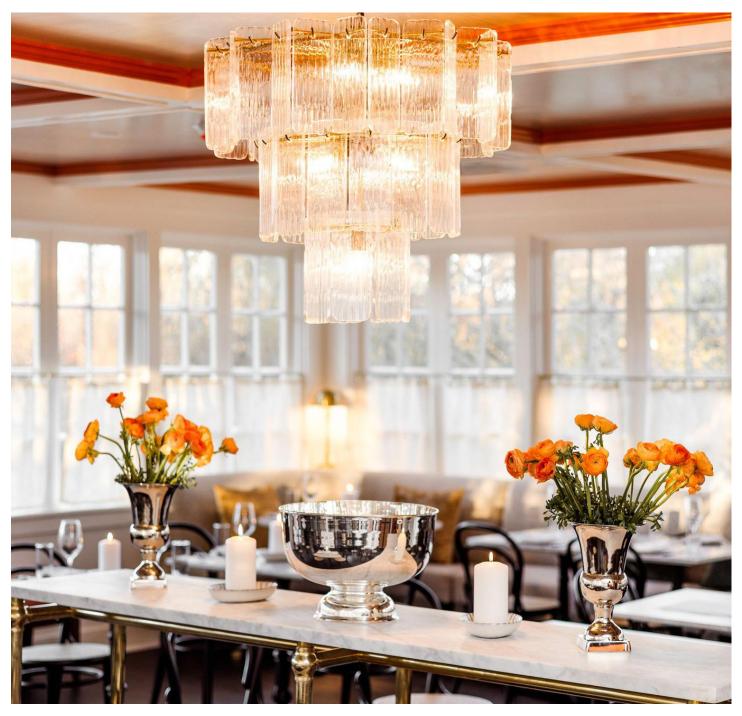

After an **extensive renovation**, this turnkey modern bistro is equipped with top-of-the-line kitchen facilities, elegant furnishings, and refined fixtures—ready for an operator to step in without any additional setup. The property features a beautifully renovated interior with approximately **100 seats**, a chic brasserie-style bar, and a private dining room ideal for bespoke events and intimate gatherings.

Guests can enjoy both indoor and outdoor seating, allowing for a versatile dining experience in all seasons. The venue's appeal is elevated by its **on-site three-bedroom** house, offering operational flexibility for staff or guest accommodations.