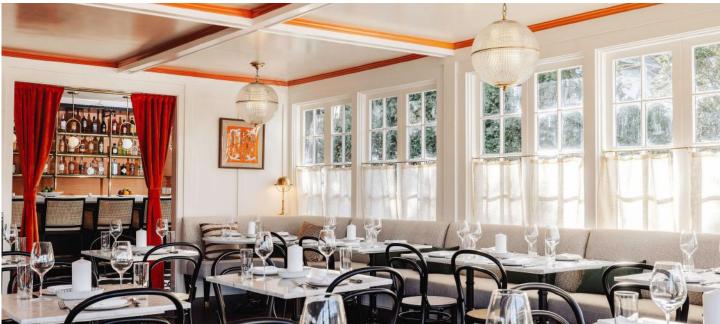

After an **extensive renovation**, this turnkey modern bistro is equipped with top-of-the-line kitchen facilities, elegant furnishings, and refined fixtures—ready for an operator to step in without any additional setup. The property features a beautifully renovated interior with approximately **100 seats**, a chic brasserie-style bar, and a private dining room ideal for bespoke events and intimate gatherings.

Guests can enjoy both indoor and outdoor seating, allowing for a versatile dining experience in all seasons. The venue's appeal is elevated by its **on-site three-bedroom** house, offering operational flexibility for staff or guest accommodations.