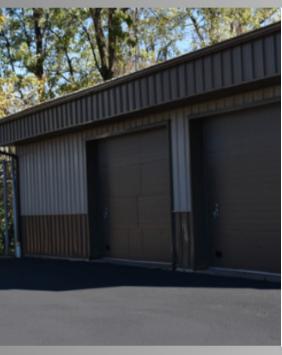

# **PROPERTY INFO**

- Approx 10,000 SF of usable space inclusive of waiting room, Operatory, Admin Office, and Storage.
- Parking for approximately twelve vehicles
- 133' of Frontage along US Route 30. with traffic counts in excess of 26,000 VPD
- Previous use was for a veterinary hospital with three physician's and staff of 14.
- Grandfathered in signage along Route 30 measuring 3' X 12'