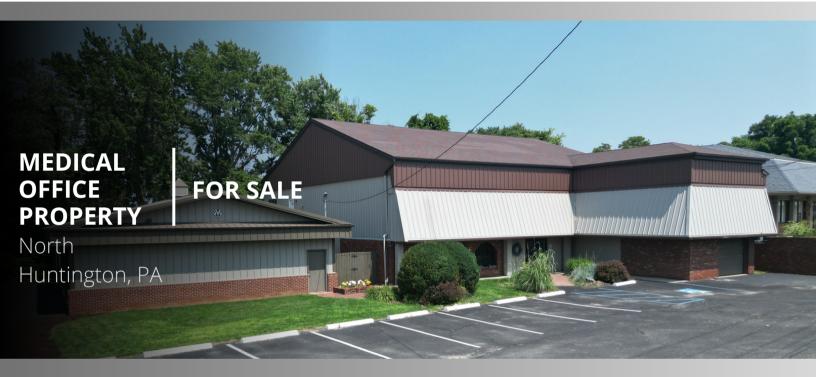

# **PROPERTY INFO**

- Approx 10,000 SF of usable space inclusive of waiting room, Operatory, Admin Office, and Storage.
- Parking for approximately twelve vehicles
- 133' of Frontage along US Route 30. with traffic counts in excess of 26,000 VPD
- Previous use was for a veterinary hospital with three physician's and staff of 14.
- Grandfathered in signage along Route 30 measuring 3' X 12'