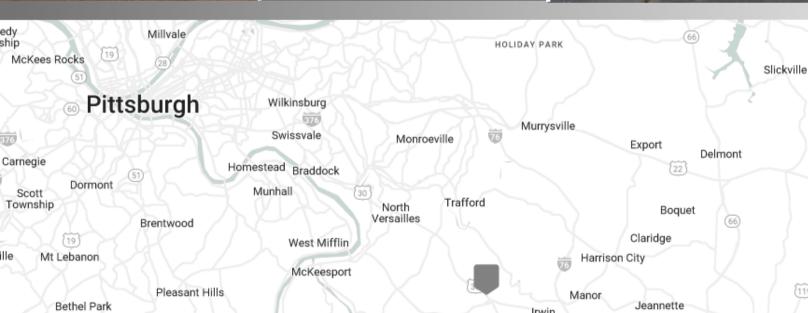

PRESENTED BY: The Dominic Janidas Team

Offered At: \$1,250,000

| Total Usable SF | Approx 10,000 SF       |
|-----------------|------------------------|
| Tenancy         | Owner User/ Investment |
| Zoning          | C-1 Commercial         |
| Median Income   | 1-Mile: \$102.213      |
| Population      | 3-Mile: 31,100         |
| Submarket       | North Huntington       |
| MSA             | Pittsburgh             |
|                 |                        |