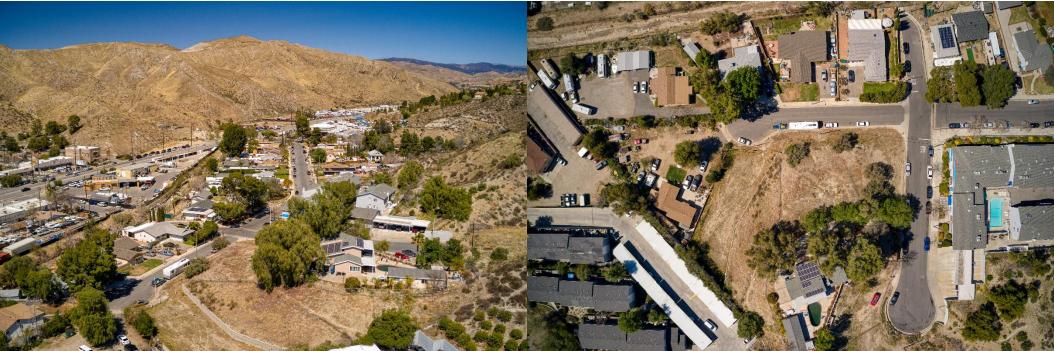

### Residential Land Development Opportunity | Santa Clarita Valley, CA

APN: 2839-014-004 14,397 SQ. Ft. Zoned SCUR2 | \$200,000.00

## Highlights:

- Utilities Accessible
- Zoning Allows up to 2 Units!
- Corner Lot
- New Developments Under way Nearby
- Close proximity to 14 Freeway
- Near Many amenities including restaurants, banks, & gas stations.

#### Miles From:

- 14 Freeway Access 2.6 Miles
- Grocery Stores, Gas Stations, Banks 1 Mile
- Los Angeles 36 Miles
- Burbank Airport 22.9 Miles

### INFORMATION **APN**: 2839-014-004 No Address Assigned Address: 14,397 Sq. Ft./0.331 Acres (Per Title) Lot Size: **Zoning:** SCUR2 \$200,000.00 Price: Forest Park Antelope Valley Fwy Six Flags Magic Mountain CANYON COUNTRY VALENCIA Humphreys Stevenson Santa Clarita Ranch Pico NEWHALL Ü