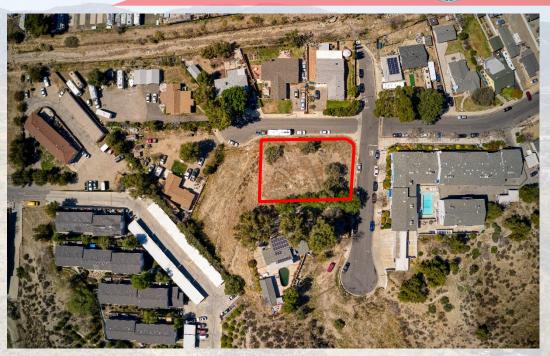

### Residential Land Development Opportunity | Santa Clarita Valley, CA

APN: 2839-014-004 14,397 SQ. Ft. Zoned SCUR2 | \$200,000.00

### INFORMATION **APN**: 2839-014-004 No Address Assigned Address: 14,397 Sq. Ft./0.331 Acres (Per Title) Lot Size: **Zoning:** SCUR2 \$200,000.00 Price: Forest Park Antelope Valley Fwy Six Flags Magic Mountain CANYON COUNTRY VALENCIA Humphreys Stevenson Santa Clarita Ranch Pico NEWHALL Ü