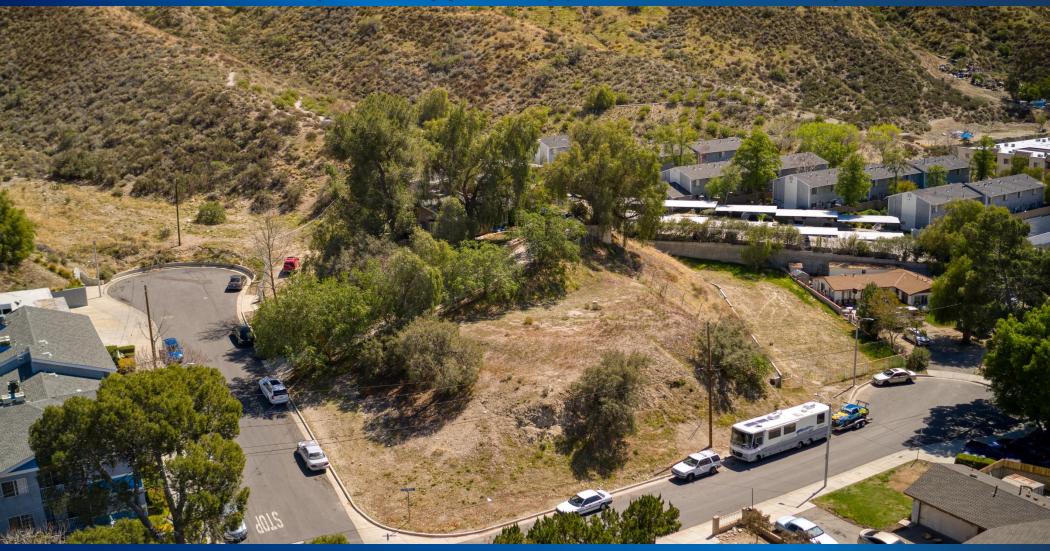

### Residential Land Development Opportunity | Santa Clarita Valley, CA

APN: 2839-014-004 14,397 SQ. Ft. Zoned SCUR2 | \$200,000.00

## Highlights:

- Utilities Accessible
- Zoning Allows up to 2 Units!
- Corner Lot
- New Developments Under way Nearby
- Close proximity to 14 Freeway
- Near Many amenities including restaurants, banks, & gas stations.

### INFORMATION **APN**: 2839-014-004 No Address Assigned Address: 14,397 Sq. Ft./0.331 Acres (Per Title) Lot Size: **Zoning:** SCUR2 \$200,000.00 Price: Forest Park Antelope Valley Fwy Six Flags Magic Mountain CANYON COUNTRY VALENCIA Humphreys Stevenson Santa Clarita Ranch Pico NEWHALL Ü