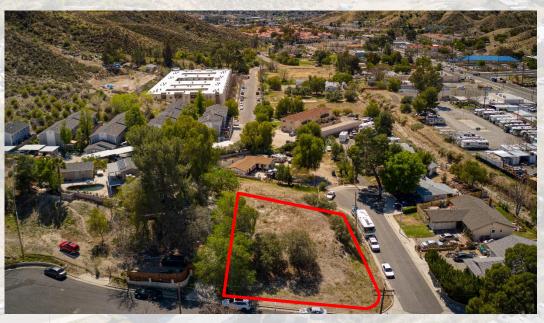

### Residential Land Development Opportunity | Santa Clarita Valley, CA

APN: 2839-014-004 14,397 SQ. Ft. Zoned SCUR2 | \$200,000.00

### INFORMATION **APN**: 2839-014-004 No Address Assigned Address: 14,397 Sq. Ft./0.331 Acres (Per Title) Lot Size: **Zoning:** SCUR2 \$200,000.00 Price: Forest Park Antelope Valley Fwy Six Flags Magic Mountain CANYON COUNTRY VALENCIA Humphreys Stevenson Santa Clarita Ranch Pico NEWHALL Ü