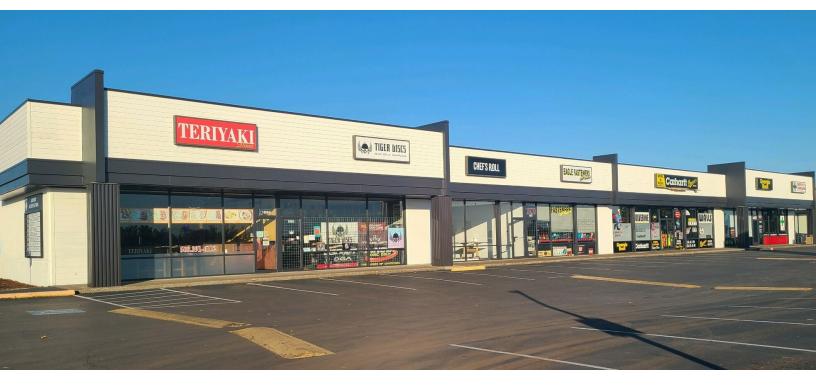

### **PROPERTY OVERVIEW**

Airport Business Park is located in close proximity to Highway 22, Salem Airport, Interstate 5, and Downtown Salem. Ideal uses are small warehouse or storage space, retail, or office / flex space.

### **PROPERTY HIGHLIGHTS**

- - Triple Net Lease
- - Great Visibility
- - Easy access to Interstate 5 and Highway 22
- - Across the street from Salem Airport
- - Cams = \$0.20 / SF/ month

| SPACES          | LEASE RATE      | SPACE SIZE |  |
|-----------------|-----------------|------------|--|
| 1717 25th St SE | \$0.85 SF/month | 2,000 SF   |  |
| 2001 25th St SE | \$1.00 SF/month | 1,250 SF   |  |