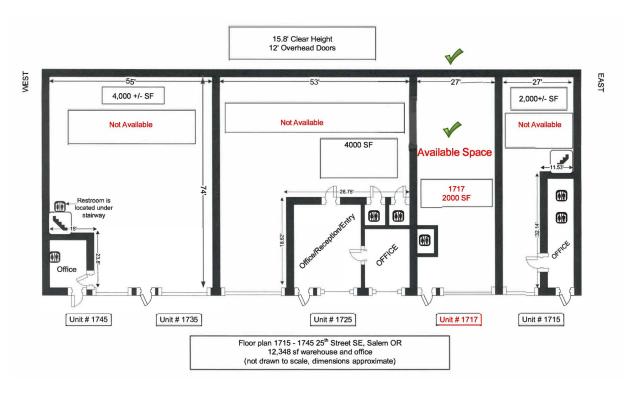

#### **AVAILABLE SPACES**

SUITE TENANT SIZE (SF) LEASE TYPE LEASE RATE DESCRIPTION

717 25th St SE Available 2 000 SE NNI

\$0.85 SE/month

This 2,000 SF space is currently in shell condition with one bathroom. It is suitable as a small warehouse or storage space. Additional uses could include retail, office / flex space. Tenant Improvements are negotiable. Close proximity to Highway 22, Salem Airport, Interstate 5, and Downtown Salem.