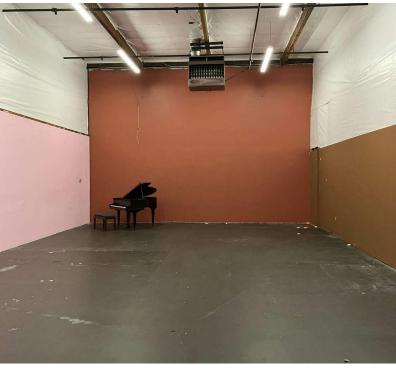

#### **AVAILABLE SPACES**

SUITE TENANT SIZE (SF) LEASE TYPE LEASE RATE DESCRIPTION

717 25th St SE Available 2 000 SE NNI

\$0.85 SE/month

This 2,000 SF space is currently in shell condition with one bathroom. It is suitable as a small warehouse or storage space. Additional uses could include retail, office / flex space. Tenant Improvements are negotiable. Close proximity to Highway 22, Salem Airport, Interstate 5, and Downtown Salem.