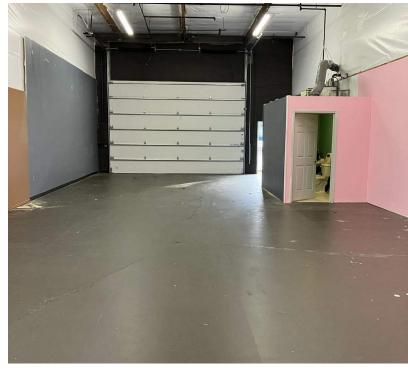

#### **AVAILABLE SPACES**

SUITE TENANT SIZE (SF) LEASE TYPE LEASE RATE DESCRIPTION

717 25th St SE Available 2 000 SE NNI

\$0.85 SE/month

This 2,000 SF space is currently in shell condition with one bathroom. It is suitable as a small warehouse or storage space. Additional uses could include retail, office / flex space. Tenant Improvements are negotiable. Close proximity to Highway 22, Salem Airport, Interstate 5, and Downtown Salem.