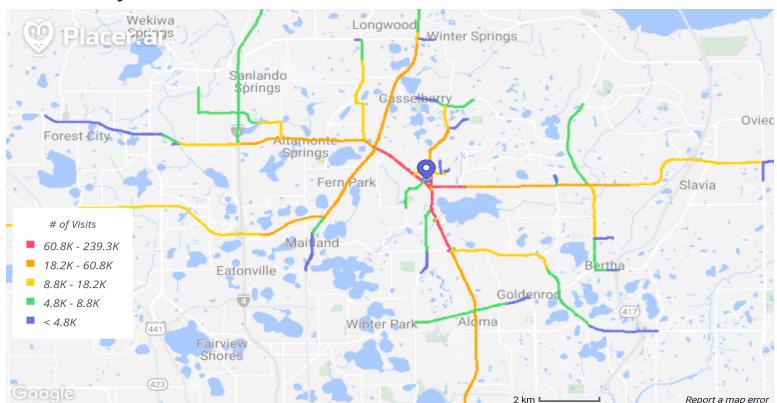

Company

Licensed Real Estate Broker. No warranty expressed or implied has been made to the accuracy of the information provided herein, no liability assumed for error or omission.

906 State Road 436 Casselberry, FL 32707 Lat 28.512, Long -81.309

### **CUSTOMER JOURNEY - TOP 5 PLACES**

#### **BEFORE VISIT AFTER VISIT** 52.5% 55.2% Work C Walmart 5.1% 3.1% 1239 State Road 436, Ste 101 Casselberry, FL Walmart ( Work 1239 State Road 436, Ste 101 2.2% 2% Casselberry, FL Buffalo Wild Wings **Buffalo Wild Wings** 0.8% 1.7% 900 State Road 436 Casselberry, FL 900 State Road 436 Casselberry, FL Aldi C Target 153 State Road 436 0.5% 0.8% 4410 S Highway 17-92 Casselberry, FL Casselberry, FL

#### **CUSTOMER LOYALTY**



Data provided by Placer Labs Inc. (www.placer.ai)

### **CUSTOMER JOURNEY**



Data provided by Placer Labs Inc. (www.placer.ai)

#### Rochelle DuBrule

407.581.6248 | rdubrule@crossmanco.com 3333 South Orange Avenue, Suite 201, Orlando, FL

Licensed Real Estate Broker. No warranty expressed or implied has been made to the accuracy of the information provided herein, no liability assumed for error or omission.