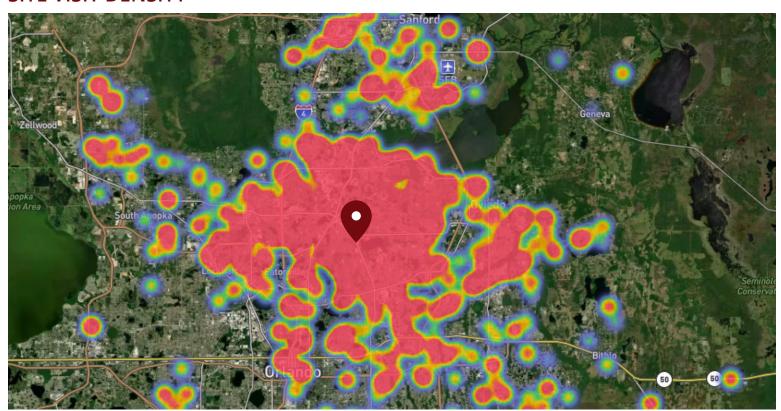

#### SITE VISIT DENSITY

Red, orange, and yellow colors represent the location of 60% of site visitors

Data provided by Placer Labs Inc. (www.placer.ai)