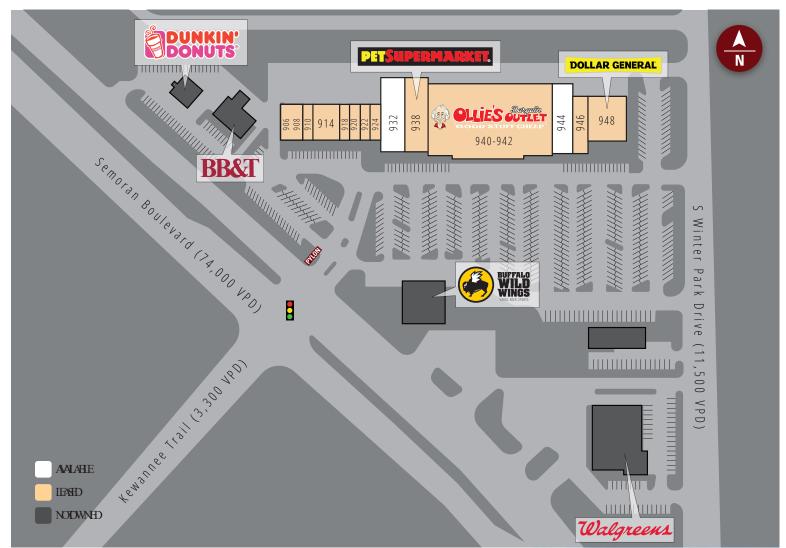

#### Rochelle DuBrule

407.581.6248 | rdubrule@crossmanco.com 3333 South Orange Avenue, Suite 201, Orlando, FL

906 State Road 436 Casselberry, FL 32707 Lat 28.512, Long -81.309

| Suite   | Tenant                  | Size  |
|---------|-------------------------|-------|
| 906-908 | V's Diner               | 2,800 |
| 910     | Top Nails & Spa         | 1,400 |
| 914     | Liquor & Tobacco Outlet | 3,850 |
| 918     | Moda Colombia           | 1,750 |
| 920     | Big League Cards        | 1,400 |
| 922     | Universal Barber Shop   | 1,400 |
| 924     | Wa Sushi                | 1,400 |
| 932     | AVAILABLE               | 8,080 |
| 938     | Pet Supermarket         | 8,080 |

| Suite        | Tenant                 | Size   |
|--------------|------------------------|--------|
| 940-942      | Ollie's Bargain Outlet | 32,040 |
| 944          | AVAILABLE              | 10,646 |
| 946          | Humana, Inc.           | 6,000  |
| 948          | Dollar General         | 10,000 |
| TOTAL 88,846 |                        |        |
|              |                        |        |