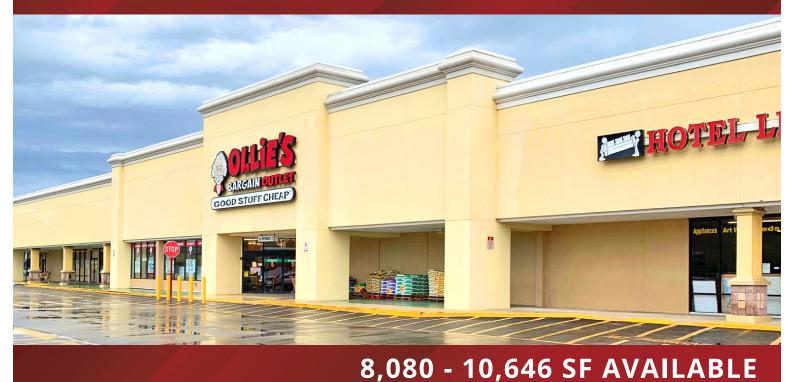

#### **PROPERTY HIGHLIGHTS**

- Anchored by Ollie's, Dollar General and Pet Supermarket
- Over 60 Percent of the Project is Comprised of National and Regional Retailers
- The Center is Located in the Densely Populated Orlando Suburb of Casselberry, Florida
- High Traffic, Recognizable Location on the Corner of Semoran Boulevard (SR 436) and Red Bug Lake Road with over 74,000 VPD on Semoran and Another 34,000 on Red Bug Lake Road
- Renovated in 2016
- Combined Traffic Count: 88,800 VPD

| Suite        | Tenant                 | Size   |
|--------------|------------------------|--------|
| 940-942      | Ollie's Bargain Outlet | 32,040 |
| 944          | AVAILABLE              | 10,646 |
| 946          | Humana, Inc.           | 6,000  |
| 948          | Dollar General         | 10,000 |
| TOTAL 88,846 |                        |        |
|              |                        |        |