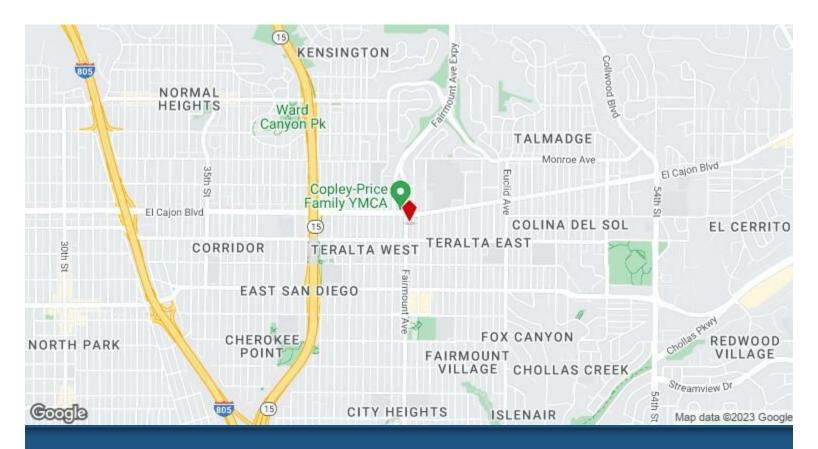

### **Fairmount Center**

4265 Fairmount Ave, San Diego, CA 92105

Elizabeth Lou Fairmount Center 4265 Fairmount Ave, Suite 130,San Diego, CA 92105 finance@nilesisters.org (619) 265-2959

| Rental Rate:            | \$23.40 /SF/YR         |
|-------------------------|------------------------|
| Property Type:          | Office                 |
| Building Class:         | С                      |
| Rentable Building Area: | 11,533 SF              |
| Year Built:             | 1981                   |
| Walk Score ®:           | 93 (Walker's Paradise) |
| Transit Score ®:        | 56 (Good Transit)      |
| Rental Rate Mo:         | \$1.95 /SF/MO          |

### **Fairmount Center**

\$23.40 /SF/YR

Nestled in City Heights, Fairmount Center is located at 4265 Fairmount Avenue, San Diego, CA 92105. The two-story property was erected in 1981 and boasts 18 tenant suites with ample ground-level parking. Several suites within the property have undergone cosmetic remodeling, and some suites feature large windows with street views. Fairmount Center is situated in the center of San Diego County, in one of the region's oldest and most diverse neighborhoods and is accessible by several freeway arteries and public transit systems....

### 4265 Fairmount Ave, San Diego, CA 92105

Nestled in City Heights, Fairmount Center is located at 4265 Fairmount Avenue, San Diego, CA 92105. The two-story property was erected in 1981 and boasts 18 tenant suites with ample ground-level parking. Several suites within the property have undergone cosmetic remodeling, and some suites feature large windows with street views. Fairmount Center is situated in the center of San Diego County, in one of the region's oldest and most diverse neighborhoods, and is accessible by several freeway arteries and public transit systems.