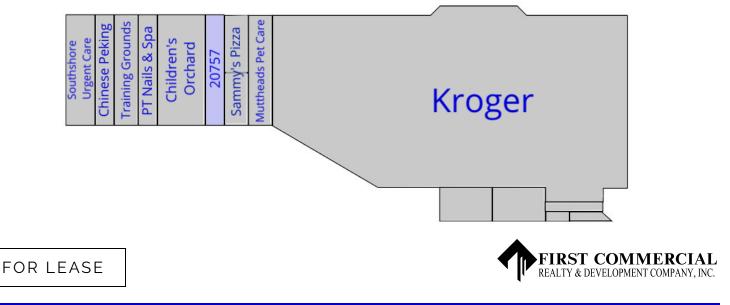

# WHISPERING WOODS PLAZA

20761 GIBRALTAR ROAD, BROWNSTOWN TOWNSHIP, MI 48183

### DAVID GREENE

248.352.5000 dgreene@firstcommercial.net

| SUITE | TENANT                 | SIZE      | RATE          |
|-------|------------------------|-----------|---------------|
| 20775 | Syphus Training        | 4,200 SF  | -             |
| 20771 | Tobacco & Vape         | 2,344 SF  | -             |
| 20769 | Healthcore PT          | 1,360 SF  | -             |
| 20767 | Express Pack and Ship  | 1,400 SF  | -             |
| 20765 | Brownstown Nutrition   | 1,600 SF  | -             |
| 20763 | Chicken Shack          | 1,600 SF  | -             |
| 20761 | Top Shawarma           | 1,248 SF  | -             |
| 20759 | Verizon Wireless       | 1,952 SF  | -             |
| 20789 | Southshore Urgent Care | 1,500 SF  | -             |
| 20787 | Chinese Peking         | 1,525 SF  | -             |
| 20785 | Training Grounds       | 1,960 SF  | -             |
| 20783 | PT Nails & Spa         | 1,500 SF  | -             |
| 20781 | Childrens Orchard      | 4,400 SF  | -             |
| 20757 | Available              | 1,509 SF  | \$17.00 SF/yr |
| 20749 | Sammy's Pizza          | 2,237 SF  | -             |
| 20709 | Muttheads Pet Care     | 1,500 SF  | -             |
| 20645 | Kroger                 | 76,383 SF | -             |