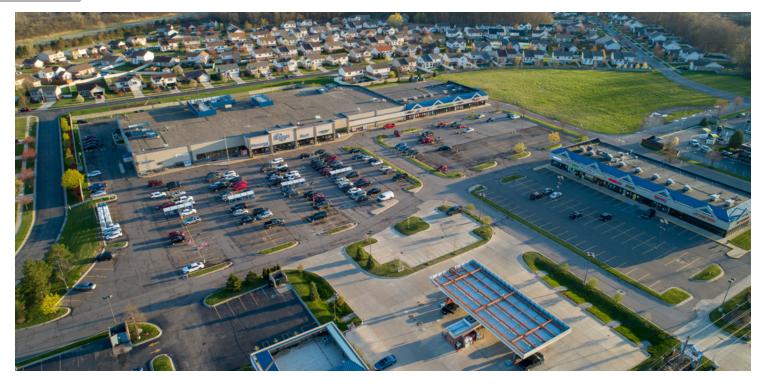

### LOCATION OVERVIEW

Whispering Woods Plaza is conveniently located on the southeast corner of I-75 and Gibraltar Road in Brownstown Township, a stone's throw from the Ford Flat Rock Assembly Plant. The location features strong densities and an average traffic count of 65,000 vehicles per day. The center is anchored by a 75,000 square foot Kroger boasting a drive-thru pharmacy and fuel center, and consistent above average sales. Join tenants like Chicken Shack, South Shore Urgent Care, Verizon and more.