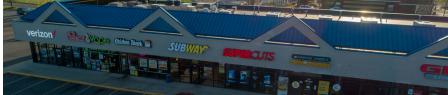

### LOCATION OVERVIEW

Whispering Woods Plaza is conveniently located on the southeast corner of I-75 and Gibraltar Road in Brownstown Township, a stone's throw from the Ford Flat Rock Assembly Plant. The location features strong densities and an average traffic count of 65,000 vehicles per day. The center is anchored by a 75,000 square foot Kroger boasting a drive-thru pharmacy and fuel center, and consistent above average sales. Join tenants like Chicken Shack, South Shore Urgent Care, Verizon and more.

### DAVID GREENE

248.352.5000 dgreene@firstcommercial.net

| SUITE | TENANT                 | SIZE      | RATE          |
|-------|------------------------|-----------|---------------|
| 20775 | Syphus Training        | 4,200 SF  | -             |
| 20771 | Tobacco & Vape         | 2,344 SF  | -             |
| 20769 | Healthcore PT          | 1,360 SF  | -             |
| 20767 | Express Pack and Ship  | 1,400 SF  | -             |
| 20765 | Brownstown Nutrition   | 1,600 SF  | -             |
| 20763 | Chicken Shack          | 1,600 SF  | -             |
| 20761 | Top Shawarma           | 1,248 SF  | -             |
| 20759 | Verizon Wireless       | 1,952 SF  | -             |
| 20789 | Southshore Urgent Care | 1,500 SF  | -             |
| 20787 | Chinese Peking         | 1,525 SF  | -             |
| 20785 | Training Grounds       | 1,960 SF  | -             |
| 20783 | PT Nails & Spa         | 1,500 SF  | -             |
| 20781 | Childrens Orchard      | 4,400 SF  | -             |
| 20757 | Available              | 1,509 SF  | \$17.00 SF/yr |
| 20749 | Sammy's Pizza          | 2,237 SF  | -             |
| 20709 | Muttheads Pet Care     | 1,500 SF  | -             |
| 20645 | Kroger                 | 76,383 SF | -             |