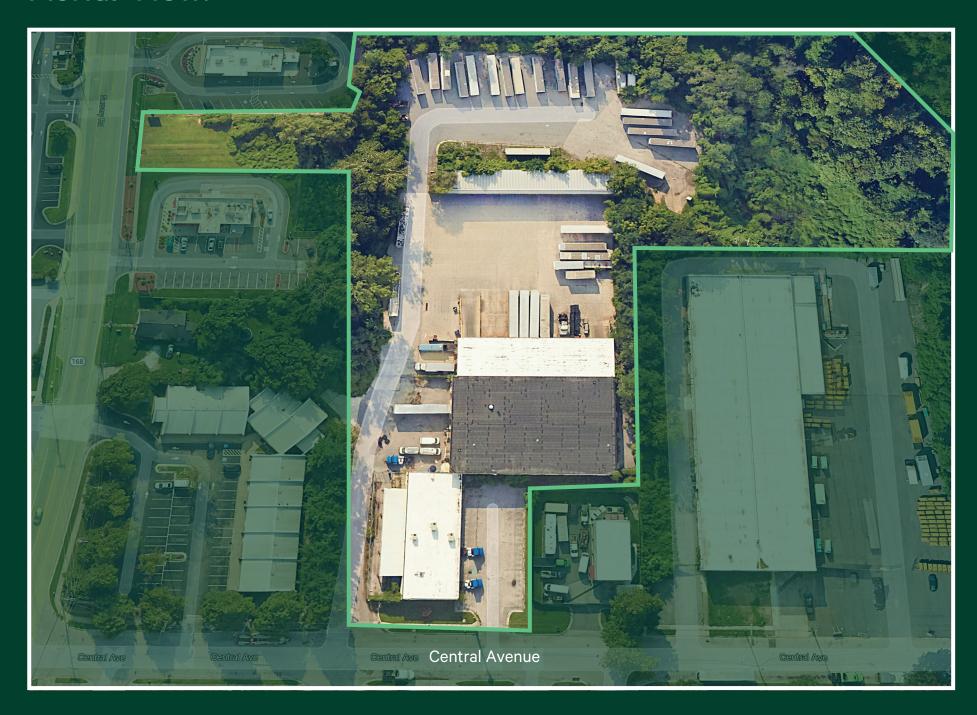

# **Aerial View:**

# Features:

- + 26,691 <u>+</u> square feet
- + Approximately 4,000 SF of showroom/office area
- + 5,000 SF <u>+</u> exterior covered shed
- + Site sits on 6.4± acres, of which approximately 2-2.5 acres are paved/graveled
- + Entire site fully fenced
- + 17' clear
- + 4 dock high doors with pit levelers
- + 8 docks on the loading platform
- + 2 oversized drive in ramps to the loading platform
- + Power is 925 amps at 277/480 volt 3phase 4 wire
- + Zoned W-2