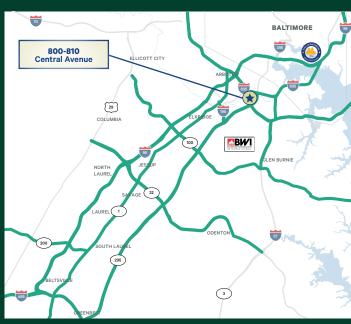

# RARE OPPORTUNITY FOR EXCESS YARD / OUTSIDE STORAGE



# Features:

- + 26,691 <u>+</u> square feet
- + Approximately 4,000 SF of showroom/office area
- + 5,000 SF <u>+</u> exterior covered shed
- + Site sits on 6.4± acres, of which approximately 2-2.5 acres are paved/graveled
- + Entire site fully fenced
- + 17' clear
- + 4 dock high doors with pit levelers
- + 8 docks on the loading platform
- + 2 oversized drive in ramps to the loading platform
- + Power is 925 amps at 277/480 volt 3phase 4 wire
- + Zoned W-2

# **Aerial View:**





## Contact

### Mike Roden

Executive Vice President +1 410 244 3125 michael.roden@cbre.com

#### Mike Elardo

Executive Vice President +1 410 244 3128 michael.elardo@cbre.com

#### **Jared Ross**

First Vice President +1 410 244 3136 jared.ross@cbre.com



© 2024 CBRE, Inc. All rights reserved. This information has been obtained from sources believed reliable, but has not been verified for accuracy or completeness. You should conduct a careful, independent investigation of the property and verify all information. Any reliance on this information is solely at your own risk. CBRE and the CBRE logo are service marks of CBRE, Inc. All other marks displayed on this document are the property of their respective owners, and the use of such logos does not imply any affiliation with or endorsement of CBRE. Photos herein are the property of their respective owners. Use of these images without the express written consent of the owner is prohibited.