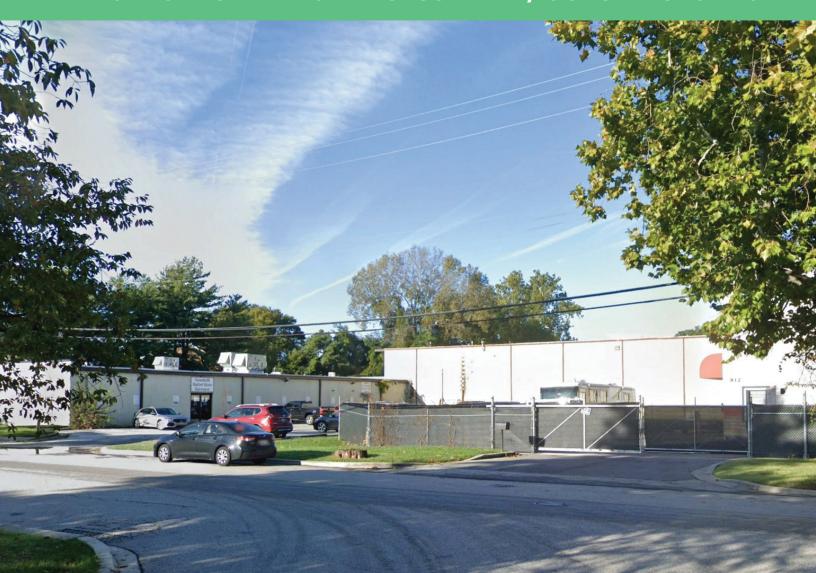

# 800-810 Central Avenue

Linthicum Heights, Maryland 21090

## RARE OPPORTUNITY FOR EXCESS YARD / OUTSIDE STORAGE

# Features:

- + 26,691 <u>+</u> square feet
- + Approximately 4,000 SF of showroom/office area
- + 5,000 SF <u>+</u> exterior covered shed
- + Site sits on 6.4± acres, of which approximately 2-2.5 acres are paved/graveled
- + Entire site fully fenced
- + 17' clear
- + 4 dock high doors with pit levelers
- + 8 docks on the loading platform
- + 2 oversized drive in ramps to the loading platform
- + Power is 925 amps at 277/480 volt 3phase 4 wire
- + Zoned W-2