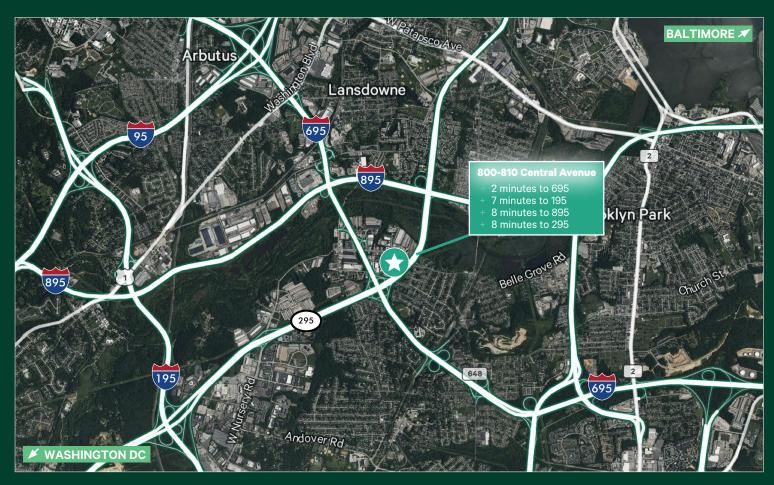

# 800-810 Central Avenue

Linthicum Heights, Maryland 21090

## RARE OPPORTUNITY FOR EXCESS YARD / OUTSIDE STORAGE



# Features:

- + 26,691 <u>+</u> square feet
- + Approximately 4,000 SF of showroom/office area
- + 5,000 SF <u>+</u> exterior covered shed
- + Site sits on 6.4± acres, of which approximately 2-2.5 acres are paved/graveled
- + Entire site fully fenced
- + 17' clear
- + 4 dock high doors with pit levelers
- + 8 docks on the loading platform
- + 2 oversized drive in ramps to the loading platform
- + Power is 925 amps at 277/480 volt 3phase 4 wire
- + Zoned W-2

# **Aerial View:**





## Contact

### Mike Roden

Executive Vice President +1 410 244 3125 michael.roden@cbre.com

#### Mike Elardo

Executive Vice President +1 410 244 3128 michael.elardo@cbre.com

#### **Jared Ross**

First Vice President +1 410 244 3136 jared.ross@cbre.com



© 2024 CBRE, Inc. All rights reserved. This information has been obtained from sources believed reliable, but has not been verified for accuracy or completeness. You should conduct a careful, independent investigation of the property and verify all information. Any reliance on this information is solely at your own risk. CBRE and the CBRE logo are service marks of CBRE, Inc. All other marks displayed on this document are the property of their respective owners, and the use of such logos does not imply any affiliation with or endorseme