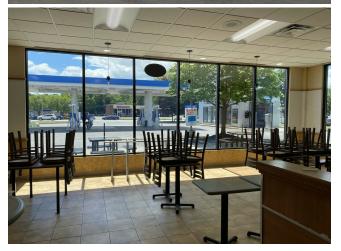

## 88 Wolf Rd

\$35.00 /SF/YR

Former SUBWAY sandwich location. 1500 sqft space located within high volume Mobil convenience store. This space is turn key ready and includes a walk-in cooler & freezer, 3 bay sink, prep tables, serving counter and seating for up to 30 people. Located at the intersection of Wolf Road and Sand Creek, this is one of the busiest intersections in the capital region with high vehicle and walking traffic, lots of businesses and corporate buildings within walking distance....