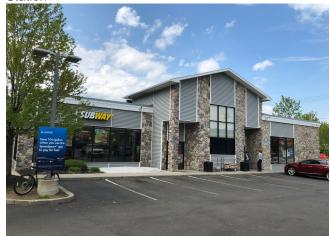

## 88 Wolf Rd

\$35.00 /SF/YR

Former SUBWAY sandwich location. 1500 sqft space located within high volume Mobil convenience store. This space is turn key ready and includes a walk-in cooler & freezer, 3 bay sink, prep tables, serving counter and seating for up to 30 people. Located at the intersection of Wolf Road and Sand Creek, this is one of the busiest intersections in the capital region with high vehicle and walking traffic, lots of businesses and corporate buildings within walking distance....

- Large office buildings next door
- High Traffic count
- Great visibility
- Anchored by Mobil Convenience Store and Gas Station