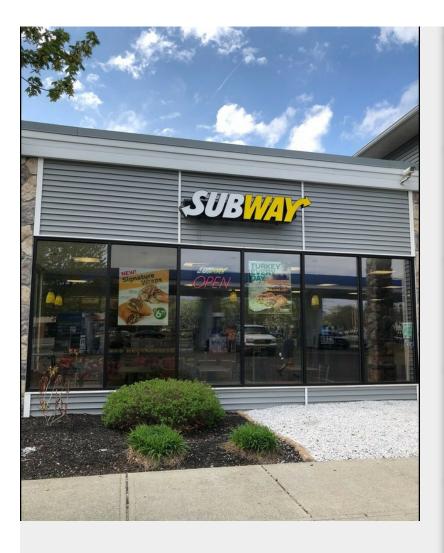

## 88 Wolf Rd

\$35.00 /SF/YR

Former SUBWAY sandwich location. 1500 sqft space located within high volume Mobil convenience store. This space is turn key ready and includes a walk-in cooler & freezer, 3 bay sink, prep tables, serving counter and seating for up to 30 people. Located at the intersection of Wolf Road and Sand Creek, this is one of the busiest intersections in the capital region with high vehicle and walking traffic, lots of businesses and corporate buildings within walking distance....