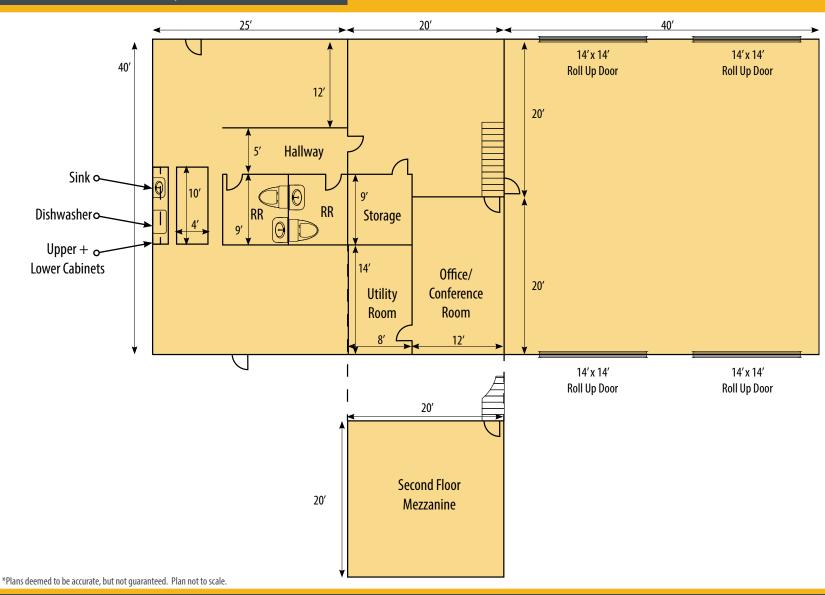

# Available For Lease Office | Warehouse Truck Service Shop | Large Yard Floor Plan - Building A & B

700 Majors Court Bakersfield, CA 93308

\*Plans deemed to be accurate, but not guaranteed. Plan not to scale.