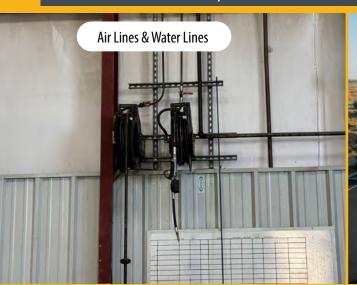

#### **PROPERTY HIGHLIGHTS**

- Site is located within two and one-half (2.5) miles of Highway 99 and less than one-half (1/2) mile from 2.6M SF Amazon Distribution Center
- +/- 4.23 Acres of yard paved with asphalt or concrete
- One (1) point of ingress/egress to property with electric gate (keypad & clicker capability)
- 12,000 Gallon Above Ground Diesel Fuel Island in Yard
- Both Warehouse & Truck Service Shop air plumbed with air lines powered by an existing air compressor
- Truck Service Shop has oil lines plumbed throughout and mounted to interior walls
- Permitted Paint Booth in Truck Service Shop
- Below grade service pit in Truck Service Shop
- Warehouse has a 12,000 lb. Bend Pak Automotive Lift
- APN 483-200-13

# Available For Lease Office | Warehouse Truck Service Shop | Large Yard Floor Plan - Building C & D

Available For Lease Office | Warehouse Truck Service Shop | Large Yard Floor Plan - Building E

Available For Lease
Office | Warehouse
Truck Service Shop | Large Yard
Property Photos