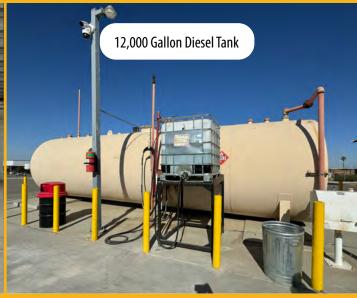

#### **PROPERTY HIGHLIGHTS**

- Site is located within two and one-half (2.5) miles of Highway 99 and less than one-half (1/2) mile from 2.6M SF Amazon Distribution Center
- +/- 4.23 Acres of yard paved with asphalt or concrete
- One (1) point of ingress/egress to property with electric gate (keypad & clicker capability)
- 12,000 Gallon Above Ground Diesel Fuel Island in Yard
- Both Warehouse & Truck Service Shop air plumbed with air lines powered by an existing air compressor
- Truck Service Shop has oil lines plumbed throughout and mounted to interior walls
- Permitted Paint Booth in Truck Service Shop
- Below grade service pit in Truck Service Shop
- Warehouse has a 12,000 lb. Bend Pak Automotive Lift
- APN 483-200-13