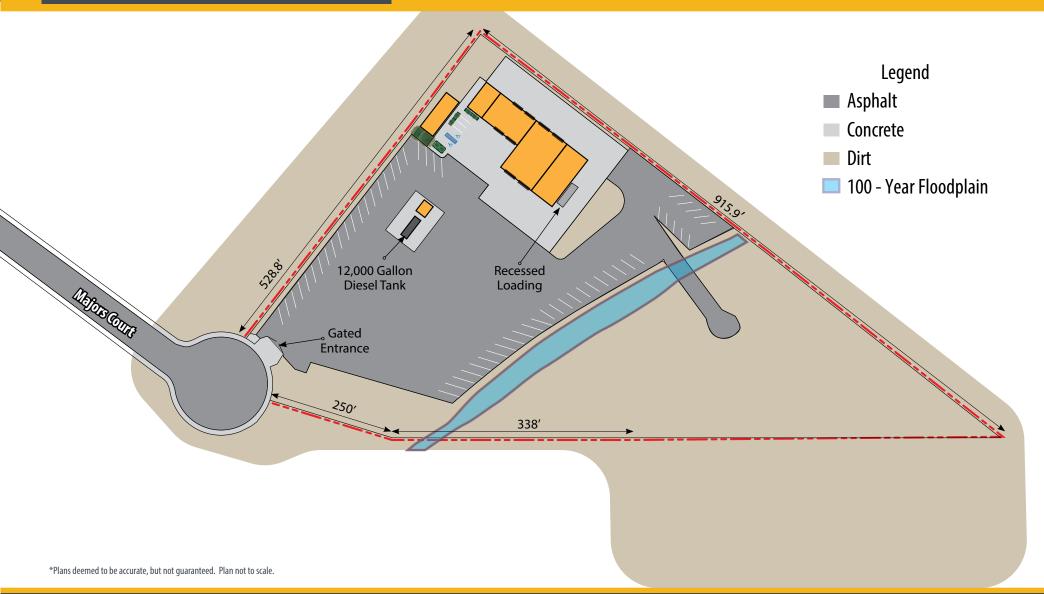

Available For Lease
Office | Warehouse
Truck Service Shop | Large Yard
Site Plan

#### **PROPERTY HIGHLIGHTS**

- Site is located within two and one-half (2.5) miles of Highway 99 and less than one-half (1/2) mile from 2.6M SF Amazon Distribution Center
- +/- 4.23 Acres of yard paved with asphalt or concrete
- One (1) point of ingress/egress to property with electric gate (keypad & clicker capability)
- 12,000 Gallon Above Ground Diesel Fuel Island in Yard
- Both Warehouse & Truck Service Shop air plumbed with air lines powered by an existing air compressor
- Truck Service Shop has oil lines plumbed throughout and mounted to interior walls
- Permitted Paint Booth in Truck Service Shop
- Below grade service pit in Truck Service Shop
- Warehouse has a 12,000 lb. Bend Pak Automotive Lift
- APN 483-200-13