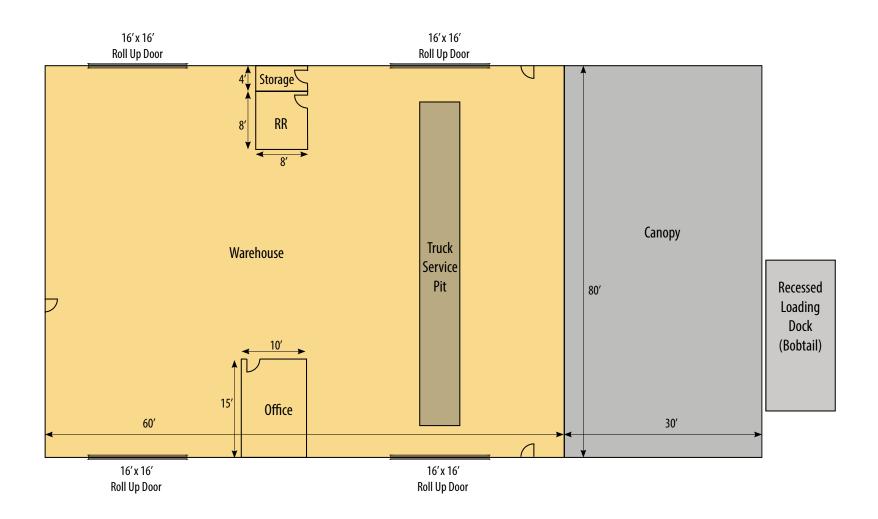

# Available For Lease Office | Warehouse Truck Service Shop | Large Yard Floor Plan - Building A & B

700 Majors Court Bakersfield, CA 93308

\*Plans deemed to be accurate, but not guaranteed. Plan not to scale.