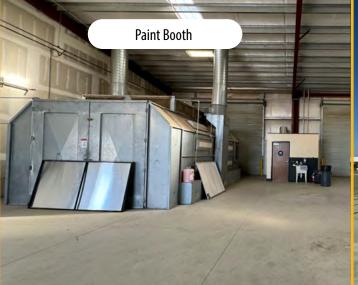

#### **PROPERTY HIGHLIGHTS**

- Site is located within two and one-half (2.5) miles of Highway 99 and less than one-half (1/2) mile from 2.6M SF Amazon Distribution Center
- +/- 4.23 Acres of yard paved with asphalt or concrete
- One (1) point of ingress/egress to property with electric gate (keypad & clicker capability)
- 12,000 Gallon Above Ground Diesel Fuel Island in Yard
- Both Warehouse & Truck Service Shop air plumbed with air lines powered by an existing air compressor
- Truck Service Shop has oil lines plumbed throughout and mounted to interior walls
- Permitted Paint Booth in Truck Service Shop
- Below grade service pit in Truck Service Shop
- Warehouse has a 12,000 lb. Bend Pak Automotive Lift
- APN 483-200-13