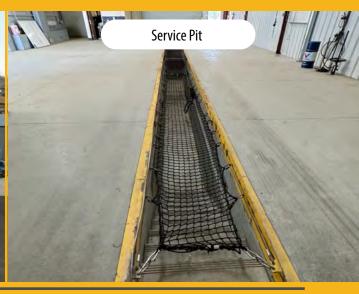

#### **PROPERTY HIGHLIGHTS**

- Site is located within two and one-half (2.5) miles of Highway 99 and less than one-half (1/2) mile from 2.6M SF Amazon Distribution Center
- +/- 4.23 Acres of yard paved with asphalt or concrete
- One (1) point of ingress/egress to property with electric gate (keypad & clicker capability)
- 12,000 Gallon Above Ground Diesel Fuel Island in Yard
- Both Warehouse & Truck Service Shop air plumbed with air lines powered by an existing air compressor
- Truck Service Shop has oil lines plumbed throughout and mounted to interior walls
- Permitted Paint Booth in Truck Service Shop
- Below grade service pit in Truck Service Shop
- Warehouse has a 12,000 lb. Bend Pak Automotive Lift
- APN 483-200-13