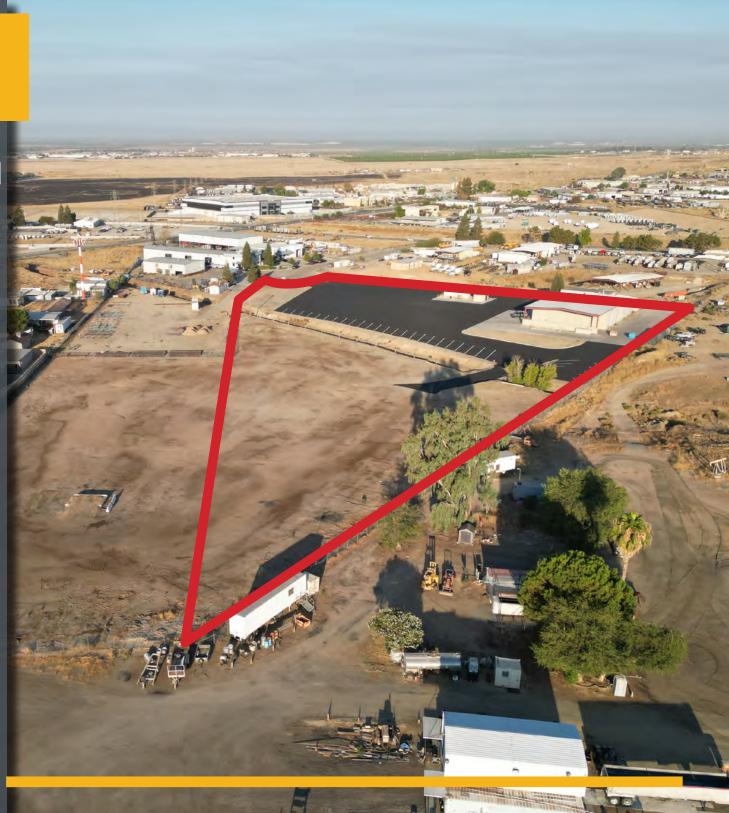

### Available For Lease Office | Warehouse Truck Service Shop | Large Yard Property Details

700 Majors Court Bakersfield, CA 93308

#### PROPERTY DETAILS

- Total Available Space 9,320 SF
- Warehouse Space 1,354 SF
- Truck Service Shop 4,800 SF
- Office Space 2,806 SF
- Storage Space 560 SF
- Mezzanine Storage 400 SF (Not Included in Total Space)
- Land Area 7.02 Gross Acres zoned M-2 PD FPS & FPP per the County of Kern
- Clear Height in Truck Service Shop 17' 21'
- Ground Level Doors (Truck Service Shop) Four (4) 16' x 16'
- Truck Service Shop has insulated roof and walls
- Clear Height in Warehouse 15′ 16′
- Ground Level Doors (Warehouse) Four (4) 14' x 14'
- Construction Type Prefabricated Metal

#### **PROPERTY HIGHLIGHTS**

- Site is located within two and one-half (2.5) miles of Highway 99 and less than one-half (1/2) mile from 2.6M SF Amazon Distribution Center
- +/- 4.23 Acres of yard paved with asphalt or concrete
- One (1) point of ingress/egress to property with electric gate (keypad & clicker capability)
- 12,000 Gallon Above Ground Diesel Fuel Island in Yard
- Both Warehouse & Truck Service Shop air plumbed with air lines powered by an existing air compressor
- Truck Service Shop has oil lines plumbed throughout and mounted to interior walls
- Permitted Paint Booth in Truck Service Shop
- Below grade service pit in Truck Service Shop
- Warehouse has a 12,000 lb. Bend Pak Automotive Lift
- APN 483-200-13