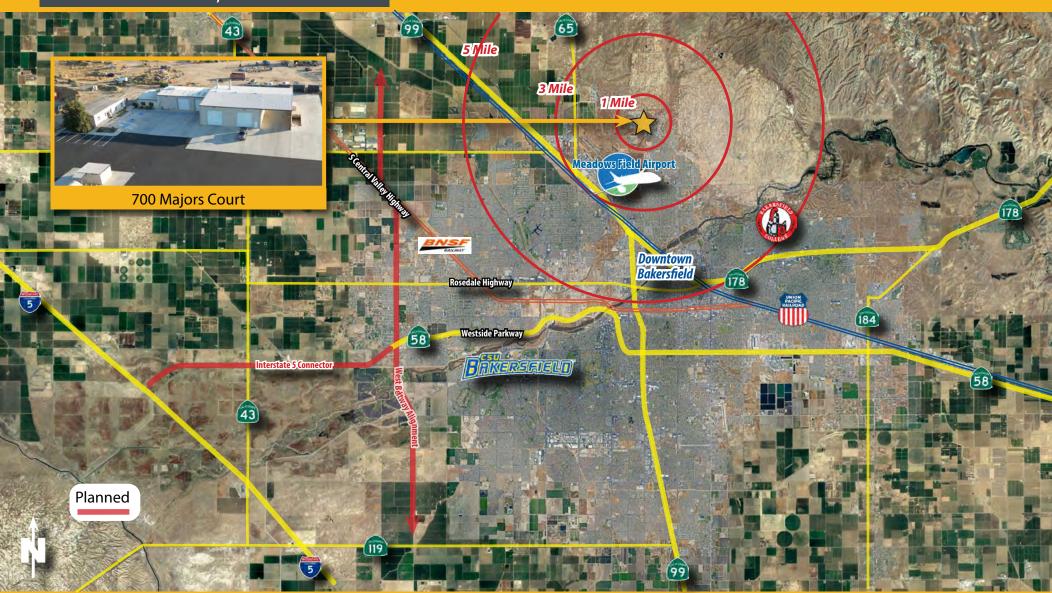

Available For Lease Office | Warehouse Truck Service Shop | Large Yard

**Bakersfield Area Roadways** 