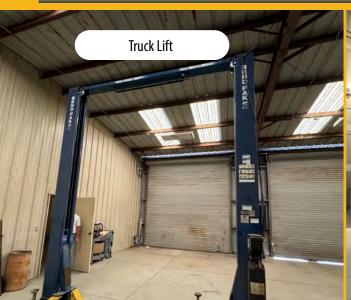

#### **PROPERTY HIGHLIGHTS**

- Site is located within two and one-half (2.5) miles of Highway 99 and less than one-half (1/2) mile from 2.6M SF Amazon Distribution Center
- +/- 4.23 Acres of yard paved with asphalt or concrete
- One (1) point of ingress/egress to property with electric gate (keypad & clicker capability)
- 12,000 Gallon Above Ground Diesel Fuel Island in Yard
- Both Warehouse & Truck Service Shop air plumbed with air lines powered by an existing air compressor
- Truck Service Shop has oil lines plumbed throughout and mounted to interior walls
- Permitted Paint Booth in Truck Service Shop
- Below grade service pit in Truck Service Shop
- Warehouse has a 12,000 lb. Bend Pak Automotive Lift
- APN 483-200-13