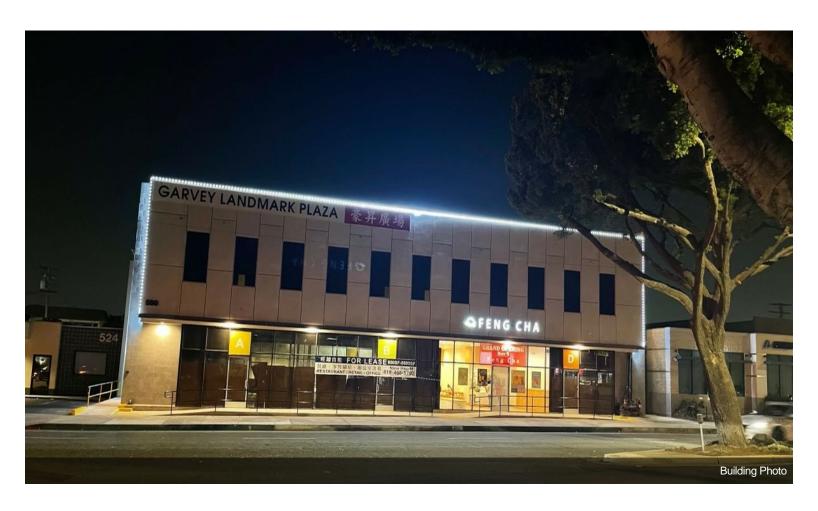

550 W Garvey Ave Menterey Bark C

550 W Garvey Ave, Monterey Park, CA 91754

Raymond Lam KW Executive 1108 S Fair Oaks Ave,South Pasadena, CA 91030 rlam@kw.com (626) 321-3393

| Rental Rate:         | \$42.00 /SF/YR         |
|----------------------|------------------------|
| Property Type:       | Retail                 |
| Property Subtype:    | Retail                 |
| Gross Leasable Area: | 11,363 SF              |
| Year Built:          | 2021                   |
| Walk Score ®:        | 91 (Walker's Paradise) |
| Rental Rate Mo:      | \$3.50 /SF/MO          |

### 550 W Garvey Ave

\$42.00 /SF/YR

Property Overview: This newly constructed retail/office space, built in 2021, offers excellent visibility along Garvey Avenue with easy access to the 10 FWY and surrounding key streets. Featuring ground-floor retail or food use, along with second-floor office space, this location is perfect for a variety of business types, including restaurants, retail, medical, or professional offices.

Location: High street visibility with easy access to the 10 FWY, Atlantic Boulevard, and Garfield Avenue. Design: Open, airy space with high ceilings and abundant...

- Ample Parking
- Newly Built in 2021
- Street Exposure