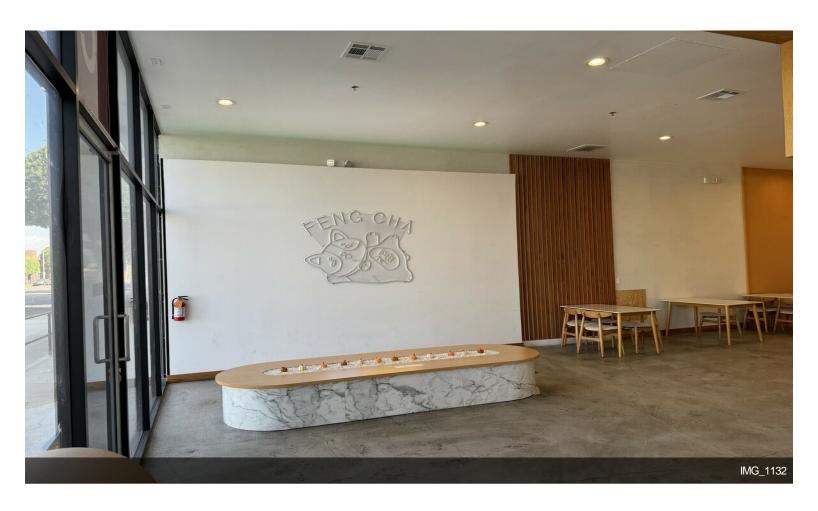

### 550 W Garvey Ave

\$42.00 /SF/YR

Property Overview: This newly constructed retail/office space, built in 2021, offers excellent visibility along Garvey Avenue with easy access to the 10 FWY and surrounding key streets. Featuring ground-floor retail or food use, along with second-floor office space, this location is perfect for a variety of business types, including restaurants, retail, medical, or professional offices.

#### Key Features:

Ideal for: Retail, restaurant, boba, coffee shop, cafe, or professional offices.

Construction: Newly built in 2021 with over \$250K invested in construction, renovations, and brand-new appliances.

Location: High street visibility with easy access to the 10 FWY, Atlantic Boulevard, and Garfield Avenue. Design: Open, airy space with high ceilings and abundant...

- Ample Parking
- Newly Built in 2021
- Street Exposure