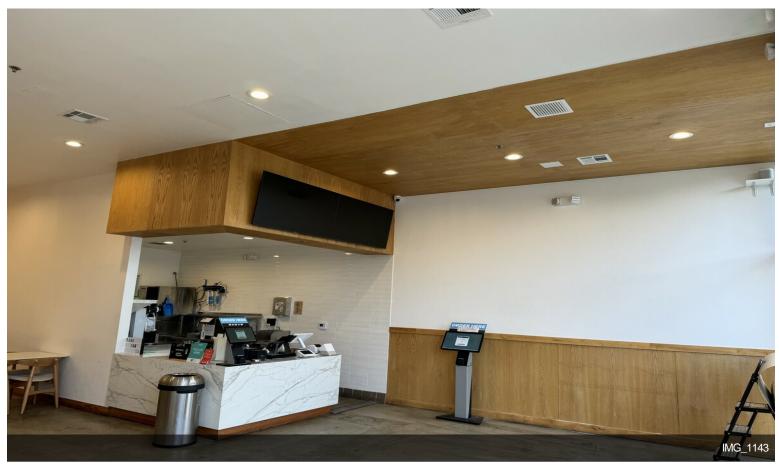

### 550 W Garvey Ave

\$42.00 /SF/YR

Property Overview: This newly constructed retail/office space, built in 2021, offers excellent visibility along Garvey Avenue with easy access to the 10 FWY and surrounding key streets. Featuring ground-floor retail or food use, along with second-floor office space, this location is perfect for a variety of business types, including restaurants, retail, medical, or professional offices.

#### Key Features:

Ideal for: Retail, restaurant, boba, coffee shop, cafe, or professional offices.

Construction: Newly built in 2021 with over \$250K invested in construction, renovations, and brand-new appliances.

Location: High street visibility with easy access to the 10 FWY, Atlantic Boulevard, and Garfield Avenue. Design: Open, airy space with high ceilings and abundant...

- Ample Parking
- Newly Built in 2021
- Street Exposure