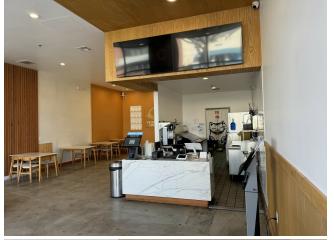

#### Key Features:

Ideal for: Retail, restaurant, boba, coffee shop, cafe, or professional offices.

Construction: Newly built in 2021 with over \$250K invested in construction, renovations, and brand-new appliances.

Property Overview: This newly constructed retail/office space, built in 2021, offers excellent visibility along Garvey Avenue with easy access to the 10 FWY and surrounding key streets. Featuring ground-floor retail or food use, along with second-floor office space, this location is perfect for a variety of business types, including restaurants, retail, medical, or professional offices. Key Features: Ideal for: Retail, restaurant, boba, coffee shop, cafe, or professional offices. Construction: Newly built in 2021 with over \$250K invested in construction, renovations, and brand-new appliances.Location: High street visibility with easy access to the 10 FWY, Atlantic Boulevard, and Garfield Avenue. Design: Open, airy space with high ceilings and abundant natural light, offering a welcoming and spacious environment for customers and employees. Parking: Ample parking available for customers and staff. Space Configuration: Ground floor designed for retail or food use. with second-floor office spaces. Business Opportunity: This is a unique sublease opportunity, with an option to take over the business, including the purchase of brand-new appliances and equipment—purchased in 2021 and available for sale at an additional \$75K. The list of appliances and equipment can be provided upon request. This is a turnkey solution for entrepreneurs looking to step into an established space with modern amenities, or those looking to invest in a prime location for a new business.Lease Details:Sublease Available: Flexible terms for the right tenantAsking Price for Business & Equipment: \$75,000Construction & Renovation Costs: Over \$250K invested in build-out, equipment, and renovationThis property offers exceptional potential for a variety of useswhether you're looking to open a retail operation, restaurant, or a professional office space. With a solid foundation of recent investment, this is a great opportunity for new businesses to hit the ground running. For more information or to schedule a tour, contact Raymond Lam -KW Executive at (626)-321-3393.

Location: High street visibility with easy access to the 10 FWY, Atlantic Boulevard, and Garfield Avenue. Design: Open, airy space with high ceilings and abundant natural light, offering a welcoming and spacious environment for customers and employees.