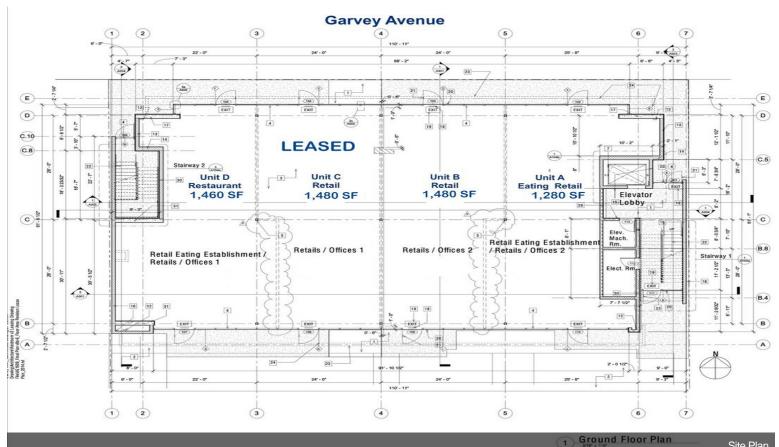

#### 1st Floor Ste C

| Space Available | 1,480 SF              |
|-----------------|-----------------------|
| Rental Rate     | \$42.00 /SF/YR        |
| Date Available  | November 06, 2024     |
| Service Type    | Triple Net (NNN)      |
| Built Out As    | Restaurants And Cafes |
| Space Type      | Sublet                |
| Space Use       | Retail                |

Parking: Ample parking available for customers and staff.

Space Configuration: Ground floor designed for retail or food use, with second-floor office spaces. Business Opportunity: This is a unique sublease opportunity, with an option to take over the business, including the purchase of brand-new appliances and equipment—purchased in 2021 and available for sale at an additional \$75K. The list of appliances and equipment can be provided upon request. This is a turnkey solution for entrepreneurs looking to step into an established space with modern amenities, or those looking to invest in a prime location for a new business.

For more information or to cohodule a tour contact

Site Plan