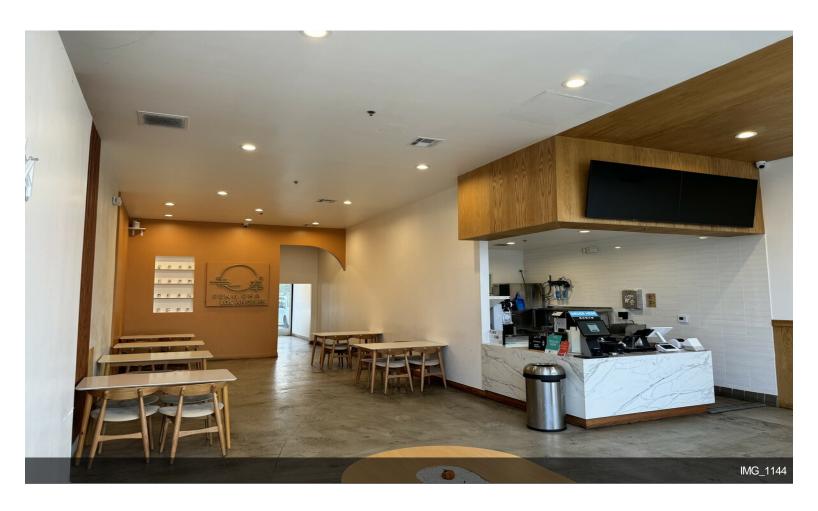

### 550 W Garvey Ave

\$42.00 /SF/YR

Property Overview: This newly constructed retail/office space, built in 2021, offers excellent visibility along Garvey Avenue with easy access to the 10 FWY and surrounding key streets. Featuring ground-floor retail or food use, along with second-floor office space, this location is perfect for a variety of business types, including restaurants, retail, medical, or professional offices.

#### Key Features:

Ideal for: Retail, restaurant, boba, coffee shop, cafe, or professional offices.

Construction: Newly built in 2021 with over \$250K invested in construction, renovations, and brand-new appliances.

Location: High street visibility with easy access to the 10 FWY, Atlantic Boulevard, and Garfield Avenue. Design: Open, airy space with high ceilings and abundant...

- Ample Parking
- Newly Built in 2021
- Street Exposure