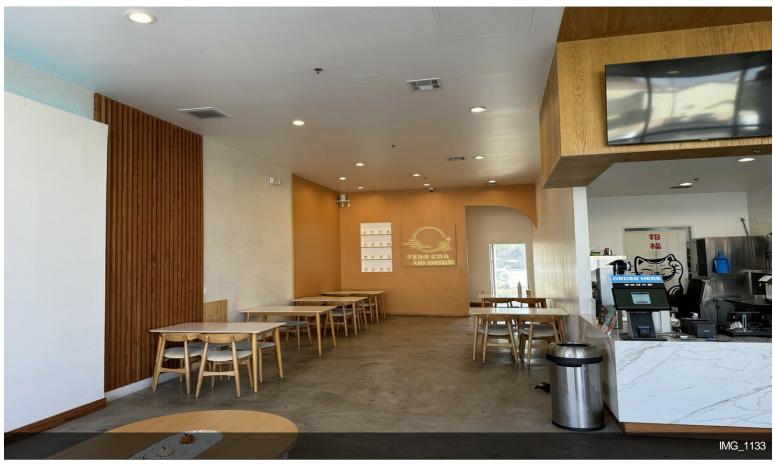

### 550 W Garvey Ave

\$42.00 /SF/YR

Property Overview: This newly constructed retail/office space, built in 2021, offers excellent visibility along Garvey Avenue with easy access to the 10 FWY and surrounding key streets. Featuring ground-floor retail or food use, along with second-floor office space, this location is perfect for a variety of business types, including restaurants, retail, medical, or professional offices.

#### Key Features:

Ideal for: Retail, restaurant, boba, coffee shop, cafe, or professional offices.

Construction: Newly built in 2021 with over \$250K invested in construction, renovations, and brand-new appliances.

Location: High street visibility with easy access to the 10 FWY, Atlantic Boulevard, and Garfield Avenue. Design: Open, airy space with high ceilings and abundant...

- Ample Parking
- Newly Built in 2021
- Street Exposure