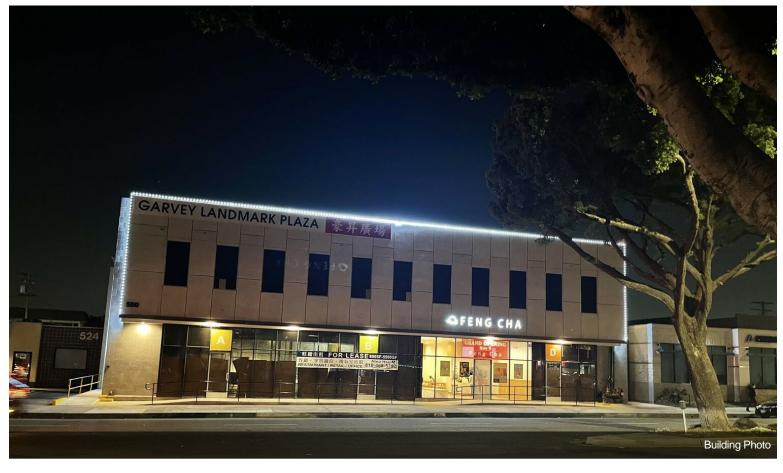

550 W Garvey Ave Menterey Bark C

550 W Garvey Ave, Monterey Park, CA 91754

Raymond Lam KW Executive 1108 S Fair Oaks Ave,South Pasadena, CA 91030 rlam@kw.com (626) 321-3393

| Rental Rate:         | \$42.00 /SF/YR         |
|----------------------|------------------------|
| Property Type:       | Retail                 |
| Property Subtype:    | Retail                 |
| Gross Leasable Area: | 11,363 SF              |
| Year Built:          | 2021                   |
| Walk Score ®:        | 91 (Walker's Paradise) |
| Rental Rate Mo:      | \$3.50 /SF/MO          |

### 550 W Garvey Ave

\$42.00 /SF/YR

Property Overview: This newly constructed retail/office space, built in 2021, offers excellent visibility along Garvey Avenue with easy access to the 10 FWY and surrounding key streets. Featuring ground-floor retail or food use, along with second-floor office space, this location is perfect for a variety of business types, including restaurants, retail, medical, or professional offices.

#### 550 W Garvey Ave, Monterey Park, CA 91754

Property Overview: This newly constructed retail/office space, built in 2021, offers excellent visibility along Garvey Avenue with easy access to the 10 FWY and surrounding key streets. Featuring ground-floor retail or food use, along with second-floor office space, this location is perfect for a variety of business types, including restaurants, retail, medical, or professional offices.