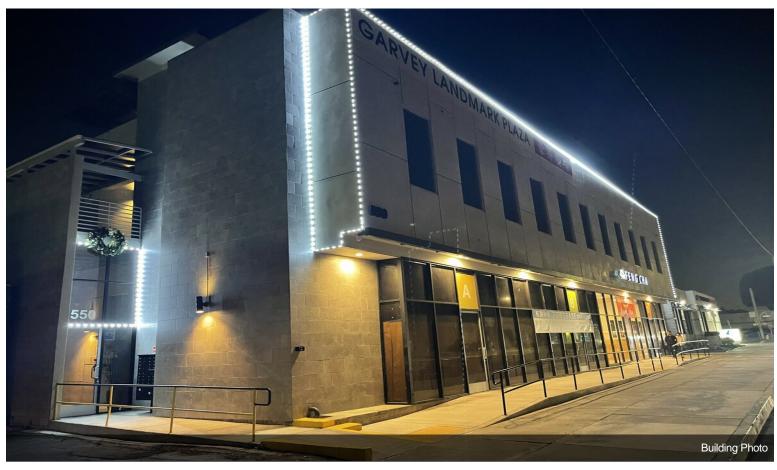

550 W Garvey Ave Menterey Bark C

550 W Garvey Ave, Monterey Park, CA 91754

Raymond Lam KW Executive 1108 S Fair Oaks Ave,South Pasadena, CA 91030 rlam@kw.com (626) 321-3393

| Rental Rate:         | \$42.00 /SF/YR         |
|----------------------|------------------------|
| Property Type:       | Retail                 |
| Property Subtype:    | Retail                 |
| Gross Leasable Area: | 11,363 SF              |
| Year Built:          | 2021                   |
| Walk Score ®:        | 91 (Walker's Paradise) |
| Rental Rate Mo:      | \$3.50 /SF/MO          |

### 550 W Garvey Ave

\$42.00 /SF/YR

Property Overview: This newly constructed retail/office space, built in 2021, offers excellent visibility along Garvey Avenue with easy access to the 10 FWY and surrounding key streets. Featuring ground-floor retail or food use, along with second-floor office space, this location is perfect for a variety of business types, including restaurants, retail, medical, or professional offices.

Location: High street visibility with easy access to the 10 FWY, Atlantic Boulevard, and Garfield Avenue. Design: Open, airy space with high ceilings and abundant...

- Ample Parking
- Newly Built in 2021
- Street Exposure