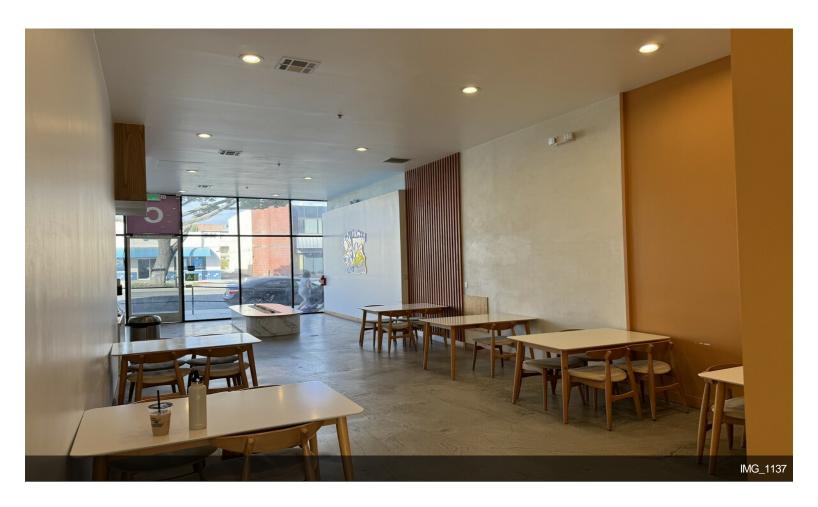

### 550 W Garvey Ave

\$42.00 /SF/YR

Property Overview: This newly constructed retail/office space, built in 2021, offers excellent visibility along Garvey Avenue with easy access to the 10 FWY and surrounding key streets. Featuring ground-floor retail or food use, along with second-floor office space, this location is perfect for a variety of business types, including restaurants, retail, medical, or professional offices.

#### Key Features:

Ideal for: Retail, restaurant, boba, coffee shop, cafe, or professional offices.

Construction: Newly built in 2021 with over \$250K invested in construction, renovations, and brand-new appliances.

Location: High street visibility with easy access to the 10 FWY, Atlantic Boulevard, and Garfield Avenue. Design: Open, airy space with high ceilings and abundant...

- Ample Parking
- Newly Built in 2021
- Street Exposure