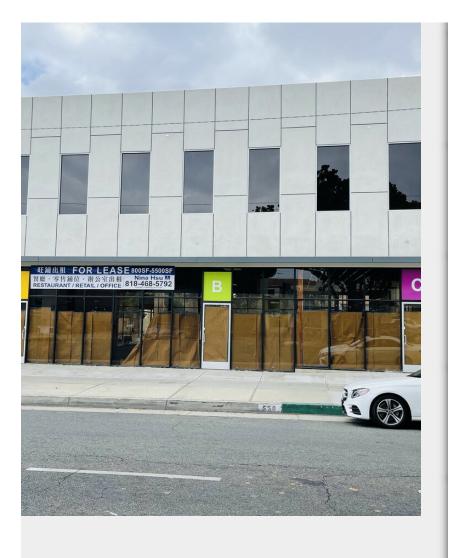

550 W Garvey Ave Menterey Bark C

550 W Garvey Ave, Monterey Park, CA 91754

Raymond Lam KW Executive 1108 S Fair Oaks Ave,South Pasadena, CA 91030 rlam@kw.com (626) 321-3393

| Rental Rate:         | \$42.00 /SF/YR         |
|----------------------|------------------------|
| Property Type:       | Retail                 |
| Property Subtype:    | Retail                 |
| Gross Leasable Area: | 11,363 SF              |
| Year Built:          | 2021                   |
| Walk Score ®:        | 91 (Walker's Paradise) |
| Rental Rate Mo:      | \$3.50 /SF/MO          |

### 550 W Garvey Ave

\$42.00 /SF/YR

Property Overview: This newly constructed retail/office space, built in 2021, offers excellent visibility along Garvey Avenue with easy access to the 10 FWY and surrounding key streets. Featuring ground-floor retail or food use, along with second-floor office space, this location is perfect for a variety of business types, including restaurants, retail, medical, or professional offices.

Location: High street visibility with easy access to the 10 FWY, Atlantic Boulevard, and Garfield Avenue. Design: Open, airy space with high ceilings and abundant...

- Ample Parking
- Newly Built in 2021
- Street Exposure