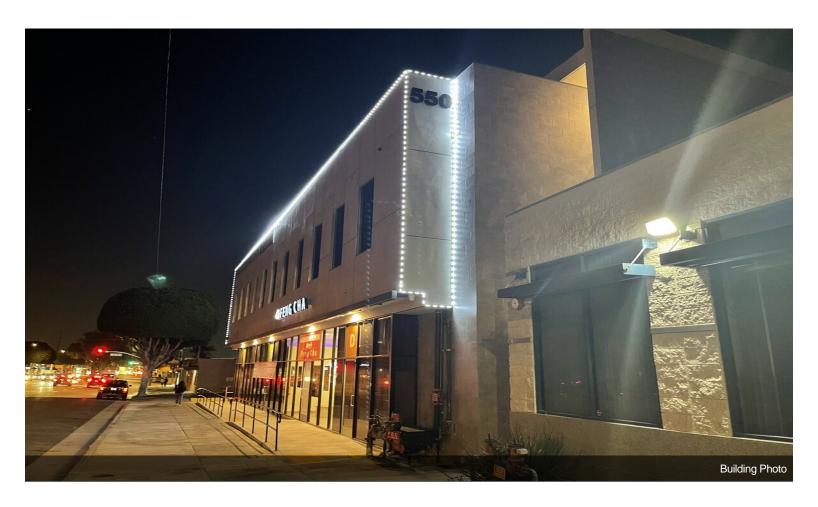

550 W Garvey Ave Menterey Bark C

550 W Garvey Ave, Monterey Park, CA 91754

Raymond Lam KW Executive 1108 S Fair Oaks Ave,South Pasadena, CA 91030 rlam@kw.com (626) 321-3393

| Rental Rate:         | \$42.00 /SF/YR         |
|----------------------|------------------------|
| Property Type:       | Retail                 |
| Property Subtype:    | Retail                 |
| Gross Leasable Area: | 11,363 SF              |
| Year Built:          | 2021                   |
| Walk Score ®:        | 91 (Walker's Paradise) |
| Rental Rate Mo:      | \$3.50 /SF/MO          |

### 550 W Garvey Ave

\$42.00 /SF/YR

Property Overview: This newly constructed retail/office space, built in 2021, offers excellent visibility along Garvey Avenue with easy access to the 10 FWY and surrounding key streets. Featuring ground-floor retail or food use, along with second-floor office space, this location is perfect for a variety of business types, including restaurants, retail, medical, or professional offices.

#### 550 W Garvey Ave, Monterey Park, CA 91754

Property Overview: This newly constructed retail/office space, built in 2021, offers excellent visibility along Garvey Avenue with easy access to the 10 FWY and surrounding key streets. Featuring ground-floor retail or food use, along with second-floor office space, this location is perfect for a variety of business types, including restaurants, retail, medical, or professional offices.