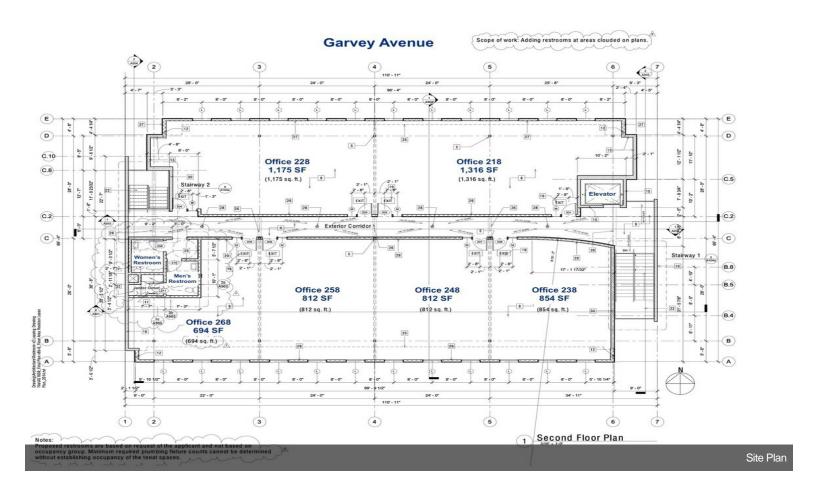

s and equipment can be provided upon request. This is a turnkey solution for entrepreneurs looking to step into an established space with modern amenities, or those looking to invest in a prime location for a new business.

#### Lease Details:

Sublease Available: Flexible terms for the right tenant Asking Price for Business & Equipment: \$75,000

Construction & Renovation Costs: Over \$250K invested in build-out, equipment, and renovation This property offers exceptional potential for a variety of uses—whether you're looking to open a retail operation, restaurant, or a professional office space. With a solid foundation of recent investment, this is a great opportunity for new businesses to hit the ground running.

For more information or to cohodule a tour contact













Site Plan