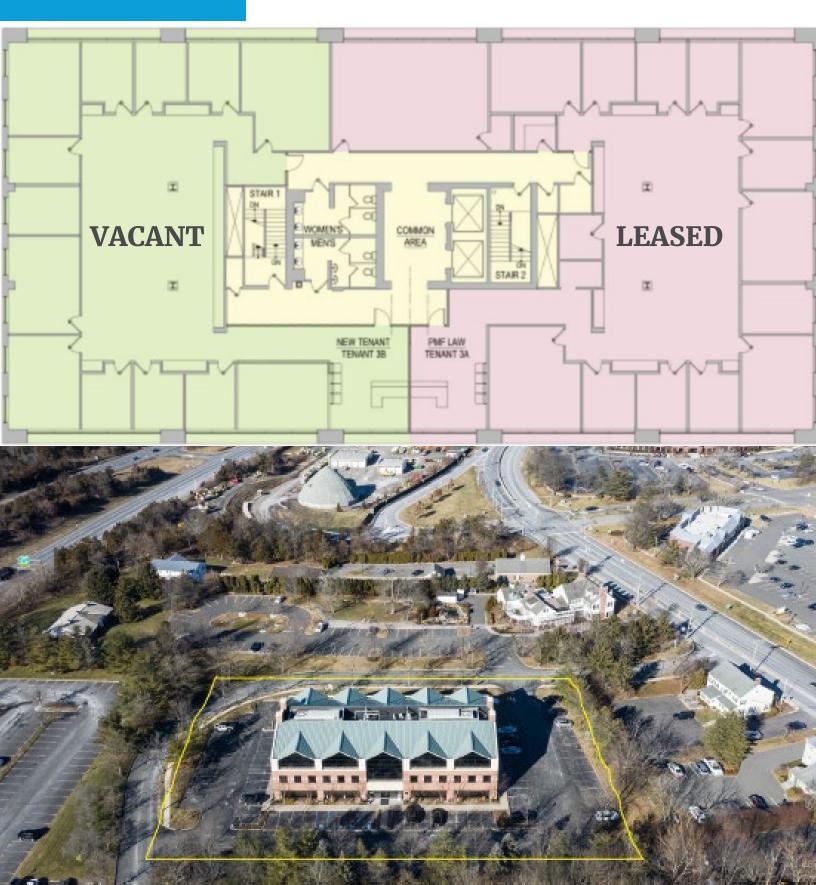

#### Third Floor

#### **Property Features**

- Floor 1: 1,962 RSF available March 2023
- Floor 3: 7,300 RSF (divisible) available immediately
- Plug N' Play space available immediately
- Abundant parking
- Stable ownership group
- Asking rent: upon request
- Tenant electric: \$1.75 PSF
- Parking: 4 / 1,000 SF
- Stories: 3
- Building size: 35,357 RSF