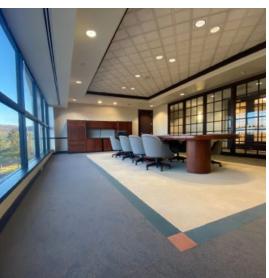

#### **Property Features**

- Floor 1: 1,962 RSF available March 2023
- Floor 3: 7,300 RSF (divisible) available immediately
- Plug N' Play space available immediately
- Abundant parking
- Stable ownership group
- Asking rent: upon request
- Tenant electric: \$1.75 PSF
- Parking: 4 / 1,000 SF
- Stories: 3
- Building size: 35,357 RSF