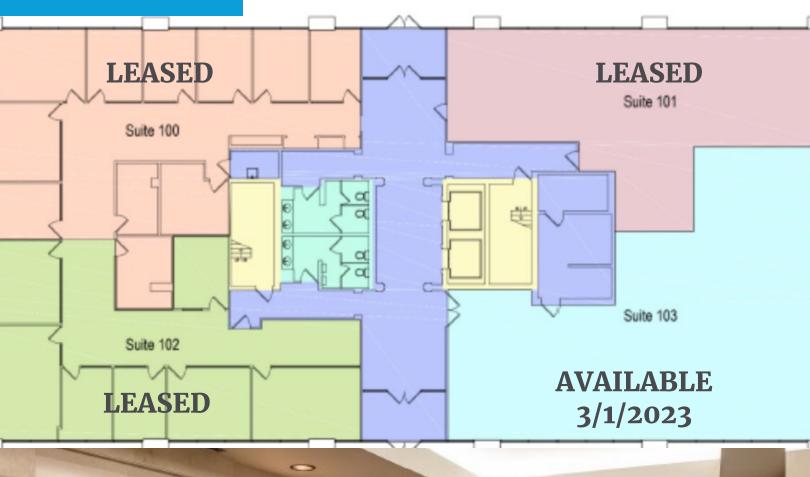

#### **Property Features**

- Floor 1: 1,962 RSF available March 2023
- Floor 3: 7,300 RSF (divisible) available immediately
- Plug N' Play space available immediately
- Abundant parking
- Stable ownership group
- Asking rent: upon request
- Tenant electric: \$1.75 PSF
- Parking: 4 / 1,000 SF
- Stories: 3
- Building size: 35,357 RSF

#### Third Floor