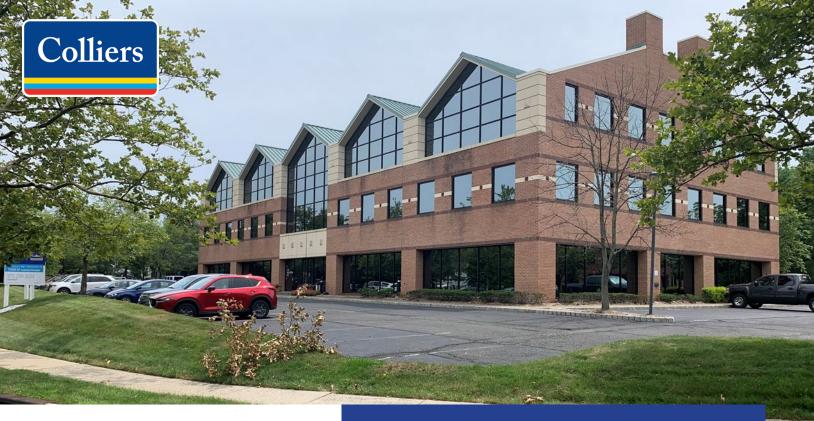

### 1 Pluckemin Way Bedminster, NJ

#### **Property Features**

- Floor 1: 1,962 RSF available March 2023
- Floor 3: 7,300 RSF (divisible) available immediately
- Plug N' Play space available immediately
- Abundant parking
- Stable ownership group
- Asking rent: upon request
- Tenant electric: \$1.75 PSF
- Parking: 4 / 1,000 SF
- Stories: 3
- Building size: 35,357 RSF

#### **Building Amenities**

- Second floor breakroom/common area
- Across from a local shopping center and restaurants nearby
- Located directly off Route 287 with access to all major highways I-78, Route 202, Route 206