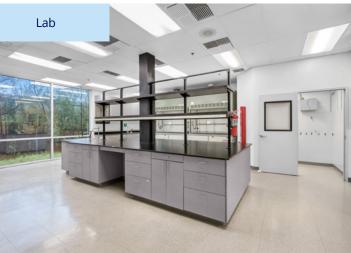

#### Lab

- Furnished with beneches and hoods
- Four 6' and two 8' fume hoods
- All hoods with racks and 22 A&F storage
- House DI water and gas
- Lab support rooms
- Separate 100 SF vented chemical storage
- Single-pass air in labs