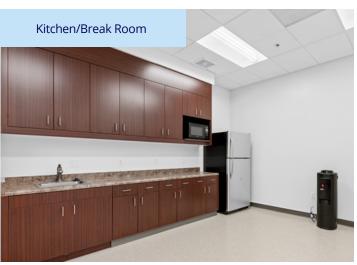

#### Office

- Mix of private offices and lab support rooms.
  Upgraded finishes to accommodate maximum flexibility for office or lab users.
- Conference room, two restrooms, multiple private offices, and kitchen/break room
- New interior paint, ceiling tiles, and flooring
- Complete HVAC refurbishing with 1 year warranty