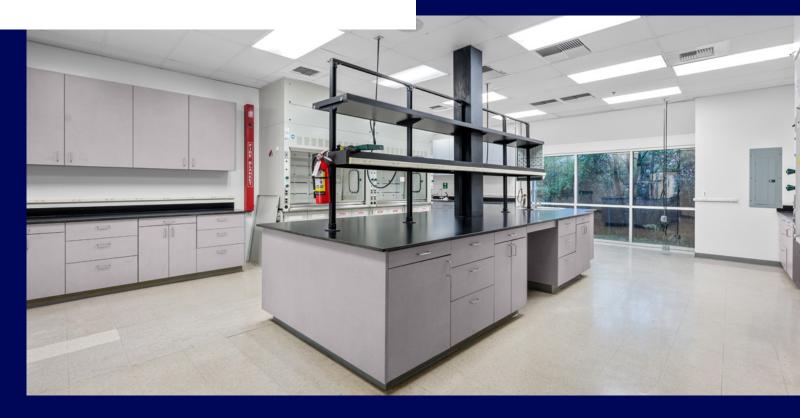

#### Lab

- Furnished with beneches and hoods
- Four 6' and two 8' fume hoods
- All hoods with racks and 22 A&F storage
- House DI water and gas
- Lab support rooms
- Separate 100 SF vented chemical storage
- Single-pass air in labs

# Property Gallery