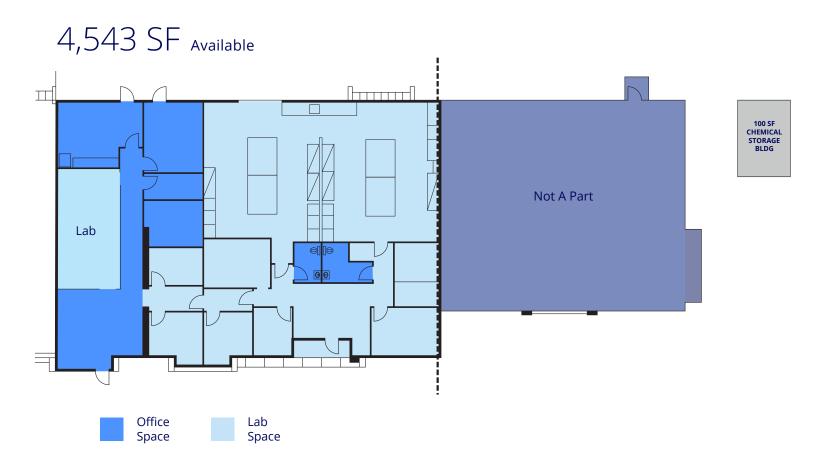

11189 Sorrento Valley Rd

San Diego, CA 92121

Asking Rate:

\$4.25 NNN

4,543 SF Available

## Floorplan