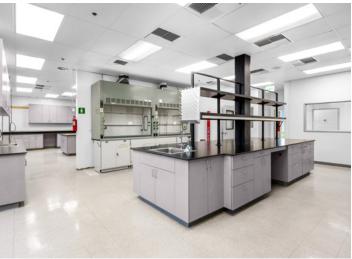

#### Lab

- Furnished with beneches and hoods
- Four 6' and two 8' fume hoods
- All hoods with racks and 22 A&F storage
- House DI water and gas
- Lab support rooms
- Separate 100 SF vented chemical storage
- Single-pass air in labs