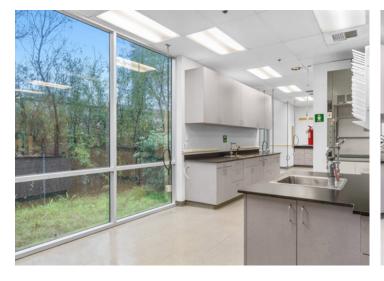

#### Lab

- Furnished with beneches and hoods
- Four 6' and two 8' fume hoods
- All hoods with racks and 22 A&F storage
- House DI water and gas
- Lab support rooms
- Separate 100 SF vented chemical storage
- Single-pass air in labs

# Property Gallery