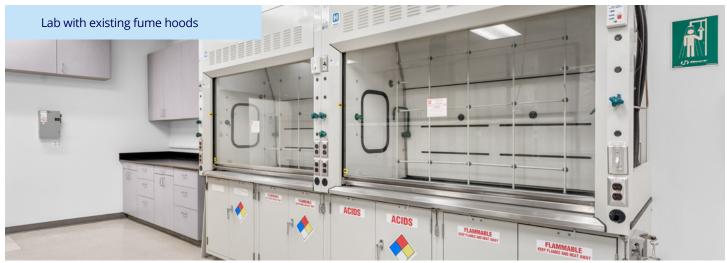

#### Lab

- Furnished with beneches and hoods
- Four 6' and two 8' fume hoods
- All hoods with racks and 22 A&F storage
- House DI water and gas
- Lab support rooms
- Separate 100 SF vented chemical storage
- Single-pass air in labs