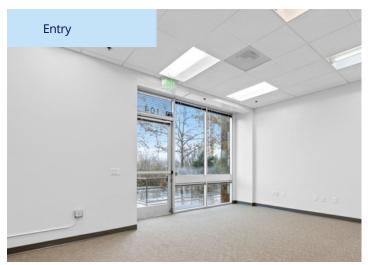

#### Office

- Mix of private offices and lab support rooms.
  Upgraded finishes to accommodate maximum flexibility for office or lab users.
- Conference room, two restrooms, multiple private offices, and kitchen/break room
- New interior paint, ceiling tiles, and flooring
- Complete HVAC refurbishing with 1 year warranty