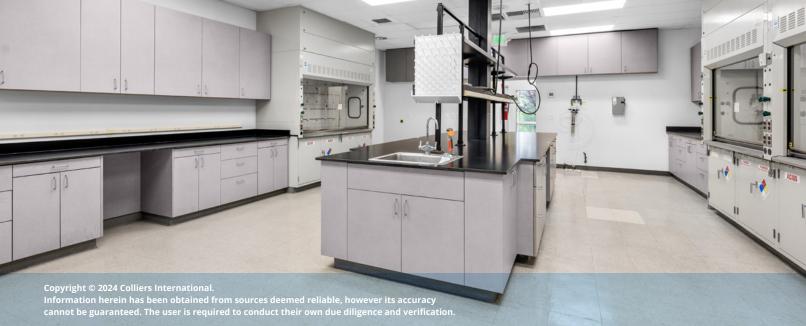

#### Lab

- Furnished with beneches and hoods
- Four 6' and two 8' fume hoods
- All hoods with racks and 22 A&F storage
- House DI water and gas
- Lab support rooms
- Separate 100 SF vented chemical storage
- Single-pass air in labs