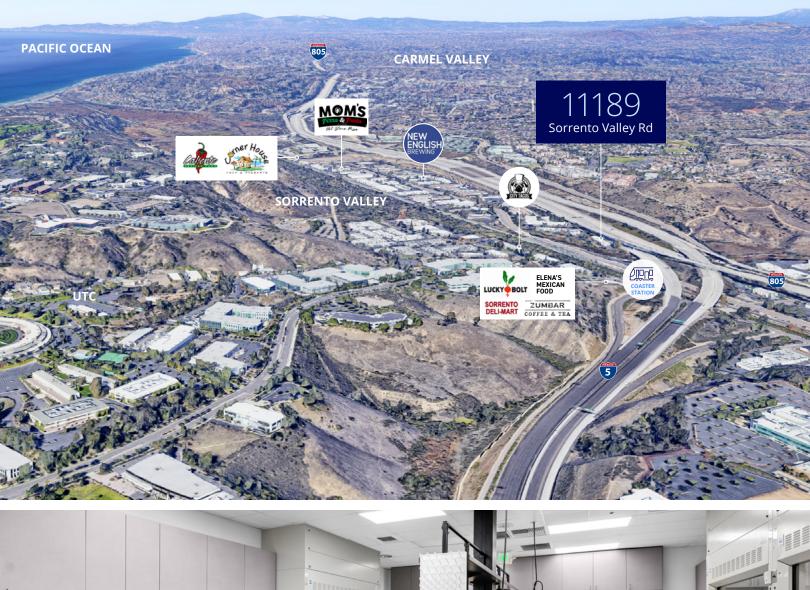

#### Premium Site

Conveniently situated within the **Venture Sorrento Office Park**, just west of I-5, in the Sorrento Valley Lab submarket, it stands directly opposite from the Sorrento Valley Coaster Station.

#### Lab Space Available Now

End unit in a private setting. Building & Monument signage.

Across the street from the Sorrento Valley Coaster station.

Move-in ready. Abovemarket percentage of lab to office ratio.