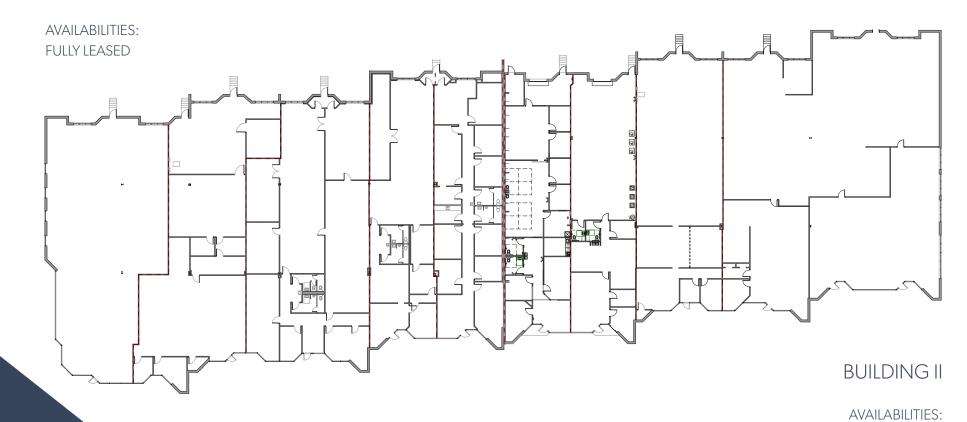

# **SPACE OPPORTUNITIES**

### **BUILDING I**



FULLY LEASED

# SUITE 307 ±3,145 SF **SUITE 305** ±7,056 SF **SUITE 304** ±3,794 SF

#### **BUILDING III**

AVAILABILITIES: SUITE 304 | ±3,794 SF SUITE 305 | ±7,056 SF SUITE 307 | ±3,145 SF (CAN BE COMBINED)

## **PROPERTY DETAILS**

SUBURBAN OFFICE FOR LEASE

1 Marcus Drive is conveniently located off of Frontage Road in close proximity to Haywood Road with easy access to I-385 and I-85. The property is also a short drive to Downtown Greenville.

+ Total RSF Available:

- Building I:

- Building II:

- Building III:

- Building IV:

+ Parking:

+ Lease Rate:

Up to ±13,995 SF

Fully Leased

Fully Leased

±13,995 RSF

Fully Leased

Ample on-site

\$14.50/SF NNN | Office