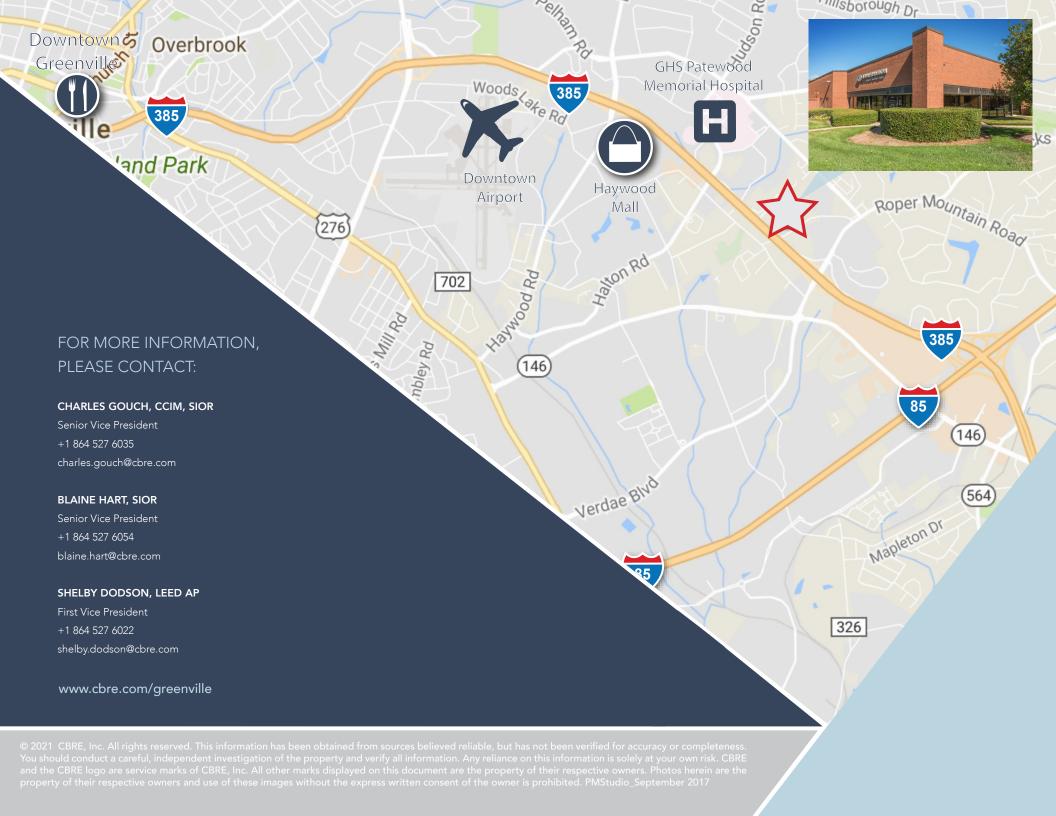

## **PROPERTY DETAILS**

SUBURBAN OFFICE FOR LEASE

1 Marcus Drive is conveniently located off of Frontage Road in close proximity to Haywood Road with easy access to I-385 and I-85. The property is also a short drive to Downtown Greenville.