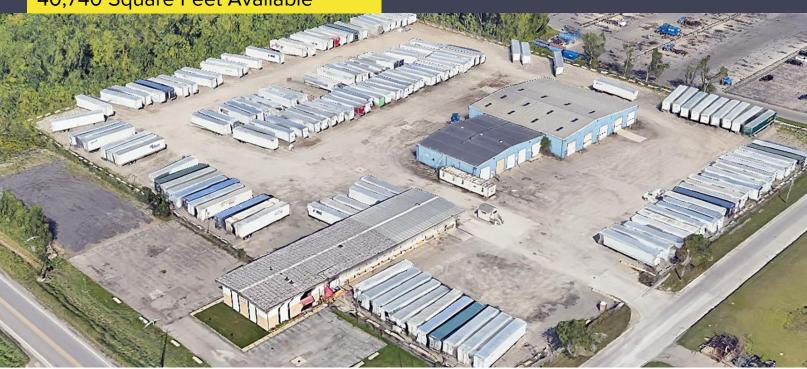

## 38500 VAN BORN ROAD WAYNE, MICHIGAN

INDUSTRIAL FOR SALE OR LEASE 40,740 Square Feet Available

## PROPERTY FEATURES

- 40,740 square feet available including
  - 24,240 square foot truck repair facility
    Includes 8 full-length, drive-through bays
  - 8,900 square foot cross dock facility
    (2) dock-high doors with potential for additional doors to be reopened
     (1) overhead door and lowboy access
  - 7,600 square foot three story office
    Executive offices, bull pen areas, conference rooms, and locker room
- 7.02 net usable acres of fully fenced and lit storage for trailers, trucks and vehicles
- Engine block heaters
- Secure yard
- Lease Rate: \$11.78/sq. ft. NNN
- Sale Price: \$6,700,000 (164.46/sq. ft.)