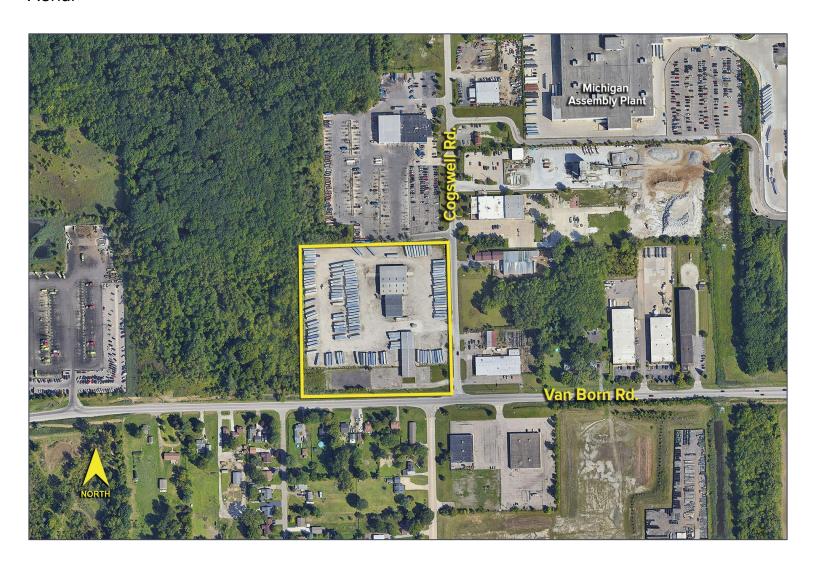

rucks and vehicles
- Engine block heaters
- Secure yard
- Lease Rate: \$11.78/sq. ft. NNN
- Sale Price: \$6,700,000 (164.46/sq. ft.)



For more information, please contact:

CHRISTOPHER CALVANO (248) 359 0610 ccalvano@signatureassociates.com BRAD VIERGEVER (248) 799 3146 bviergever@signatureassociates.com SIGNATURE ASSOCIATES One Towne Square, Suite 1200 Southfield, MI 48076 www.signatureassociates.com



For more information, please contact:

CHRISTOPHER CALVANO (248) 359 0610 ccalvano@signatureassociates.com

BRAD VIERGEVER (248) 799 3146 bviergever@signatureassociates.com SIGNATURE ASSOCIATES

One Towne Square, Suite 1200 Southfield, MI 48076 www.signatureassociates.com

## 38500 Van Born Road – Wayne, Michigan Industrial For Sale or Lease

40,740 Square Feet AVAILABLE

## **Aerial**



www.signatureassociates.com