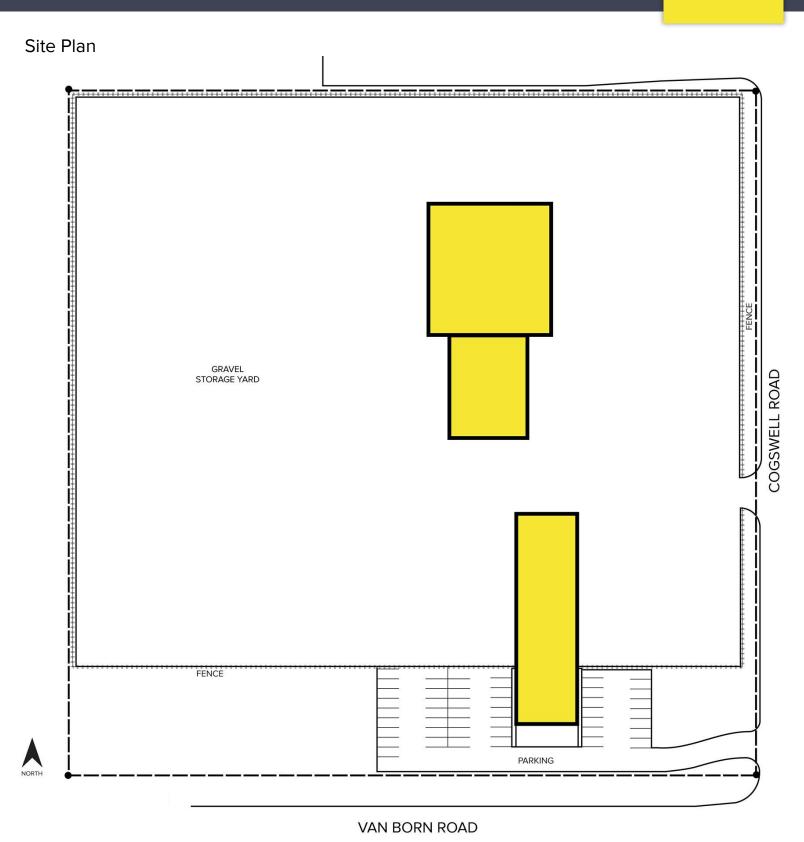

## PROPERTY FEATURES

- 40,740 square feet available including
  - 24,240 square foot truck repair facility
    Includes 8 full-length, drive-through bays
  - 8,900 square foot cross dock facility
    (2) dock-high doors with potential for additional doors to be reopened
     (1) overhead door and lowboy access
  - 7,600 square foot three story office
    Executive offices, bull pen areas, conference rooms, and locker room
- 7.02 net usable acres of fully fenced and lit storage for trailers, trucks and vehicles
- Engine block heaters
- Secure yard
- Lease Rate: \$11.78/sq. ft. NNN
- Sale Price: \$6,700,000 (164.46/sq. ft.)