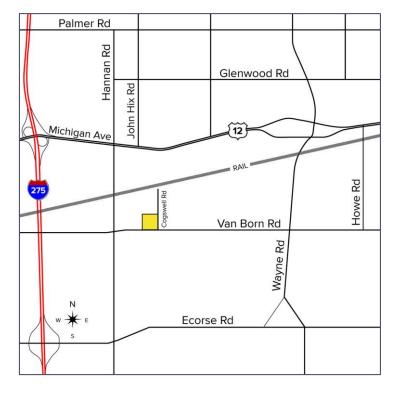

## 38500 VAN BORN ROAD WAYNE, MICHIGAN

INDUSTRIAL FOR SALE OR LEASE 40,740 Square Feet Available