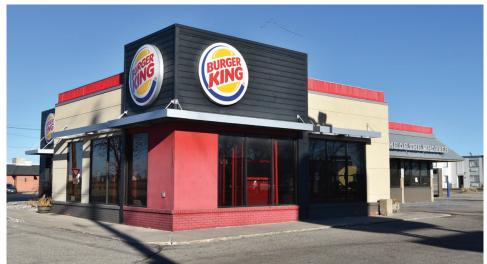

#### PROPERTY DESCRIPTION:

This fantastic former Burger King building is now for lease or sale at the busy crossroads of I-29 and 13th Avenue S!

At one of the busiest locations in the entire Fargo metro, this stand-alone quick service restaurant building boasts a great look, tall visible pylon signage, a large parking lot, and drive-thru. Nearby traffic counts include over 66,000 on I-29 and 27,000 on I3th Avenue.

Inside, you'll find a turn-key restaurant space with seating areas, booth fixtures, large order counter, kids play area, two restrooms, a kitchen area with equipment available, sinks, and office area. Take advantage of this incredible opportunity to lease or buy a rare stand-alone quick service restaurant building for your new business or investment!