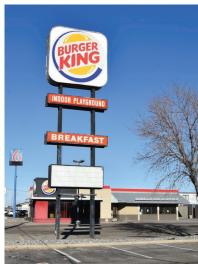

#### PROPERTY DESCRIPTION:

This fantastic former Burger King building is now for lease or sale at the busy crossroads of I-29 and 13th Avenue S!

At one of the busiest locations in the entire Fargo metro, this stand-alone quick service restaurant building boasts a great look, tall visible pylon signage, a large parking lot, and drive-thru. Nearby traffic counts include over 66,000 on I-29 and 27,000 on I3th Avenue.