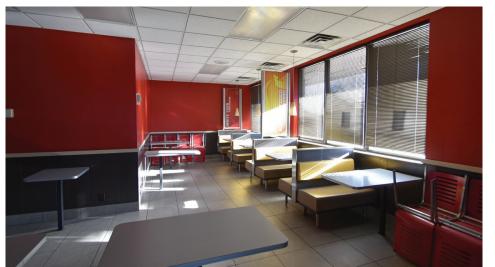

Inside, you'll find a turn-key restaurant space with seating areas, booth fixtures, large order counter, kids play area, two restrooms, a kitchen area with equipment available, sinks, and office area. Take advantage of this incredible opportunity to lease or buy a rare stand-alone quick service restaurant building for your new business or investment!