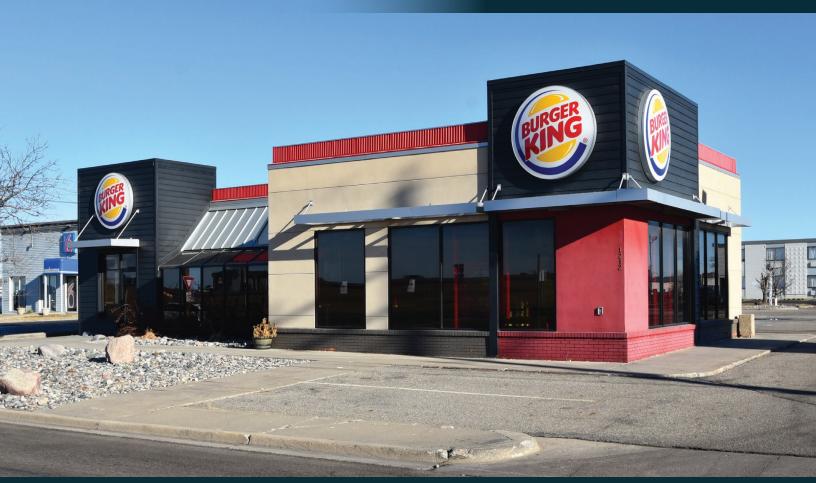

#### PROPERTY DESCRIPTION:

This fantastic former Burger King building is now for lease or sale at the busy crossroads of I-29 and 13th Avenue S!

At one of the busiest locations in the entire Fargo metro, this stand-alone quick service restaurant building boasts a great look, tall visible pylon signage, a large parking lot, and drive-thru. Nearby traffic counts include over 66,000 on I-29 and 27,000 on I3th Avenue.

Inside, you'll find a turn-key restaurant space with seating areas, booth fixtures, large order counter, kids play area, two restrooms, a kitchen area with equipment available, sinks, and office area. Take advantage of this incredible opportunity to lease or buy a rare stand-alone quick service restaurant building for your new business or investment!