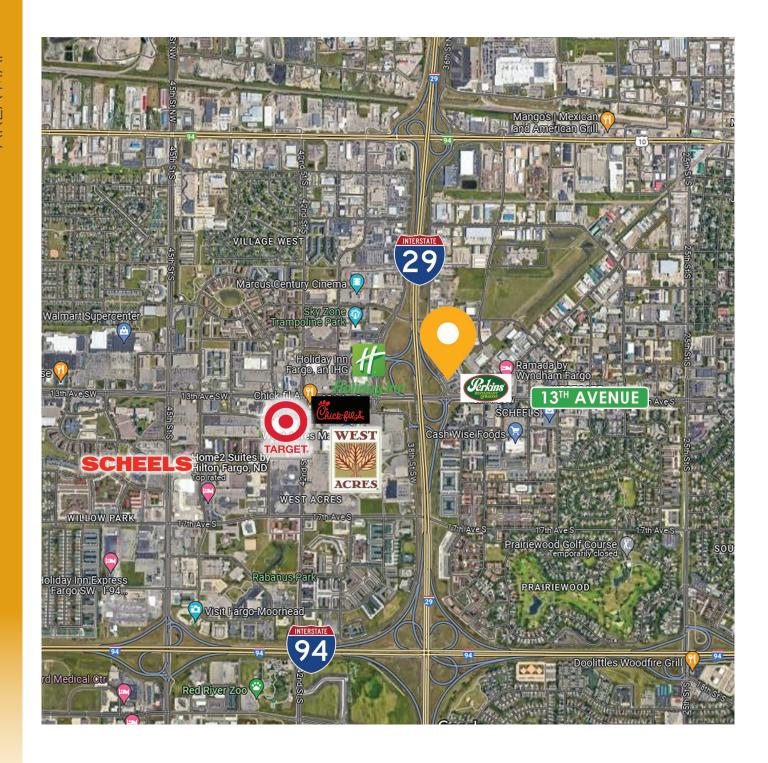

#### PROPERTY DESCRIPTION:

This fantastic former Burger King building is now for lease or sale at the busy crossroads of I-29 and 13th Avenue S!

At one of the busiest locations in the entire Fargo metro, this stand-alone quick service restaurant building boasts a great look, tall visible pylon signage, a large parking lot, and drive-thru. Nearby traffic counts include over 66,000 on I-29 and 27,000 on I3th Avenue.

#### **NEIGHBORING BUSINESSES:**

Perkins

Motel 6

Acapulco Restaurant

West Acres Mall

Best Buy

Panera

· Chick Fil-A

Target

This information has been secured from sources we believe to be reliable, but we make no representation or warranties, expressed or implied, as to the accuracy of the information. Interested parties should conduct their own independent investigations and rely only on those results.