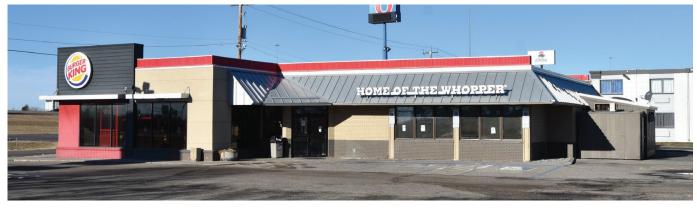

#### PROPERTY DESCRIPTION:

This fantastic former Burger King building is now for lease or sale at the busy crossroads of I-29 and 13th Avenue S!

At one of the busiest locations in the entire Fargo metro, this stand-alone quick service restaurant building boasts a great look, tall visible pylon signage, a large parking lot, and drive-thru. Nearby traffic counts include over 66,000 on I-29 and 27,000 on I3th Avenue.

Inside, you'll find a turn-key restaurant space with seating areas, booth fixtures, large order counter, kids play area, two restrooms, a kitchen area with equipment available, sinks, and office area. Take advantage of this incredible opportunity to lease or buy a rare stand-alone quick service restaurant building for your new business or investment!