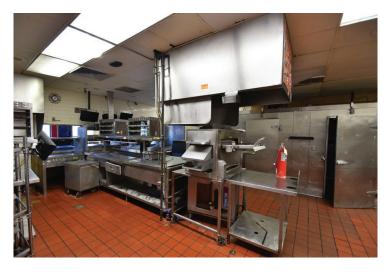

Inside, you'll find a turn-key restaurant space with seating areas, booth fixtures, large order counter, kids play area, two restrooms, a kitchen area with equipment available, sinks, and office area. Take advantage of this incredible opportunity to lease or buy a rare stand-alone quick service restaurant building for your new business or investment!