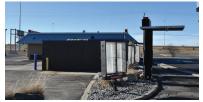

#### PROPERTY DESCRIPTION:

This fantastic former Burger King building is now for lease or sale at the busy crossroads of I-29 and 13th Avenue S!

At one of the busiest locations in the entire Fargo metro, this stand-alone quick service restaurant building boasts a great look, tall visible pylon signage, a large parking lot, and drive-thru. Nearby traffic counts include over 66,000 on I-29 and 27,000 on I3th Avenue.

Inside, you'll find a turn-key restaurant space with seating areas, booth fixtures, large order counter, kids play area, two restrooms, a kitchen area with equipment available, sinks, and office area. Take advantage of this incredible opportunity to lease or buy a rare stand-alone quick service restaurant building for your new business or investment!