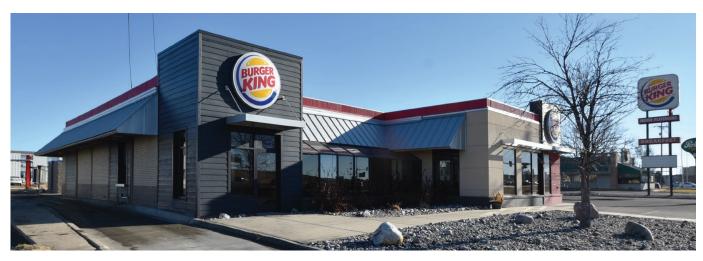

#### PROPERTY DESCRIPTION:

This fantastic former Burger King building is now for lease or sale at the busy crossroads of I-29 and 13th Avenue S!

At one of the busiest locations in the entire Fargo metro, this stand-alone quick service restaurant building boasts a great look, tall visible pylon signage, a large parking lot, and drive-thru. Nearby traffic counts include over 66,000 on I-29 and 27,000 on I3th Avenue.

Inside, you'll find a turn-key restaurant space with seating areas, booth fixtures, large order counter, kids play area, two restrooms, a kitchen area with equipment available, sinks, and office area. Take advantage of this incredible opportunity to lease or buy a rare stand-alone quick service restaurant building for your new business or investment!