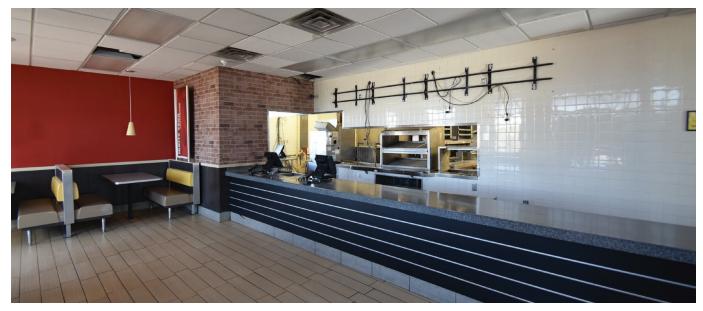

Inside, you'll find a turn-key restaurant space with seating areas, booth fixtures, large order counter, kids play area, two restrooms, a kitchen area with equipment available, sinks, and office area. Take advantage of this incredible opportunity to lease or buy a rare stand-alone quick service restaurant building for your new business or investment!