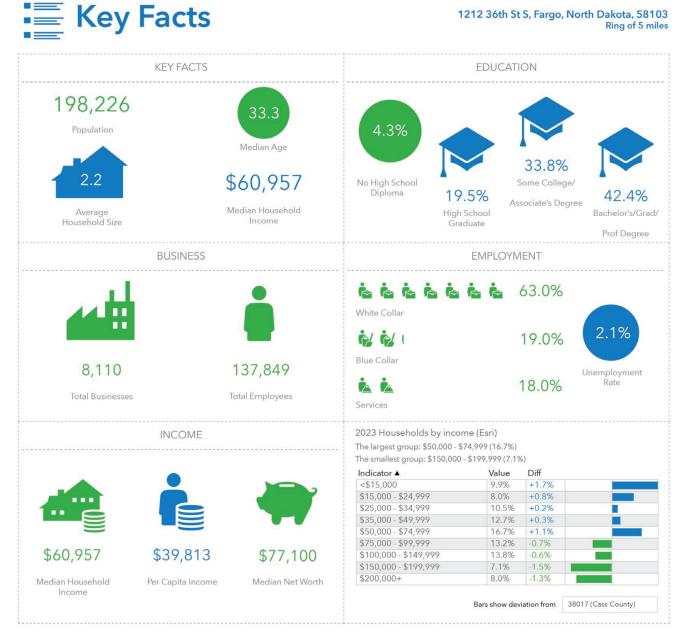

1212 36<sup>TH</sup> ST S, FARGO, ND 58103

1212 36<sup>TH</sup> ST S, FARGO, ND 58103

1212 36<sup>TH</sup> ST S, FARGO, ND 58103

1212 36<sup>TH</sup> ST S, FARGO, ND 58103

Source: This infographic contains data provided by Esri (2023, 2028), Esri-Data Axle (2023). © 2023 Esri