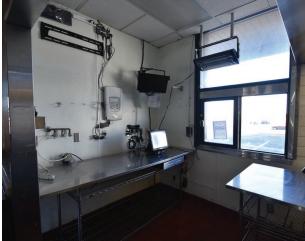

Inside, you'll find a turn-key restaurant space with seating areas, booth fixtures, large order counter, kids play area, two restrooms, a kitchen area with equipment available, sinks, and office area. Take advantage of this incredible opportunity to lease or buy a rare stand-alone quick service restaurant building for your new business or investment!