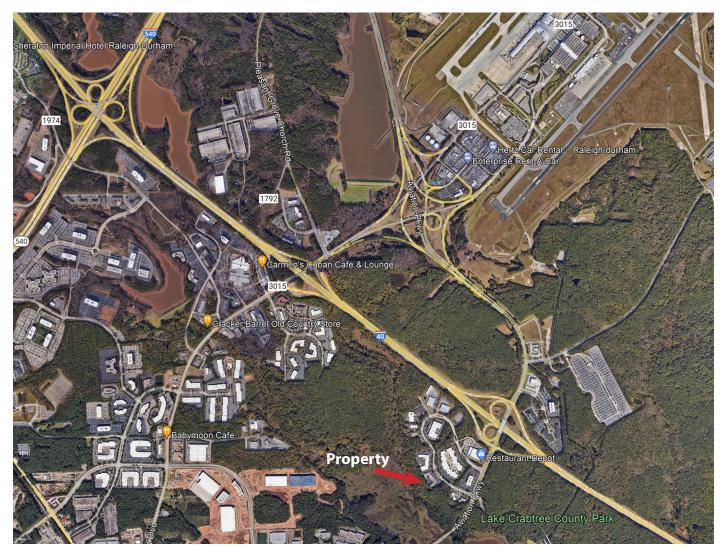

Exposed Ceilings In Open Area (Suite 800)

Warehouse Area (Suite 775)

Location: Convenient Access To 40 & 540

Approximately 3 Miles To Raleigh-Durham International Airport

3700 Computer Dr., Suite 240 Raleigh, NC 27609 Office: 919-645-1605 Fax: 919-645-1606 www.waldropproperties.com

## 2500 Gateway Centre Blvd., Suites 775 & 800 Morrisville, North Carolina

Aerial

for more information contact

Michael Waldrop at 919-645-1605 michael@wp-cre.com

WALDROP PROPERTIES, LLC Commercial Real Estate Solutions