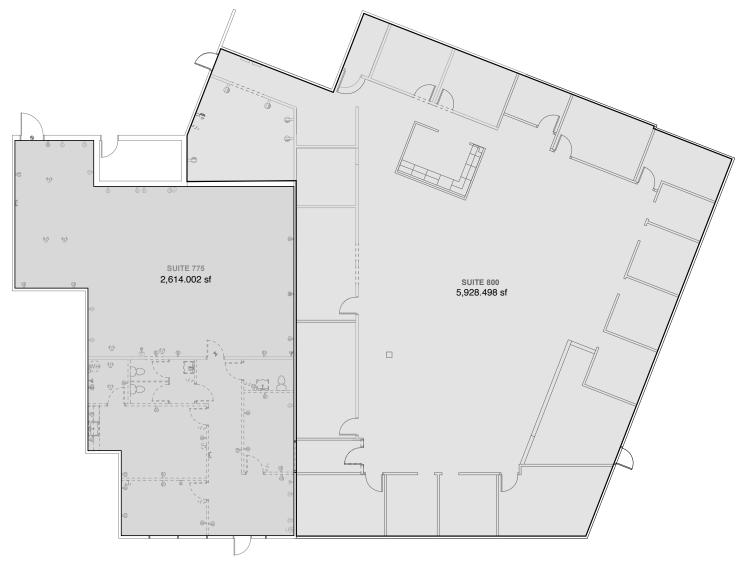

- Base Lease Rate: \$18.50 Per Square Foot, NNN
- Estimated 2024 TICAM: \$3.43 Per Square Foot
- Tenant Improvement Allowance: Negotiable
- Square Footage: Approximately 8,542 Square Feet
- Suites:
  775 Approximately 2,614
  Square Feet

800 – Approximately 5,928 Square Feet

Suites May Be Leased Separately

- Floor Plan: See Below/Attached
- Aerial: See Below/Attached
- Zoning: GC (General Commercial)
- Availability: Available For Occupancy
- Comments: Good Balance Of Hard Walled Offices And Open Space

## Floor Plan

Disclaimer: The floorplan is considered accurate; however, the listing agency makes no representations and/or warranties as to the accuracy of the floor plans or the square footage.

for more information contact