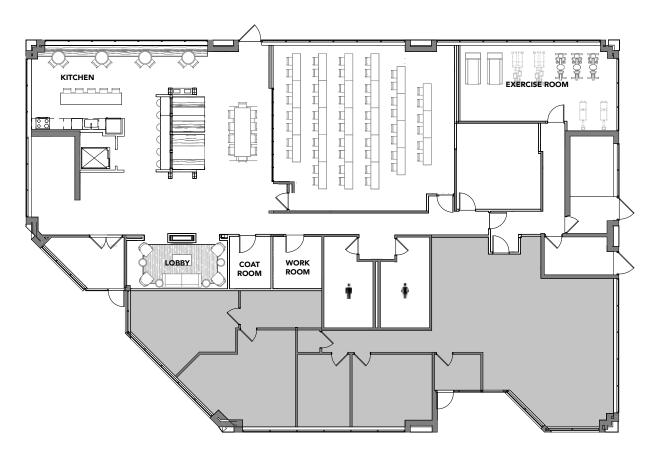

## Office Space for Lease - 2,200 SF

#### SUITE HIGHLIGHTS

- Training rooms and outdoor patio available for reservation
- Dedicated entrance
- Kitchenette located within the suite
- Abundant natural lighting from windows lining the suite.
- Flexible layout with walls that can be added or removed