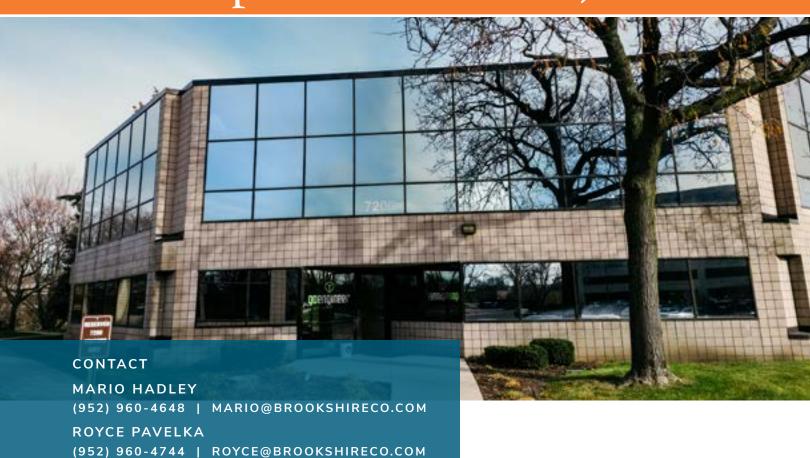

## **Property Description**

7200 Metro Blvd is a standalone office building in the highly coveted business district of Edina, MN. Standing at approximately 13,500 SF spread across two floors, this property is sandwiched in-between Highways 62 and 494. As your company grows and you look for a location that is convenient for your employees, 7200 Metro Boulevard offers tremendous amenities, such as training room, patio, and great sightlines. The available space provides your business with flexible buildouts, natural light, and a designated entrance. Great opportunity for your growing business!