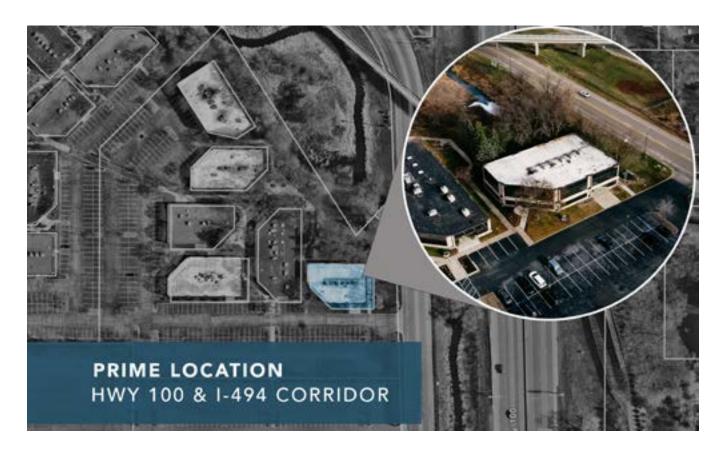

### LOCATION DESCRIPTION

- Great sightlines from Hwy 100
- Conveniently located between Highways 62 and 494
- Highly coveted business district of Edina
- located right along Nine Mile Creek