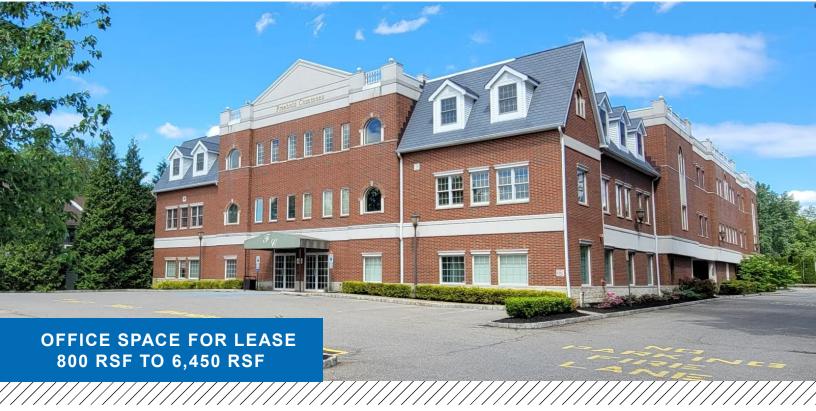

## 83 South Street

FREEHOLD, NJ

## **Features**

- 40,000 SF/ 3-story office building
- Walking distance to downtown Freehold Borough
- Operable windows
- Directly metered utilities
- Covered and surface parking
- Exterior tenant directory