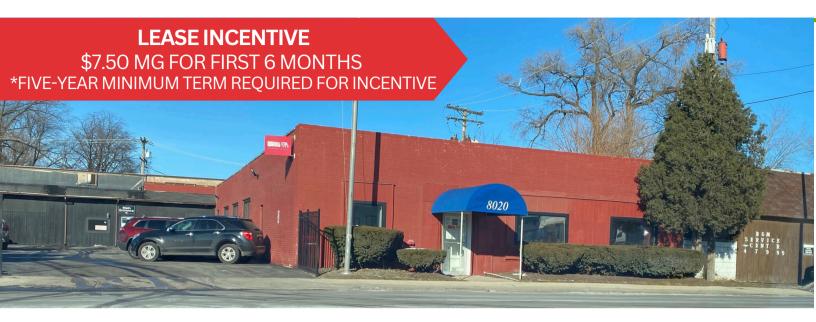

# **AVAILABLE FOR SUBLEASE**

8020 W. 47TH STREET LYONS, IL

## **PROPERTY SPECIFICATIONS**

| Total Building SF: | +/- 21,080 SF                                                                                                                                               |
|--------------------|-------------------------------------------------------------------------------------------------------------------------------------------------------------|
| Available SF:      | 11,035 SF-21,080 SF                                                                                                                                         |
| Office Size:       | 10,045 SF                                                                                                                                                   |
| Ceiling Height:    | 17' Clear                                                                                                                                                   |
| Loading:           | 3 Drive-In-Doors                                                                                                                                            |
| Parking:           | +/- 40 Car                                                                                                                                                  |
| Available:         | Immediately                                                                                                                                                 |
| Asking Lease Rate: | \$11.00 PSF Modified Gross<br><b>NEW LEASE INCENTIVE</b><br>\$7.50 PSF MG for first 6 months<br>*Based off 5-year minimum term<br>for a full building lease |
|                    | for a full building lease.                                                                                                                                  |

### **BUILDING HIGHLIGHTS**

- Available Immediately
- Heavy Parking
- Minutes from I-55, I-290
  & I-294
- 5 Ton Traveling Bridge Crane
- Barrel Truss Roof
- Sprinklered