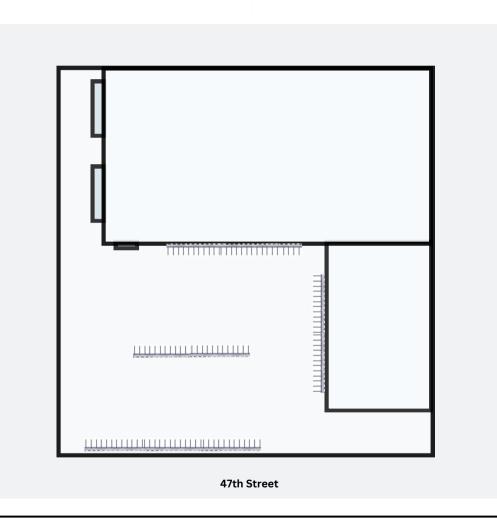

## **PROPERTY SPECIFICATIONS**

| Total Building SF: | +/- 21,080 SF                                                                                                                                               |
|--------------------|-------------------------------------------------------------------------------------------------------------------------------------------------------------|
| Available SF:      | 11,035 SF-21,080 SF                                                                                                                                         |
| Office Size:       | 10,045 SF                                                                                                                                                   |
| Ceiling Height:    | 17' Clear                                                                                                                                                   |
| Loading:           | 3 Drive-In-Doors                                                                                                                                            |
| Parking:           | +/- 40 Car                                                                                                                                                  |
| Available:         | Immediately                                                                                                                                                 |
| Asking Lease Rate: | \$11.00 PSF Modified Gross<br><b>NEW LEASE INCENTIVE</b><br>\$7.50 PSF MG for first 6 months<br>*Based off 5-year minimum term<br>for a full building lease |
|                    | for a full building lease.                                                                                                                                  |