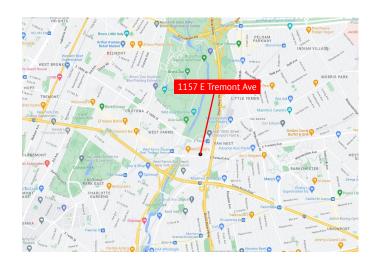

FOR SALE

1157-1159 E Tremont Ave & 416 Bronx Park Ave, Bronx, NY 10460

#### Property Information

| Address:                                          | 1157-1159 East Tremont Avenue<br>416 Bronx Park Avenue |
|---------------------------------------------------|--------------------------------------------------------|
| Neighborhood:                                     | West Farms                                             |
| 1-Story Commercial Building with 3 Retail Stores: |                                                        |
| Store 1:                                          | 1,055 SF (416 Bronx Park Ave)                          |
| Store 2:                                          | 1,965 SF (1157 E Tremont Ave)                          |
| Store 3:                                          | 1,436 SF (1159 E Tremont Ave)                          |
| Lot Size:                                         | 4,456 SF                                               |
| Block/Lots:                                       | 04007/0020, 0021, 0058                                 |
| Zoning:                                           | M1-1                                                   |