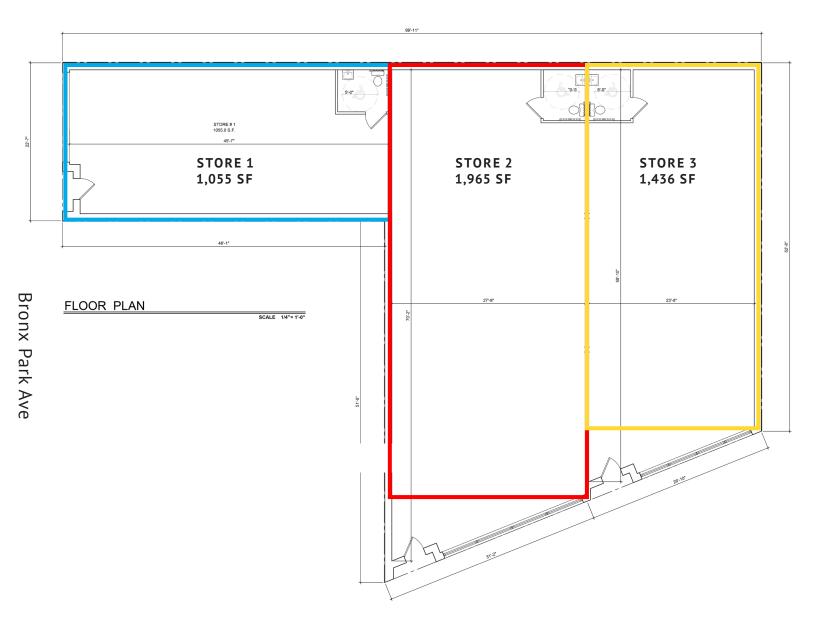

#### Property Information

| Address:                                          | 1157-1159 East Tremont Avenue<br>416 Bronx Park Avenue |
|---------------------------------------------------|--------------------------------------------------------|
| Neighborhood:                                     | West Farms                                             |
| 1-Story Commercial Building with 3 Retail Stores: |                                                        |
| Store 1:                                          | 1,055 SF (416 Bronx Park Ave)                          |
| Store 2:                                          | 1,965 SF (1157 E Tremont Ave)                          |
| Store 3:                                          | 1,436 SF (1159 E Tremont Ave)                          |
| Lot Size:                                         | 4,456 SF                                               |
| Block/Lots:                                       | 04007/0020, 0021, 0058                                 |
| Zoning:                                           | M1-1                                                   |

# PRELIMINARY PLANS

Bronx Park Ave

E Tremont Ave