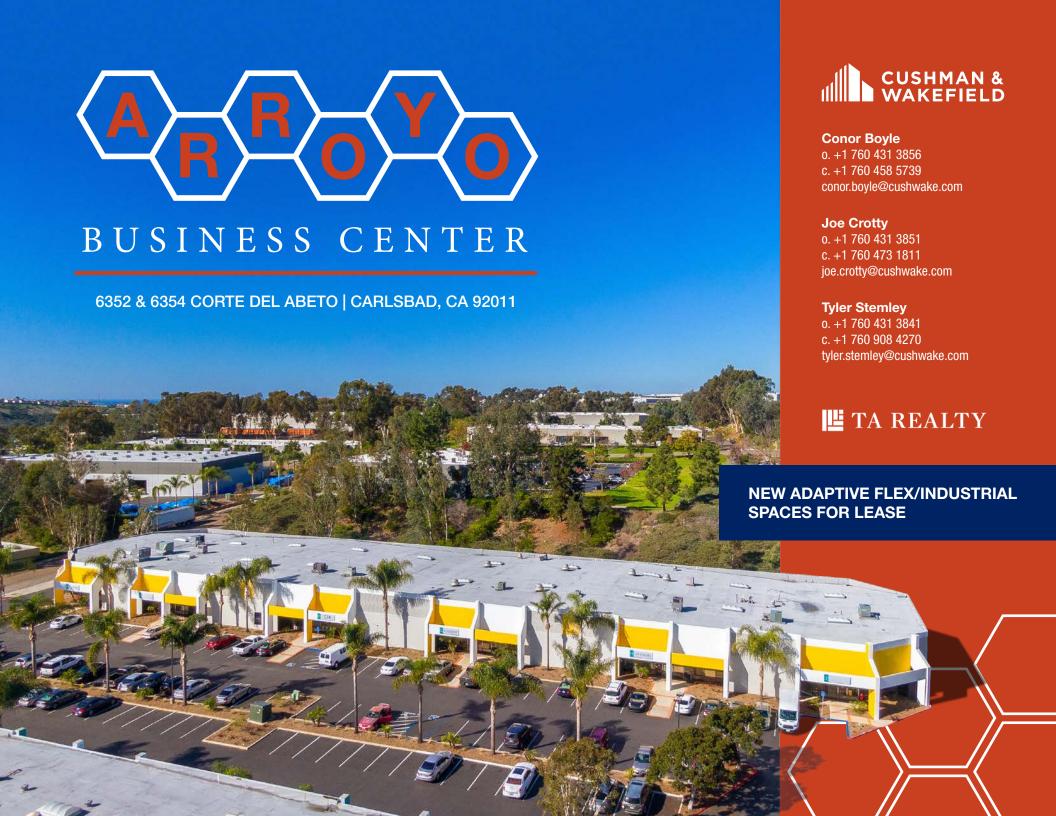

### **PROPERTY FEATURES**





Industrial, Research and Development, Adaptive Flex and Life Science Spaces

**Flexible Floor Plan Options** 

West of El Camino Real With Access to Palomar Airport Road

**Convenient Access to I-5 and Highway 78** 

11 Minutes From The Beach

**Retail Amenities Nearby** 

# **SITE PLAN**

6352-6354 CORTE DEL ABETO



### **AVAILABLE SUITE**

# BLDG. 6352 SUITE B | R&D/ FLEX

±4,250 SF





### **AVAILABLE SUITE**

## **BLDG.** 6352 SUITE H I ADAPTIVE FLEX

±4,000 SF







- GenMark Diagnostics 2.
- Genoptix
- Lumos Diagnostics 4.
- Medtronic 5.
- Philips Respironics
- 7. Qualigen
- Thermo Fisher Scientific 8.
- 9. Abbott
- Alphatec Spine
- Aurora Spine
- Novasyte
- SeaSpine
- Ionis Pharmaceuticals
- MilliporeSigma
- OptumRx

#### LIFE SCIENCE INCUBATOR

C