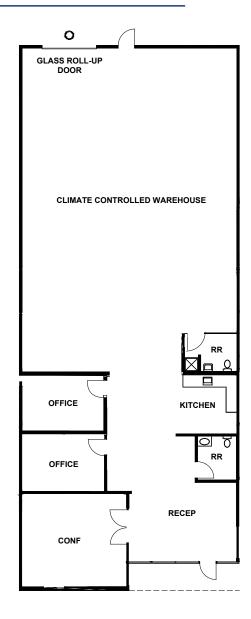

### **PROPERTY FEATURES**





Industrial, Research and Development, Adaptive Flex and Life Science Spaces

**Flexible Floor Plan Options** 

West of El Camino Real With Access to Palomar Airport Road

**Convenient Access to I-5 and Highway 78** 

11 Minutes From The Beach

**Retail Amenities Nearby** 

# **SITE PLAN**

6352-6354 CORTE DEL ABETO



### **AVAILABLE SUITE**

# BLDG. 6352 SUITE B | R&D/ FLEX

±4,250 SF





### **AVAILABLE SUITE**

## **BLDG.** 6352 SUITE H I ADAPTIVE FLEX

±4,000 SF







- GenMark Diagnostics 2.
- Genoptix
- Lumos Diagnostics 4.
- Medtronic 5.
- Philips Respironics
- 7. Qualigen
- Thermo Fisher Scientific 8.
- 9. Abbott
- Alphatec Spine
- Aurora Spine
- Novasyte
- SeaSpine
- Ionis Pharmaceuticals
- MilliporeSigma
- OptumRx

#### LIFE SCIENCE INCUBATOR

Cleanrooms on Demand

#### **SPORTS AND ACTIVE LIFESTYLE**

- TaylorMade Golf
- Callaway Golf
- Cobra Golf 3.
- Honma Golf
- Fantasy Sports Co.
- SKLZ Pro Performance Sports 6.
- Spy Optic

#### **SPECIALTY FOOD & BREWERIES**

- Karl Strauss Brewing Company
- 2. Pizza Port
- Burgeon Beer Company 3.
- Campfire 4.
- Eureka! 5.
- Carlsbad Brewing Company



### **CARLSBAD | AN INNOVATION HUB**



"It was critical to our early and future success that we were positioned to recruit top-notch talent and be po