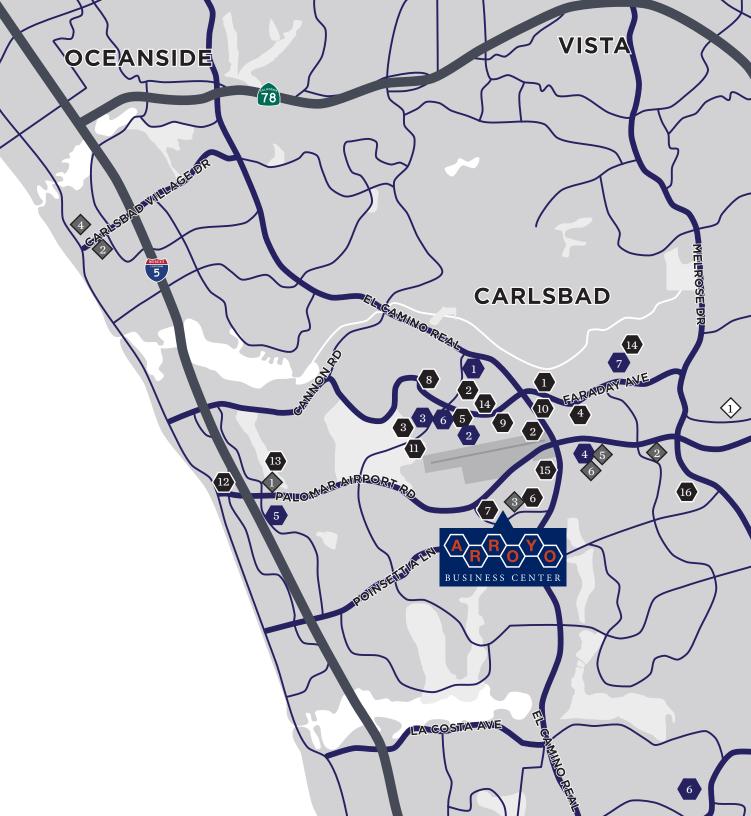

## **AVAILABLE SUITE**

# BLDG. 6352 SUITE B | R&D/ FLEX

±4,250 SF





### **AVAILABLE SUITE**

## **BLDG.** 6352 SUITE H I ADAPTIVE FLEX

±4,000 SF







- GenMark Diagnostics 2.
- Genoptix
- Lumos Diagnostics 4.
- Medtronic 5.
- Philips Respironics
- 7. Qualigen
- Thermo Fisher Scientific 8.
- 9. Abbott
- Alphatec Spine
- Aurora Spine
- Novasyte
- SeaSpine
- Ionis Pharmaceuticals
- MilliporeSigma
- OptumRx

#### LIFE SCIENCE INCUBATOR

Cleanrooms on Demand

#### **SPORTS AND ACTIVE LIFESTYLE**

- TaylorMade Golf
- Callaway Golf
- Cobra Golf 3.
- Honma Golf
- Fantasy Sports Co.
- SKLZ Pro Performance Sports 6.
- Spy Optic

#### **SPECIALTY FOOD & BREWERIES**

- Karl Strauss Brewing Company
- 2. Pizza Port
- Burgeon Beer Company 3.
- Campfire 4.
- Eureka! 5.
- Carlsbad Brewing Company



### **CARLSBAD | AN INNOVATION HUB**



"It was critical to our early and future success that we were positioned to recruit top-notch talent and be poised for rapid growth so we can remain competitive as an employer."

- Scott Mendel, GenMark Diagnostics, interim CEO



58% Bachelor's Degree Within 2 Miles

The local colleges and universities create a talent pipeline of hundreds of thousands of people, providing a lasting economic impact through the creation of ideas, innovations, talent, and companies.









+6.2%

**Employment Rate** 

From 2021 to 2022

27,474 2022 Population 2 Mile

220,504 2022 Population 5 Miles

628,476

2022 Population 10 Miles

"The name itself is almost mystical—the Kingdom comprises a 22-acre plot of land that the company calls "an immersive true golf sanct