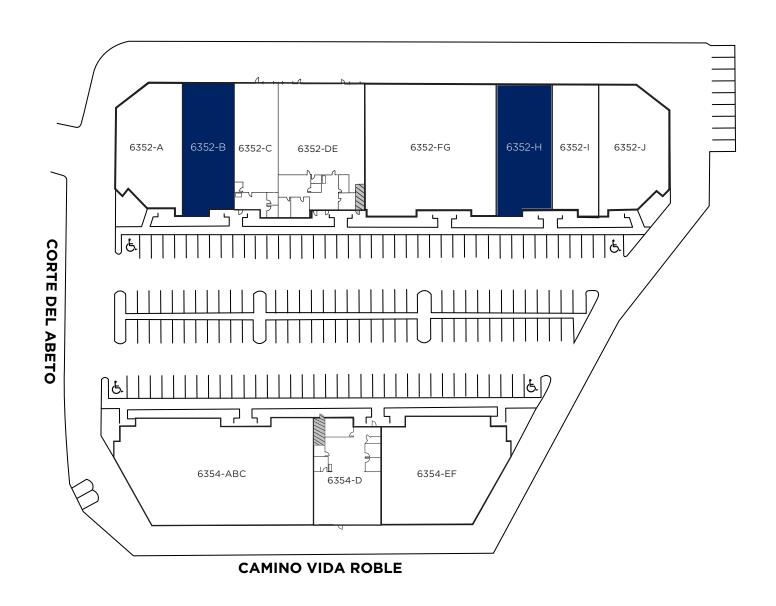

# **SITE PLAN**

6352-6354 CORTE DEL ABETO

### **AVAILABLE SUITE**

# BLDG. 6352 SUITE B | R&D/ FLEX

±4,250 SF

## **BLDG.** 6352 SUITE H I ADAPTIVE FLEX

±4,000 SF

- GenMark Diagnostics 2.
- Genoptix
- Lumos Diagnostics 4.
- Medtronic 5.
- Philips Respironics
- 7. Qualigen
- Thermo Fisher Scientific 8.
- 9. Abbott
- Alphatec Spine
- Aurora Spine
- Novasyte
- SeaSpine
- Ionis Pharmaceuticals
- MilliporeSigma
- OptumRx